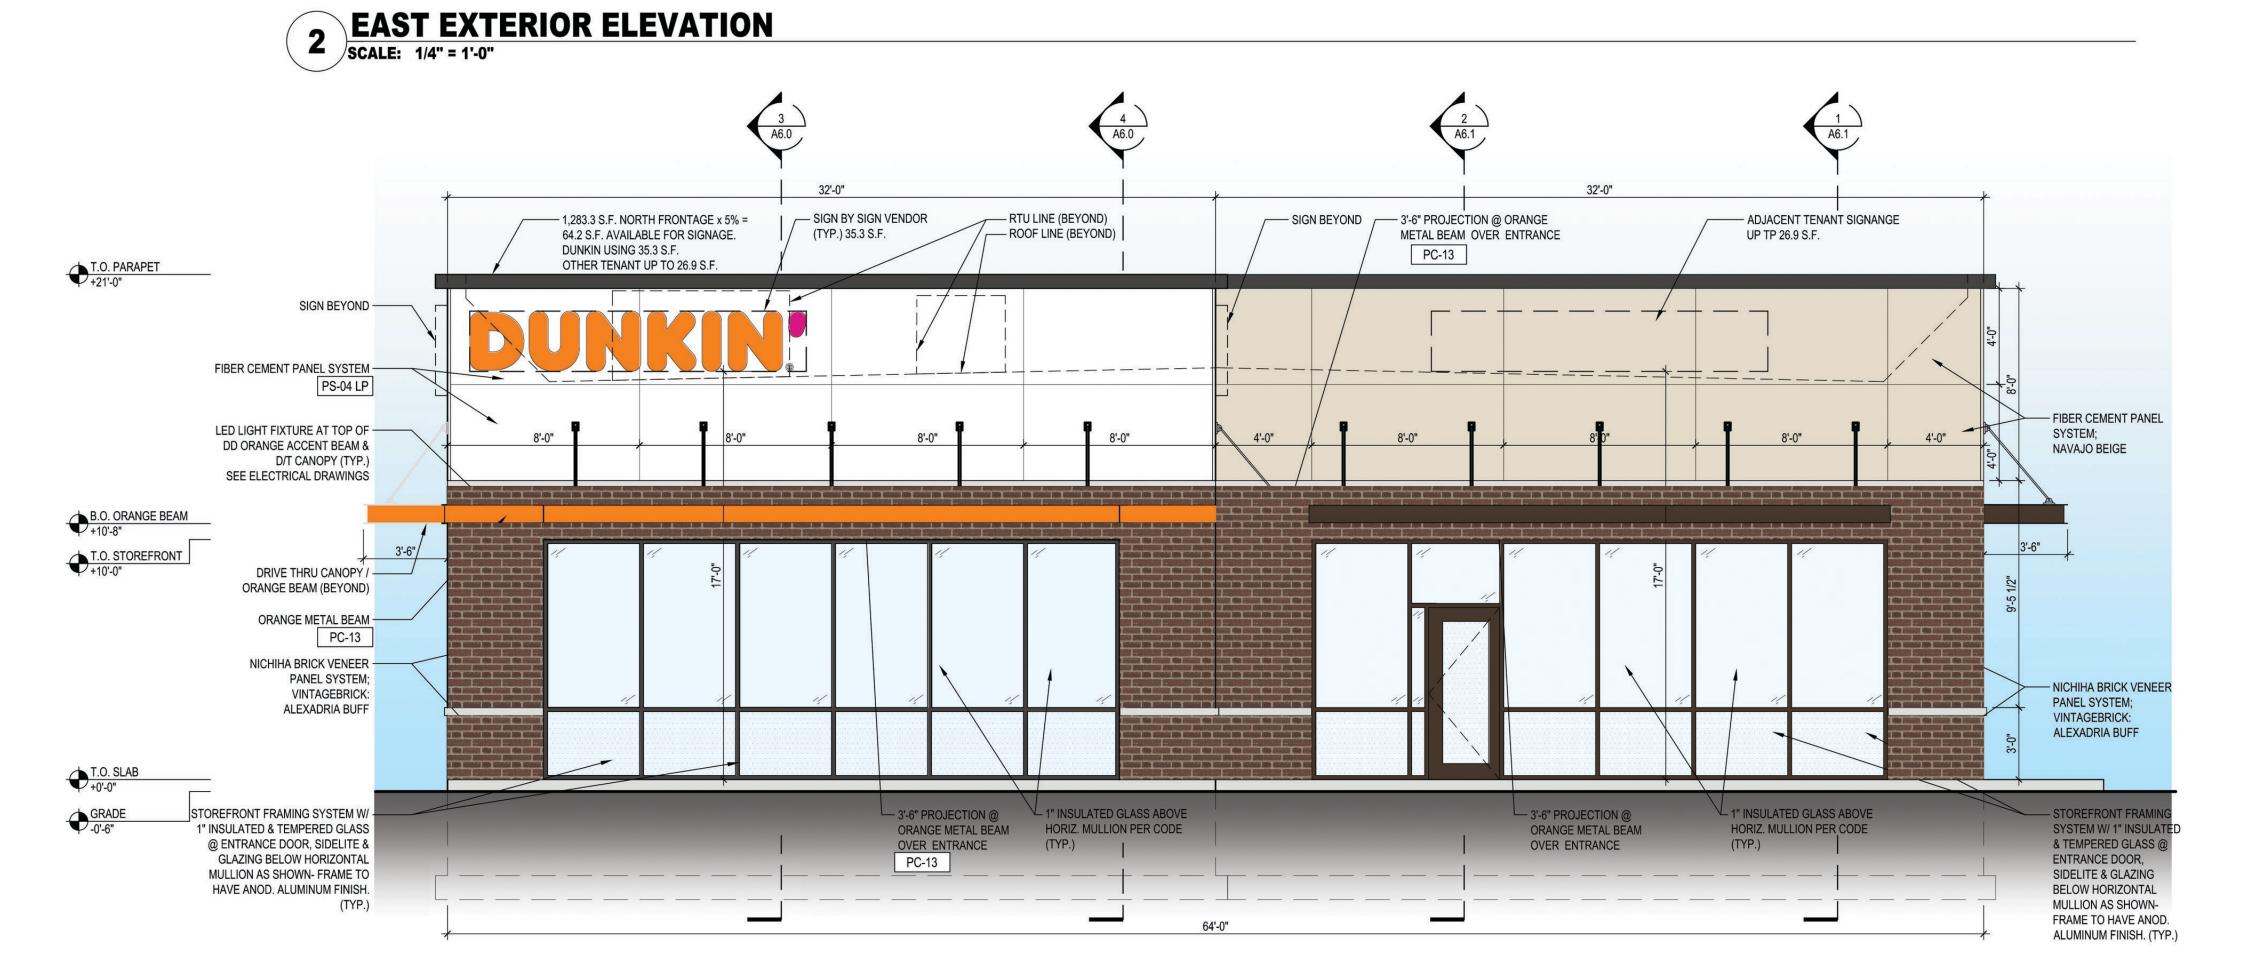

#### **NEW BUSINESS**

Bill No. 20-10-An Ordinance Approving A Second Amended Final Development Plan Submitted By Rossman Partners, LLC For The Outlot Of The Big Bend Square Mixed-Use Development: First reading of Bill No. 20-10 was read. Mayor Fortune ask if there was any discussion on Bill No. 20-10. Mayor Fortune asked if all of the changes that were requested to be made have been made. Tiffaney Campbell of BFA Engineering stated that some areas of the plans have not had the wording change from "Restaurant" to "Retail/Restaurant". Ms Campbell also stated that the lighting around the building seemed low.

Mayor Fortune asked if the new brick samples requested were received. Matt Rossman of Rossman Partners stated that they had not sent the samples at this time. He did however

share a drawing with the new samples. He will get the physical samples mailed within the next few days.

Mayor Fortune asked what the status was regarding the use by Dunkin Donuts of the pylon sign. Tim Breece of Propper Development stated that an agreement was worked out to provide space on the pylon sign for Dunkin Donuts.

The second reading of Bill No. 20-10 was read. Alderman Eisenhauer motioned to direct the City Clerk to have an ordinance prepared for September 2 meeting to amend Ordinance 20-10 to approve elevations to be submitted by developer calling out specific Nichiha Brick Veneer System of red brick veneer hues (but not Modern Brick Midnight hue.), seconded by Alderman Whitmore and the motion passed on a roll call vote as follows: Aldermen Milne-yea, Eisenhauer-yea Whitmore-yea and Stoeckl-yea. Mayor Fortune stated that Bill No. 20-10 Being duly passed becomes Ordinance No. 20-10.