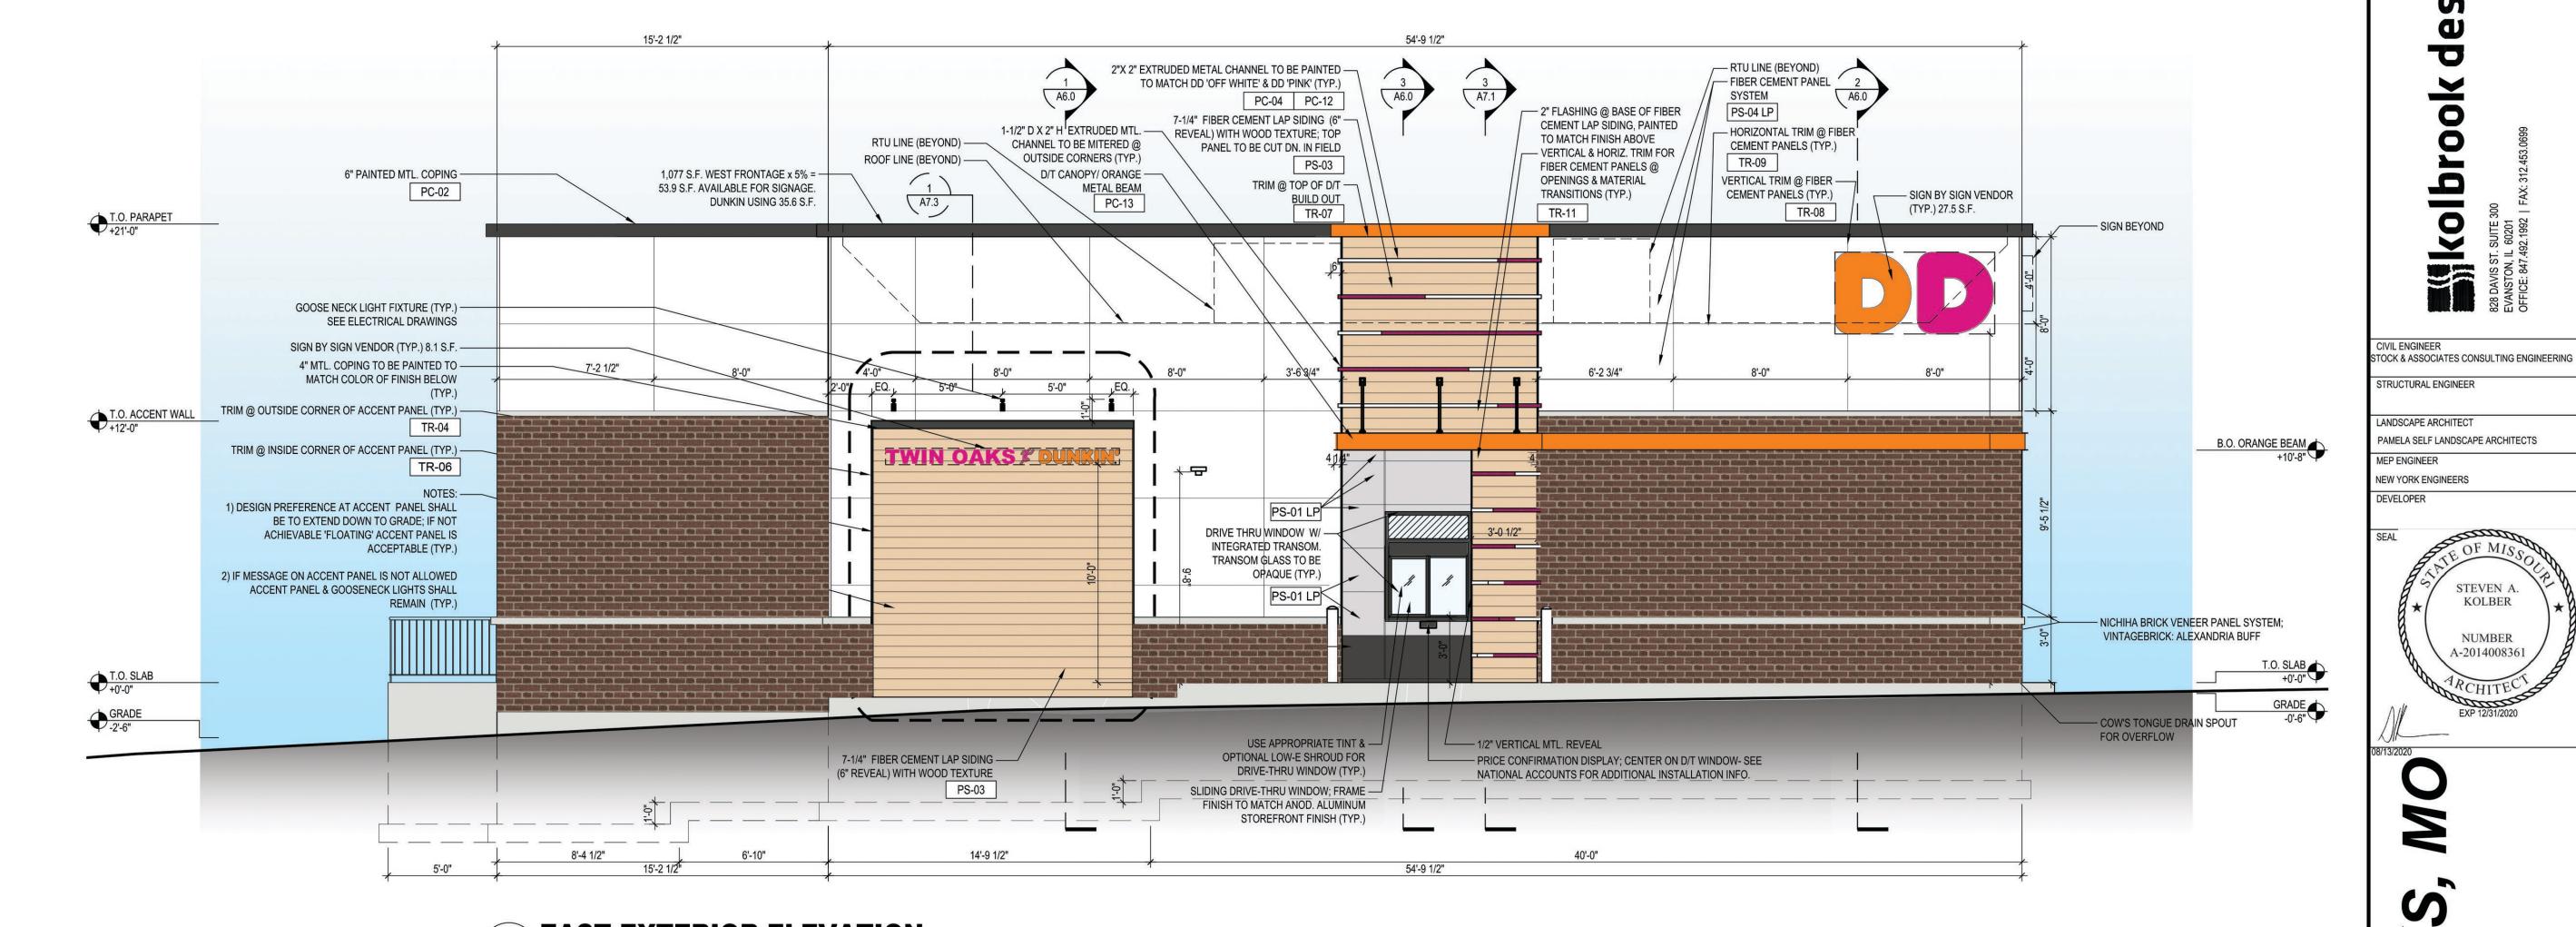

#### **NEW BUSINESS**

Bill No. 20-10-An Ordinance Approving A Second Amended Final Development Plan Submitted By Rossman Partners, LLC For The Outlot Of The Big Bend Square Mixed-Use Development: First reading of Bill No. 20-10 was read. Mayor Fortune ask if there was any discussion on Bill No. 20-10. Mayor Fortune asked if all of the changes that were requested to be made have been made. Tiffaney Campbell of BFA Engineering stated that some areas of the plans have not had the wording change from "Restaurant" to "Retail/Restaurant". Ms Campbell also stated that the lighting around the building seemed low.

Mayor Fortune asked if the new brick samples requested were received. Matt Rossman of Rossman Partners stated that they had not sent the samples at this time. He did however

share a drawing with the new samples. He will get the physical samples mailed within the next few days.

Mayor Fortune asked what the status was regarding the use by Dunkin Donuts of the pylon sign. Tim Breece of Propper Development stated that an agreement was worked out to provide space on the pylon sign for Dunkin Donuts.

City Clerk Johnson stated that the markings for the drive-thru have been corrected on the amended plans. Alderman Whitmore stated he still has concerns with the traffic flow through the drive-thru. He is concerned that traffic will become congested in this area. Discussion ensued. Matt Rossman stated that Dunkin Donuts does not have a concern with the traffic flow at this time. Discussion ensued and the consensus of the Board was if Dunkin Donuts is fine with the traffic flow plan they were as well.

Mayor Fortune asked the Board if they were comfortable passing the ordinance tonight without viewing the physical sample of the brick. Attorney Rost stated that the ordinance included the black brick. He stated that the City would not have any recourse with Dunkin Donuts if the incorrect color brick was installed.

The second reading of Bill No. 20-10 was read. Alderman Eisenhauer motioned to direct the City Clerk to have an ordinance prepared for September 2 meeting to amend Ordinance 20-10 to approve elevations to be submitted by developer calling out specific Nichiha Brick Veneer System of red brick veneer hues (but not Modern Brick Midnight hue.), seconded by Alderman Whitmore and the motion passed on a roll call vote as follows: Aldermen Milne-yea, Eisenhauer-yea Whitmore-yea and Stoeckl-yea. Mayor Fortune stated that Bill No. 20-10 Being duly passed becomes Ordinance No. 20-10.