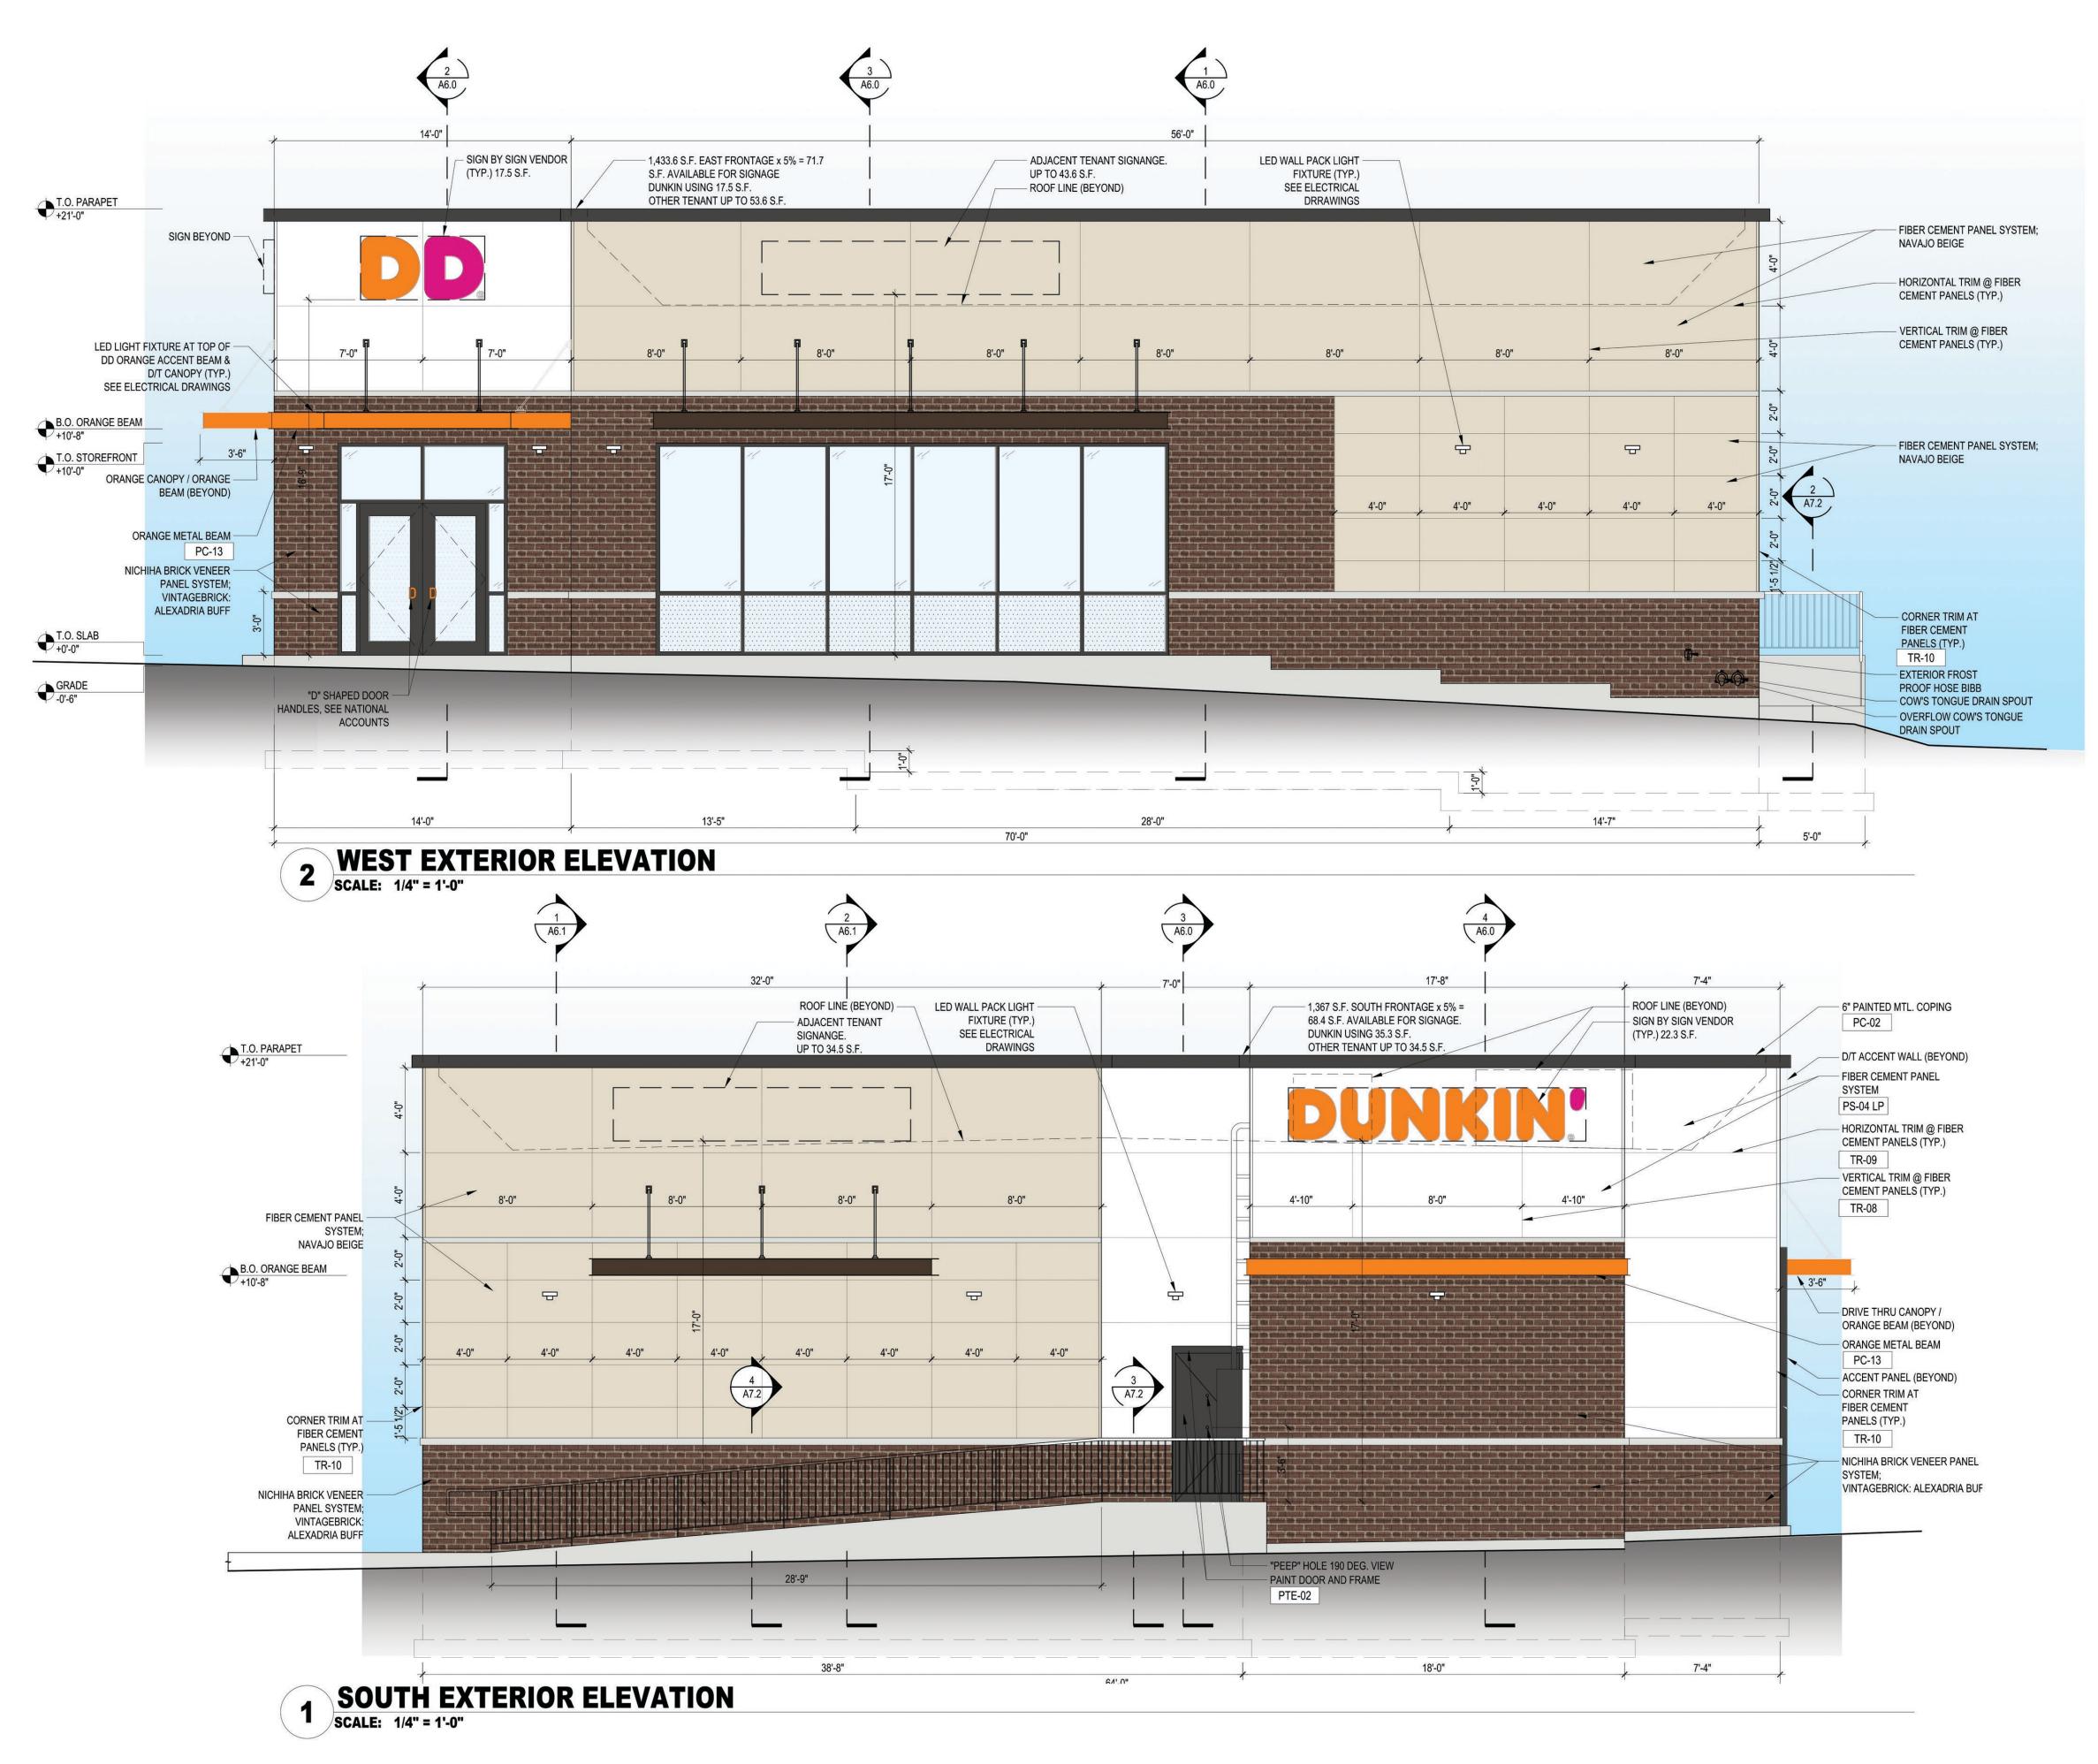

#### **NEW BUSINESS**

Bill No. 20-10-An Ordinance Approving A Second Amended Final Development Plan Submitted By Rossman Partners, LLC For The Outlot Of The Big Bend Square Mixed-Use Development: First reading of Bill No. 20-10 was read. Mayor Fortune ask if there was any discussion on Bill No. 20-10. Mayor Fortune asked if all of the changes that were requested to be made have been made. Tiffaney Campbell of BFA Engineering stated that some areas of the plans have not had the wording change from "Restaurant" to "Retail/Restaurant". Ms Campbell also stated that the lighting around the building seemed low.

Mayor Fortune asked if the new brick samples requested were received. Matt Rossman of Rossman Partners stated that they had not sent the samples at this time. He did however

share a drawing with the new samples. He will get the physical samples mailed within the next few days.

Mayor Fortune asked what the status was regarding the use by Dunkin Donuts of the pylon sign. Tim Breece of Propper Development stated that an agreement was worked out to provide space on the pylon sign for Dunkin Donuts.

The second reading of Bill No. 20-10 was read. Alderman Eisenhauer motioned to direct the City Clerk to have an ordinance prepared for September 2 meeting to amend Ordinance 20-10 to approve elevations to be submitted by developer calling out specific Nichiha Brick Veneer System of red brick veneer hues (but not Modern Brick Midnight hue.), seconded by Alderman Whitmore and the motion passed on a roll call vote as follows: Aldermen Milne-yea, Eisenhauer-yea Whitmore-yea and Stoeckl-yea. Mayor Fortune stated that Bill No. 20-10 Being duly passed becomes Ordinance No. 20-10.