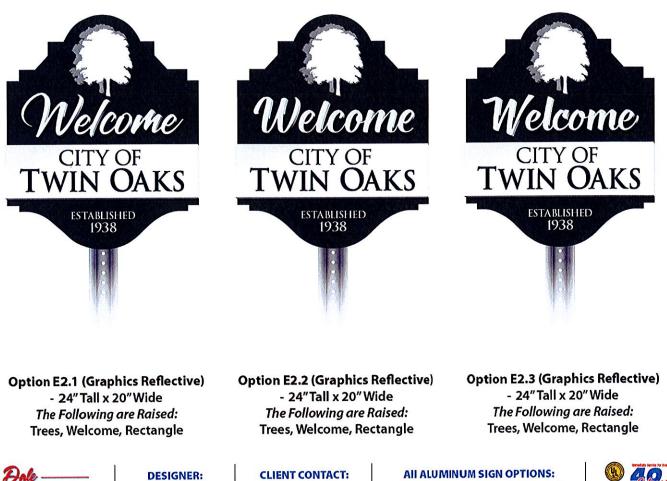

## **DISCUSSION ITEMS**

**City Welcome Signs:** Assistant City Clerk, Paula Dries, presented updated options to the Board regarding the New Welcome Signs. Discussion ensued and the Board agreed on Option E2 for the new signs but requested font options for the script "Welcome" before making the final decision.