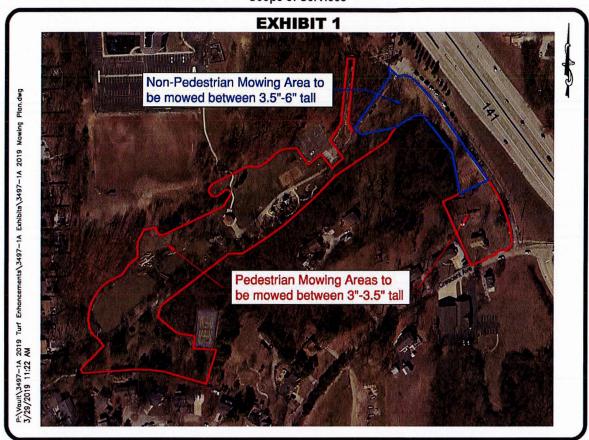

#### 7) PRELIMINARY CITIZEN COMMENTS

- 8) NEW BUSINESS
  - a) Resolution No. 2021-28: A RESOLUTION OF THE TWIN OAKS BOARD OF ALDERMEN AUTHORIZING THE MAYOR TO EXECUTE AN AGREEMENT WITH MICHAEL HARVEY, D/B/A HARVEY'S SERVICE FOR MOWING SERVICES.
- 9) <u>ATTORNEY'S REPORT</u>