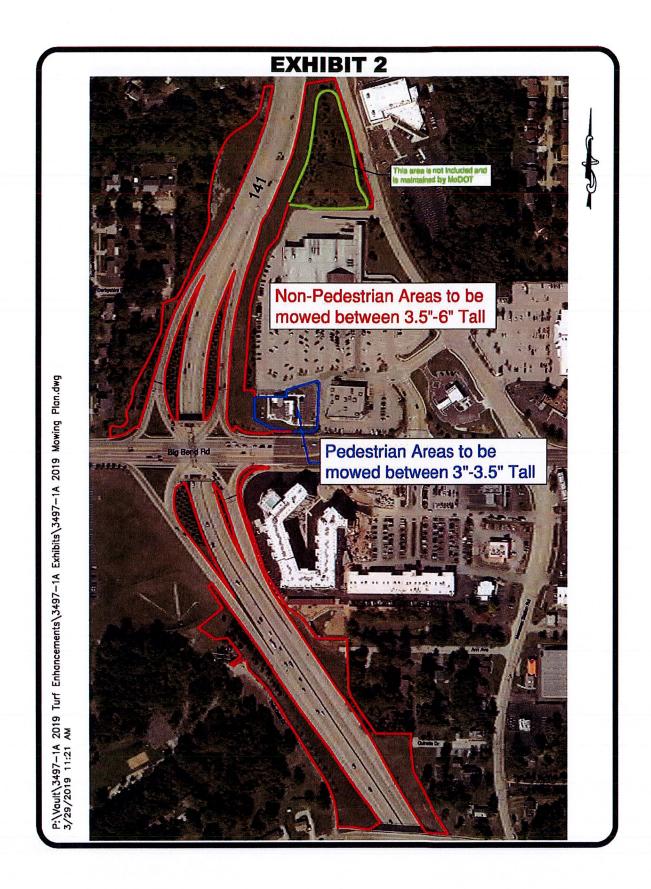

#### 7) PRELIMINARY CITIZEN COMMENTS

- 8) NEW BUSINESS
  - a) Resolution No. 2021-28: A RESOLUTION OF THE TWIN OAKS BOARD OF ALDERMEN AUTHORIZING THE MAYOR TO EXECUTE AN AGREEMENT WITH MICHAEL HARVEY, D/B/A HARVEY'S SERVICE FOR MOWING SERVICES.
- 9) <u>ATTORNEY'S REPORT</u>