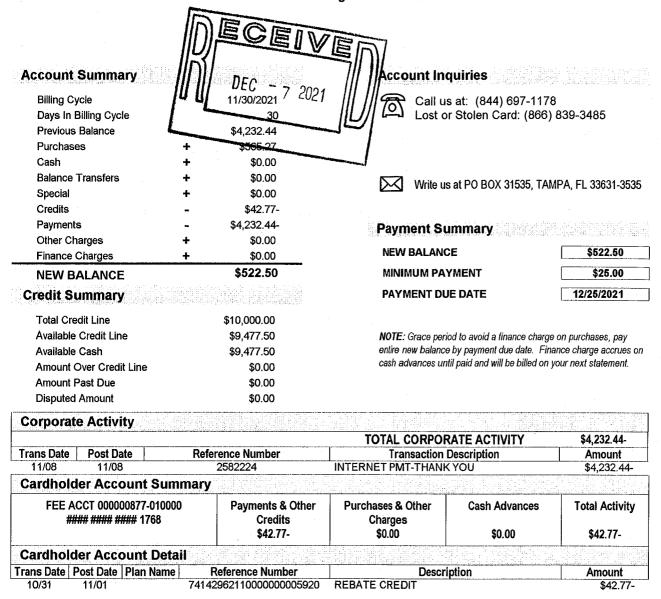

### BL ACCT 00000877-10000000 CITY OF TWIN OAKS

Account Number: #### #### 1750
Page 1 of 3

PLEASE DETACH COUPON AND RETURN PAYMENT USING THE ENCLOSED ENVELOPE - ALLOW UP TO 7 DAYS FOR RECEIPT

ENTERPRISE BANK & TRUST 1281 N WARSON ROAD SAINT LOUIS MO 63132-1805

#### #### 1750

Check box to indicate name/address change on back of this coupon

Closing Date

New Balance

\$522.50

Total Minimum
Payment Due
\$25.00

Payment Due Date

12/25/21

#### FEE ACCT 000000877-010000 **CITY OF TWIN OAKS** Account Number: #### #### 1768 Page 1 of 2

| ŀ | \c( | O | unt | Sι | ımm | arv |
|---|-----|---|-----|----|-----|-----|
|   |     |   |     |    |     |     |

| TOTAL ACTIVITY              |   | \$42.77 -  |
|-----------------------------|---|------------|
| Payments                    | - | \$0.00     |
| Credits                     | - | \$42.77-   |
| Balance Transfer            | + | \$0.00     |
| Cash                        | + | \$0.00     |
| Purchases and Other Charges | + | \$0.00     |
| Days In Billing Cycle       |   | 30         |
| Billing Cycle               |   | 11/30/2021 |
| Credit Limit                |   | \$0.00     |
|                             |   |            |