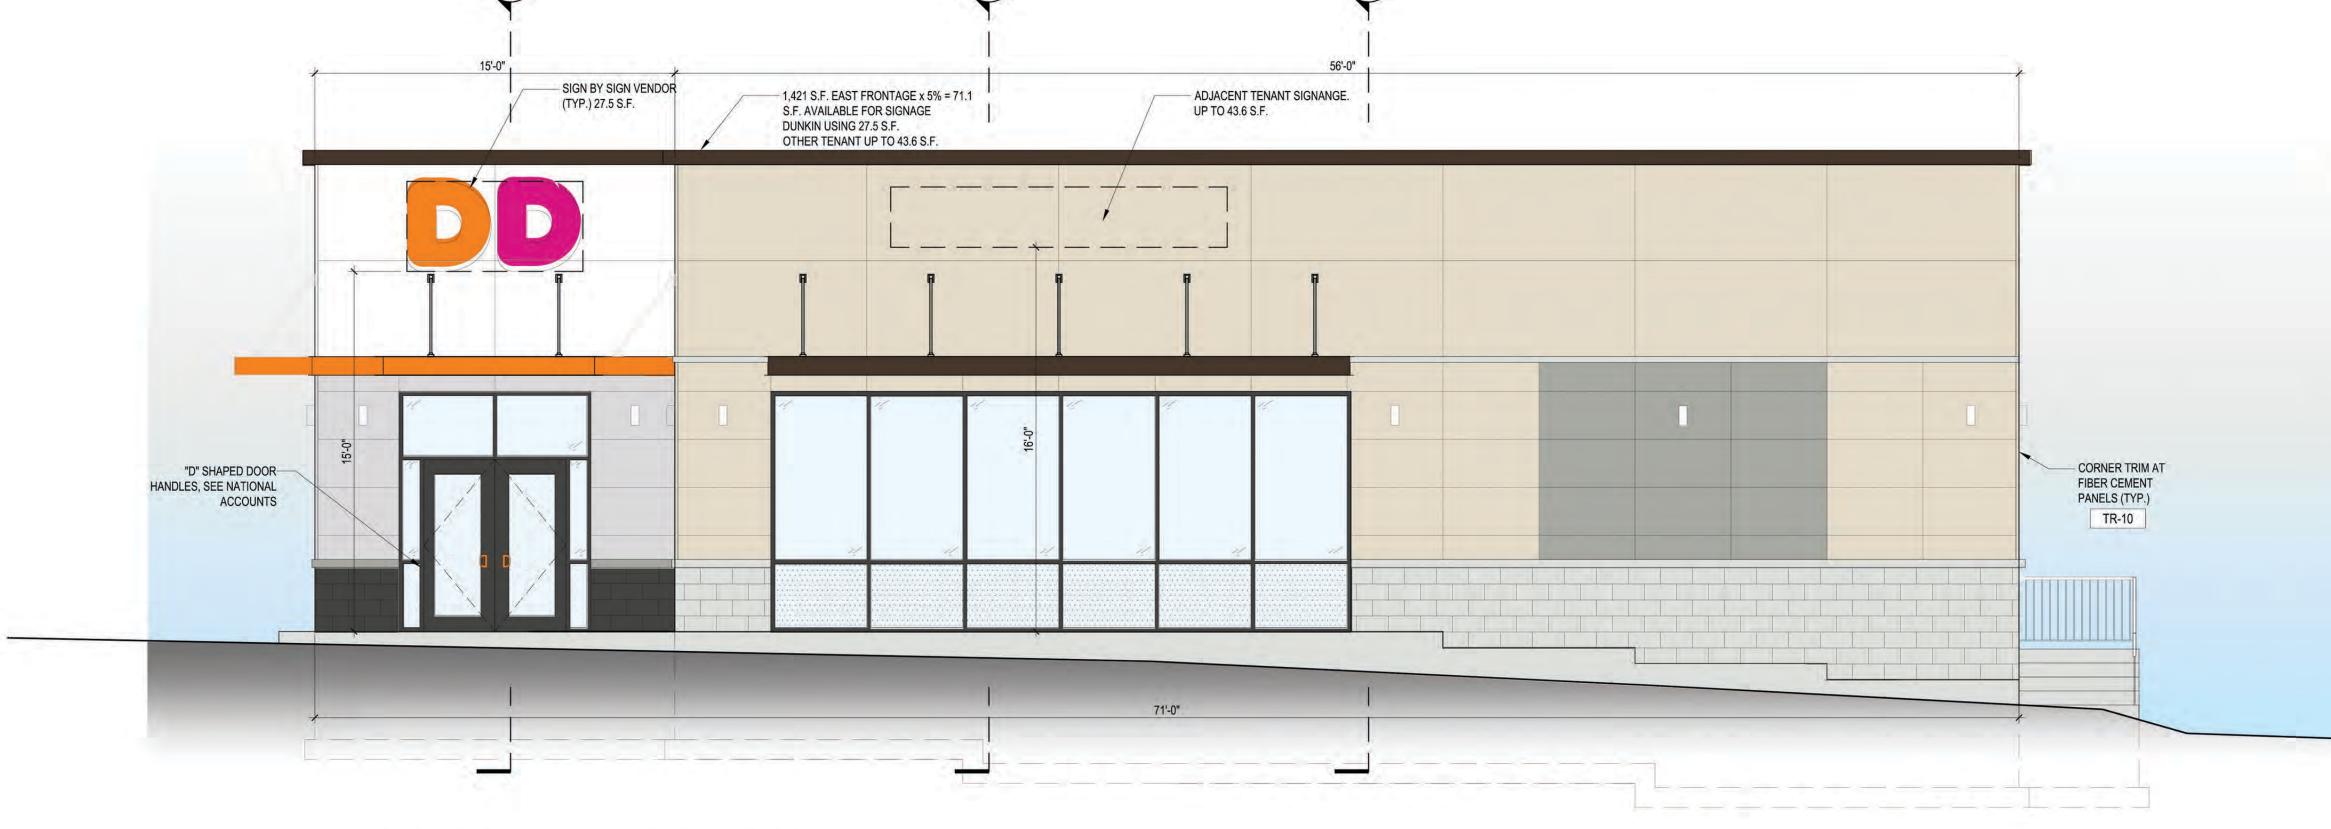

#### **Dunkin Donuts Development Plan**

- The City received the development plan and application for the Dunkin Donuts in Big Bend Square on July 8. The plans have been sent to BFA Engineering and city attorney Paul Rost for their review and shared with the members of the board and the planning and zoning commission.
- The plans will be reviewed by the planning and zoning commission on July 28. The public hearing will be held during the Board of Aldermen meeting on August 5. Notice of the public hearing will be published in The Countian and posted at City Hall, on the City website and on Facebook.