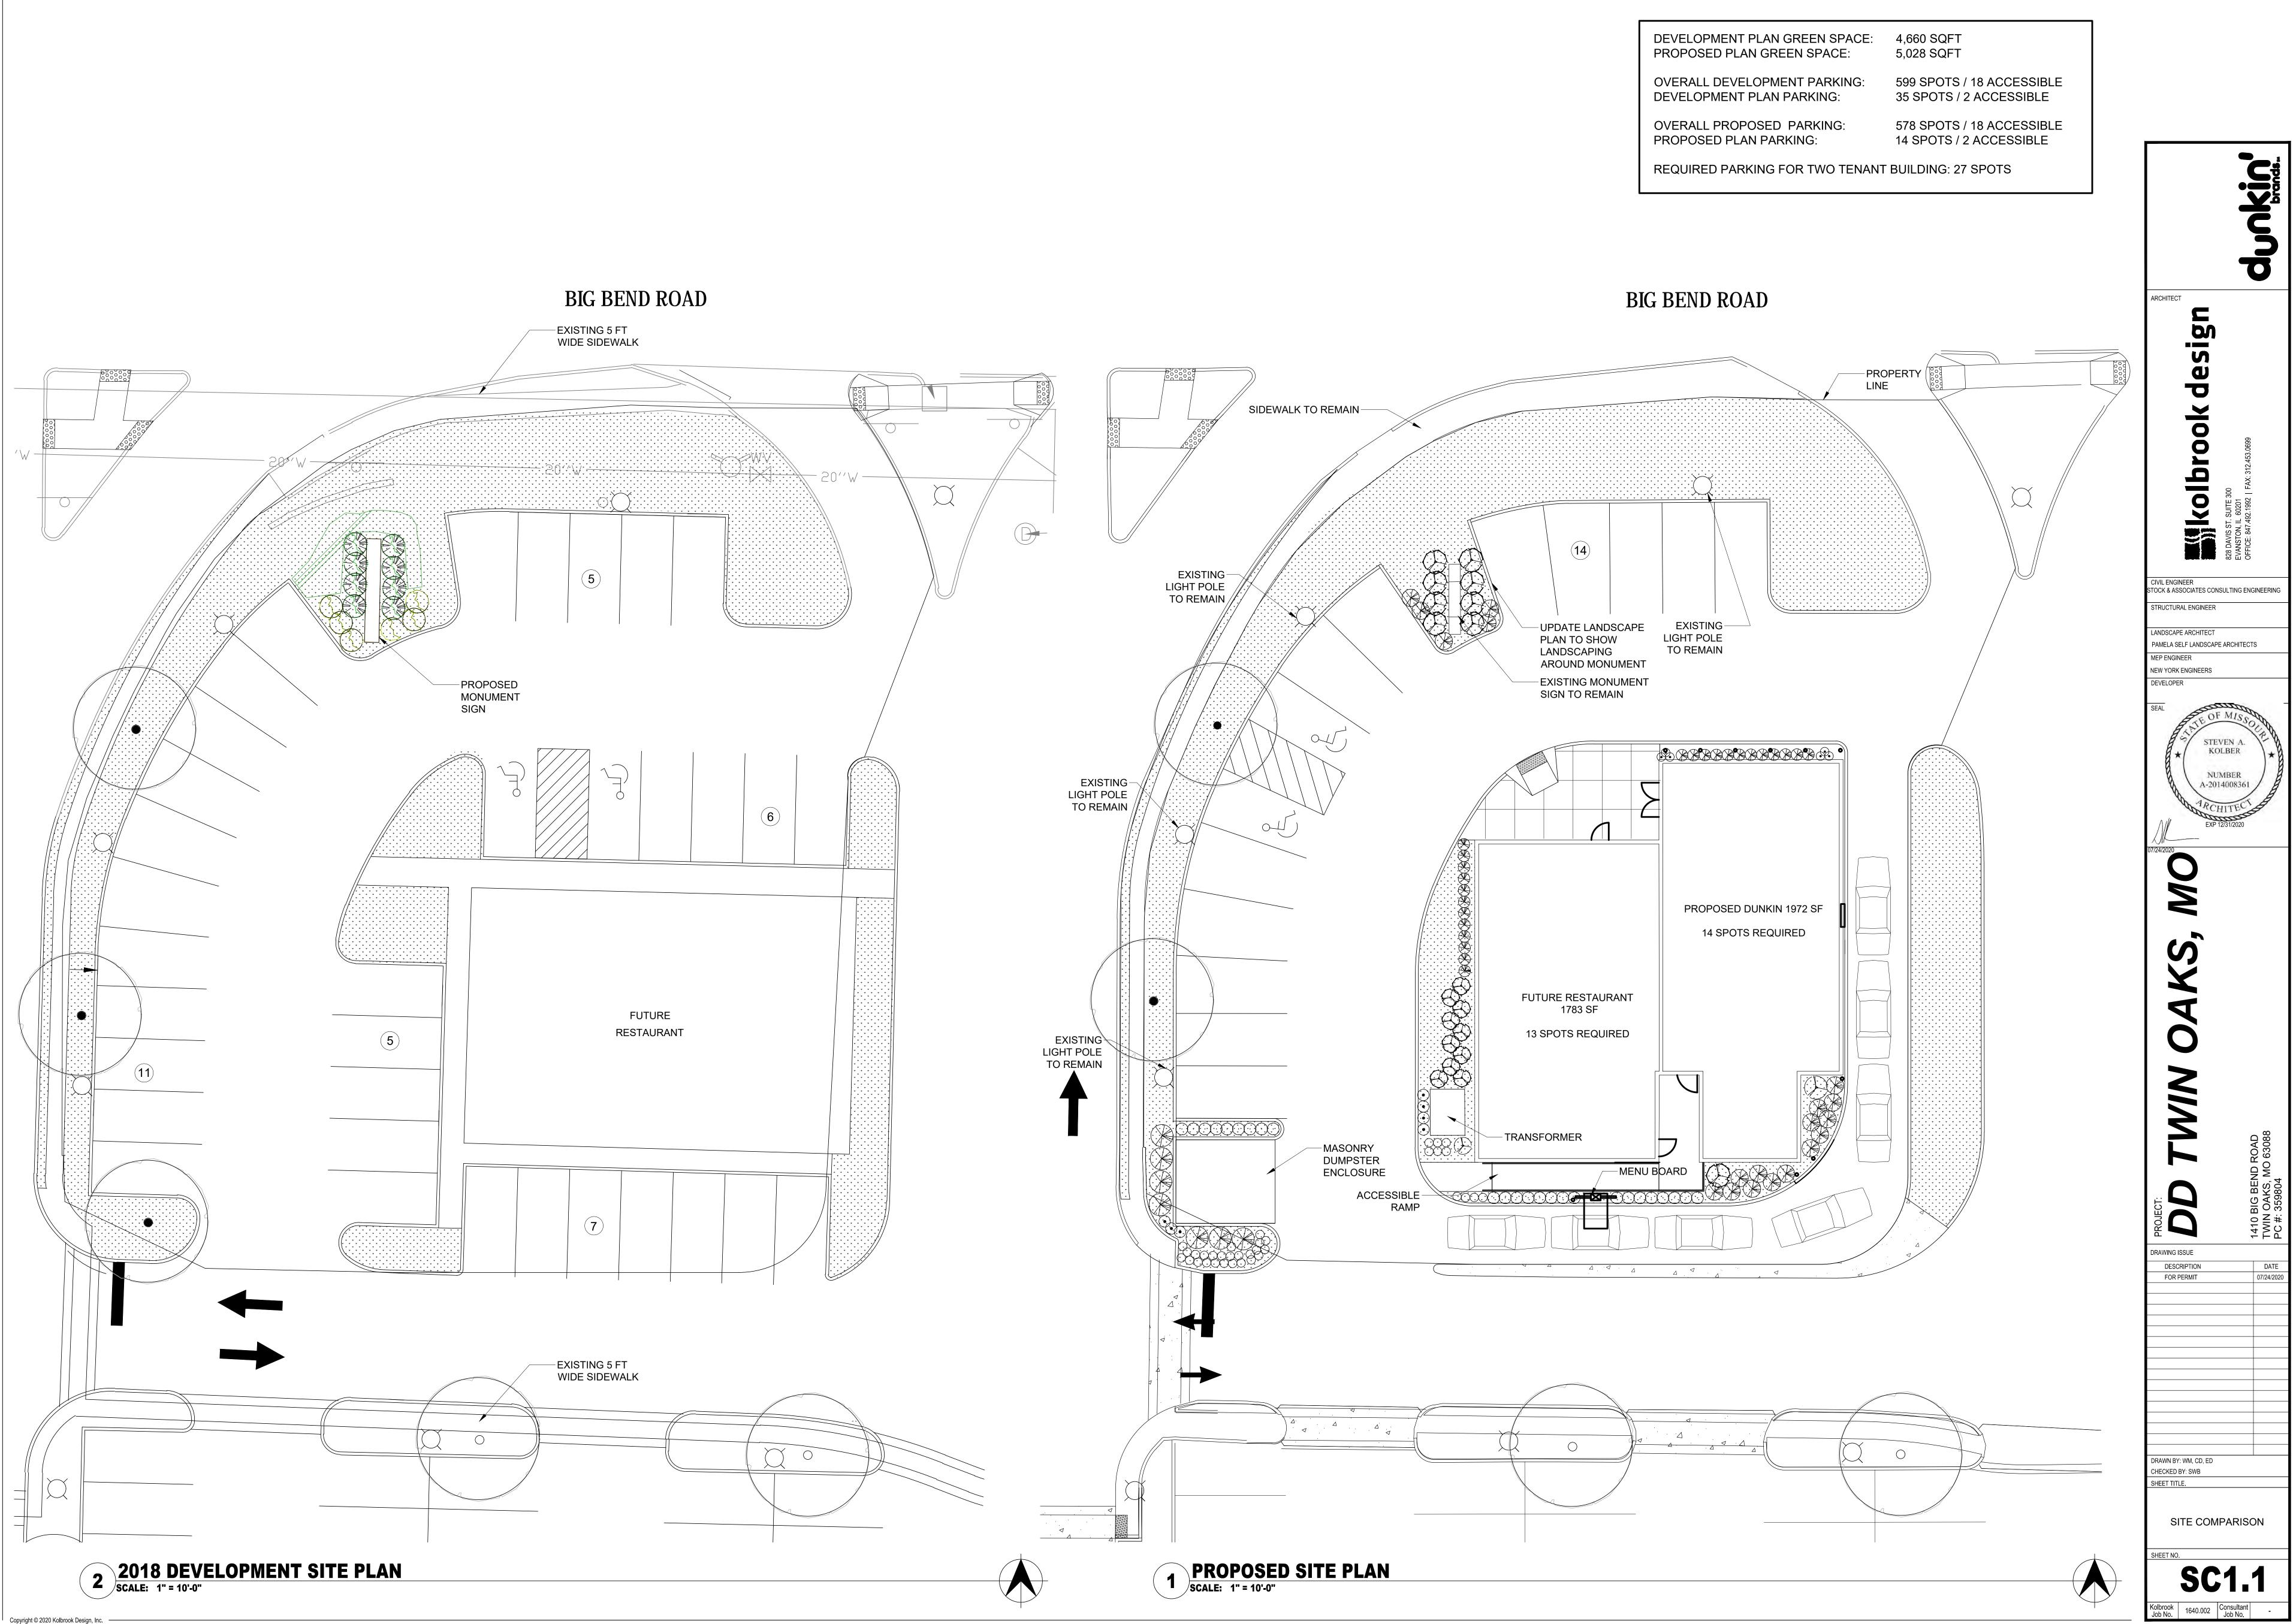

#### 6) <u>PUBLIC HEARING</u>

- a) Public comment on the recommendation of the Planning and Zoning Commission concerning approval with conditions of an application by Rossman Partners LLC for an amended final development plan submitted for the Big Bend Square Shopping Center known and numbered as 1310-1366 Big Bend Road in Twin Oaks.
- 7) <u>STATE LEGISLATIVE UPDATE</u>
  - a) State Rep. Trish Gunby
- 8) <u>REPORT OF COMMITTEES/COMMISSIONS/CONTRACTORS</u>
  - a) Police Report Officer John Wehner

#### **Dunkin Donuts Development Plan**

- The City received the development plan and application for the Dunkin Donuts in Big Bend Square on July 8. The plans have been sent to BFA Engineering and city attorney Paul Rost for their review and shared with the members of the board and the planning and zoning commission.
- The plans will be reviewed by the planning and zoning commission on July 28. The public hearing will be held during the Board of Aldermen meeting on August 5. Notice of the public hearing will be published in The Countian and posted at City Hall, on the City website and on Facebook.