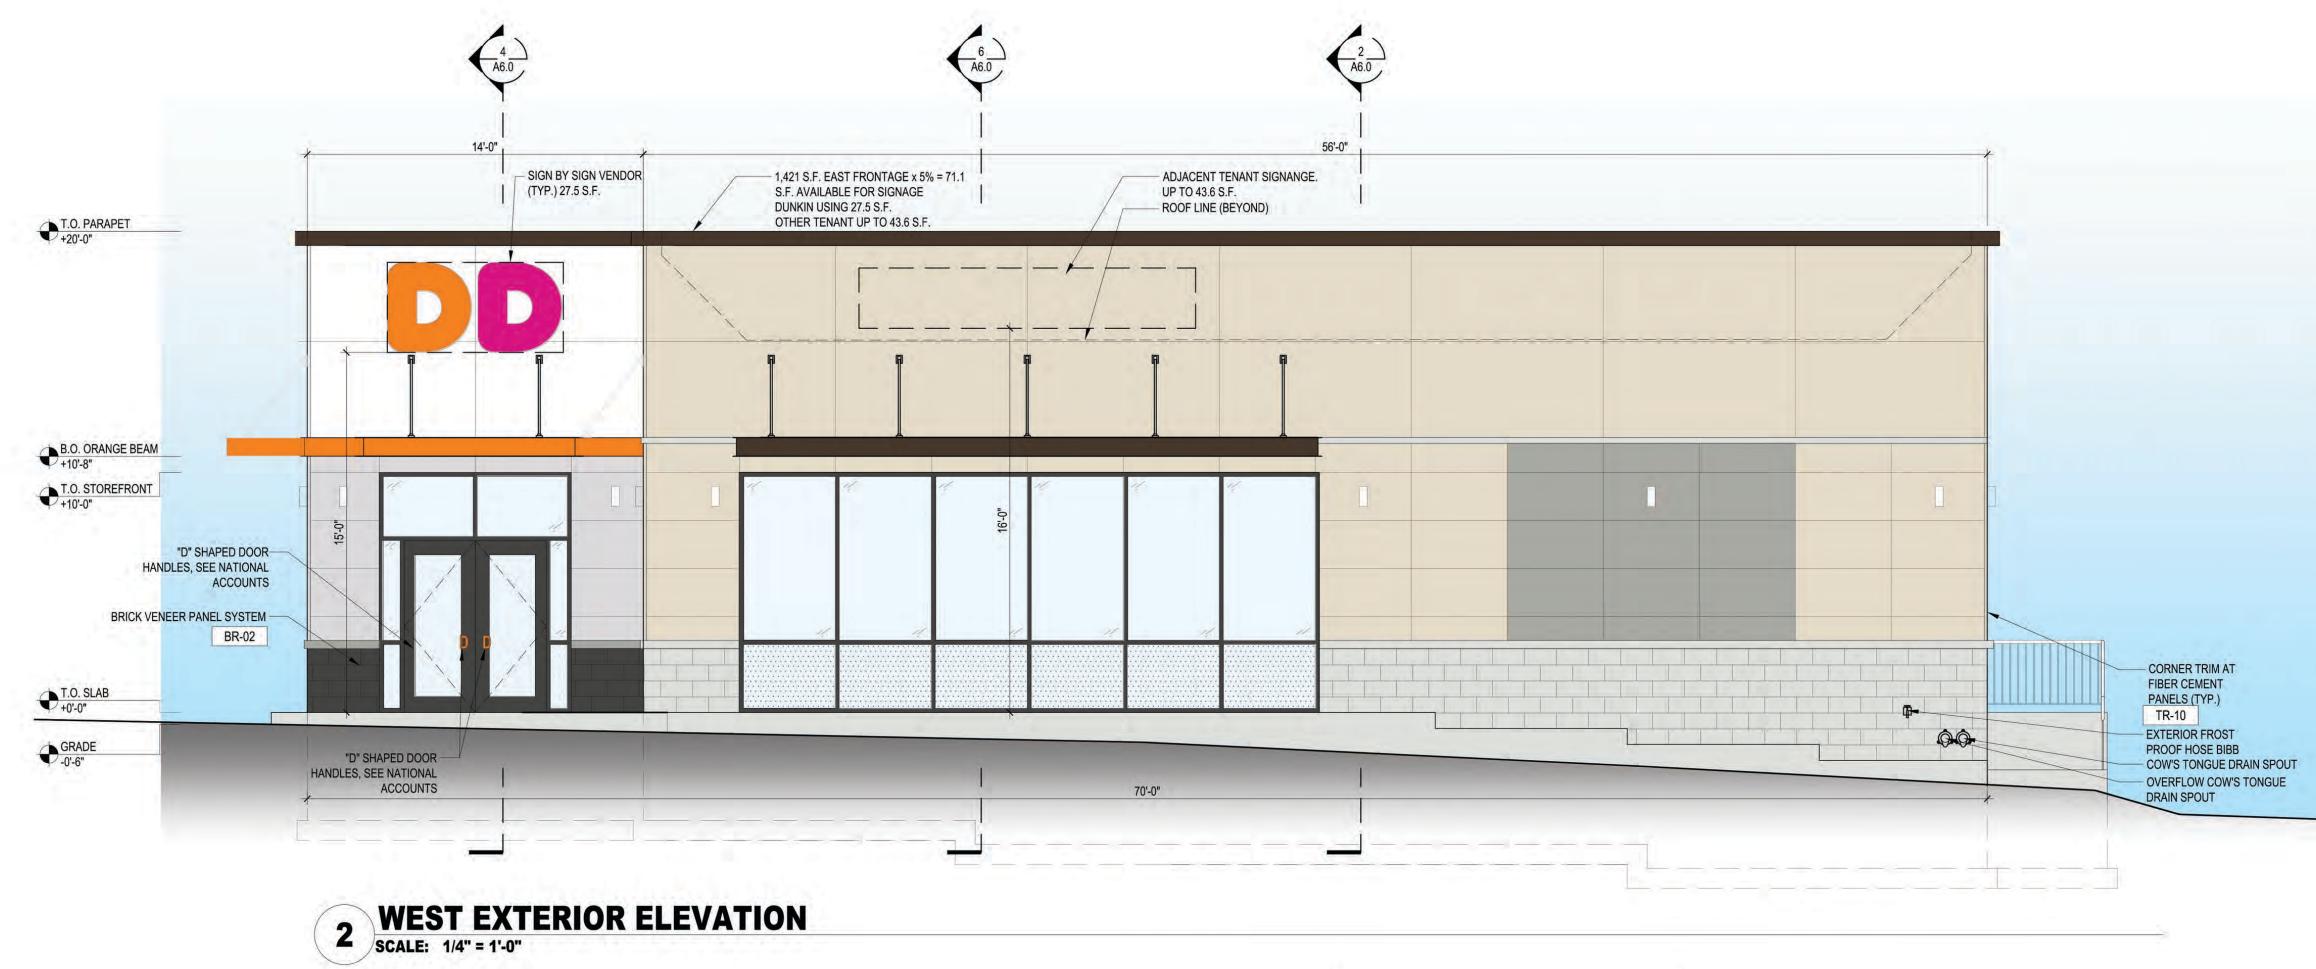

#### **Dunkin Donuts Development Plan**

- The City received the development plan and application for the Dunkin Donuts in Big Bend Square on July 8. The plans have been sent to BFA Engineering and city attorney Paul Rost for their review and shared with the members of the board and the planning and zoning commission.
- The plans will be reviewed by the planning and zoning commission on July 28. The public hearing will be held during the Board of Aldermen meeting on August 5. Notice of the public hearing will be published in The Countian and posted at City Hall, on the City website and on Facebook.