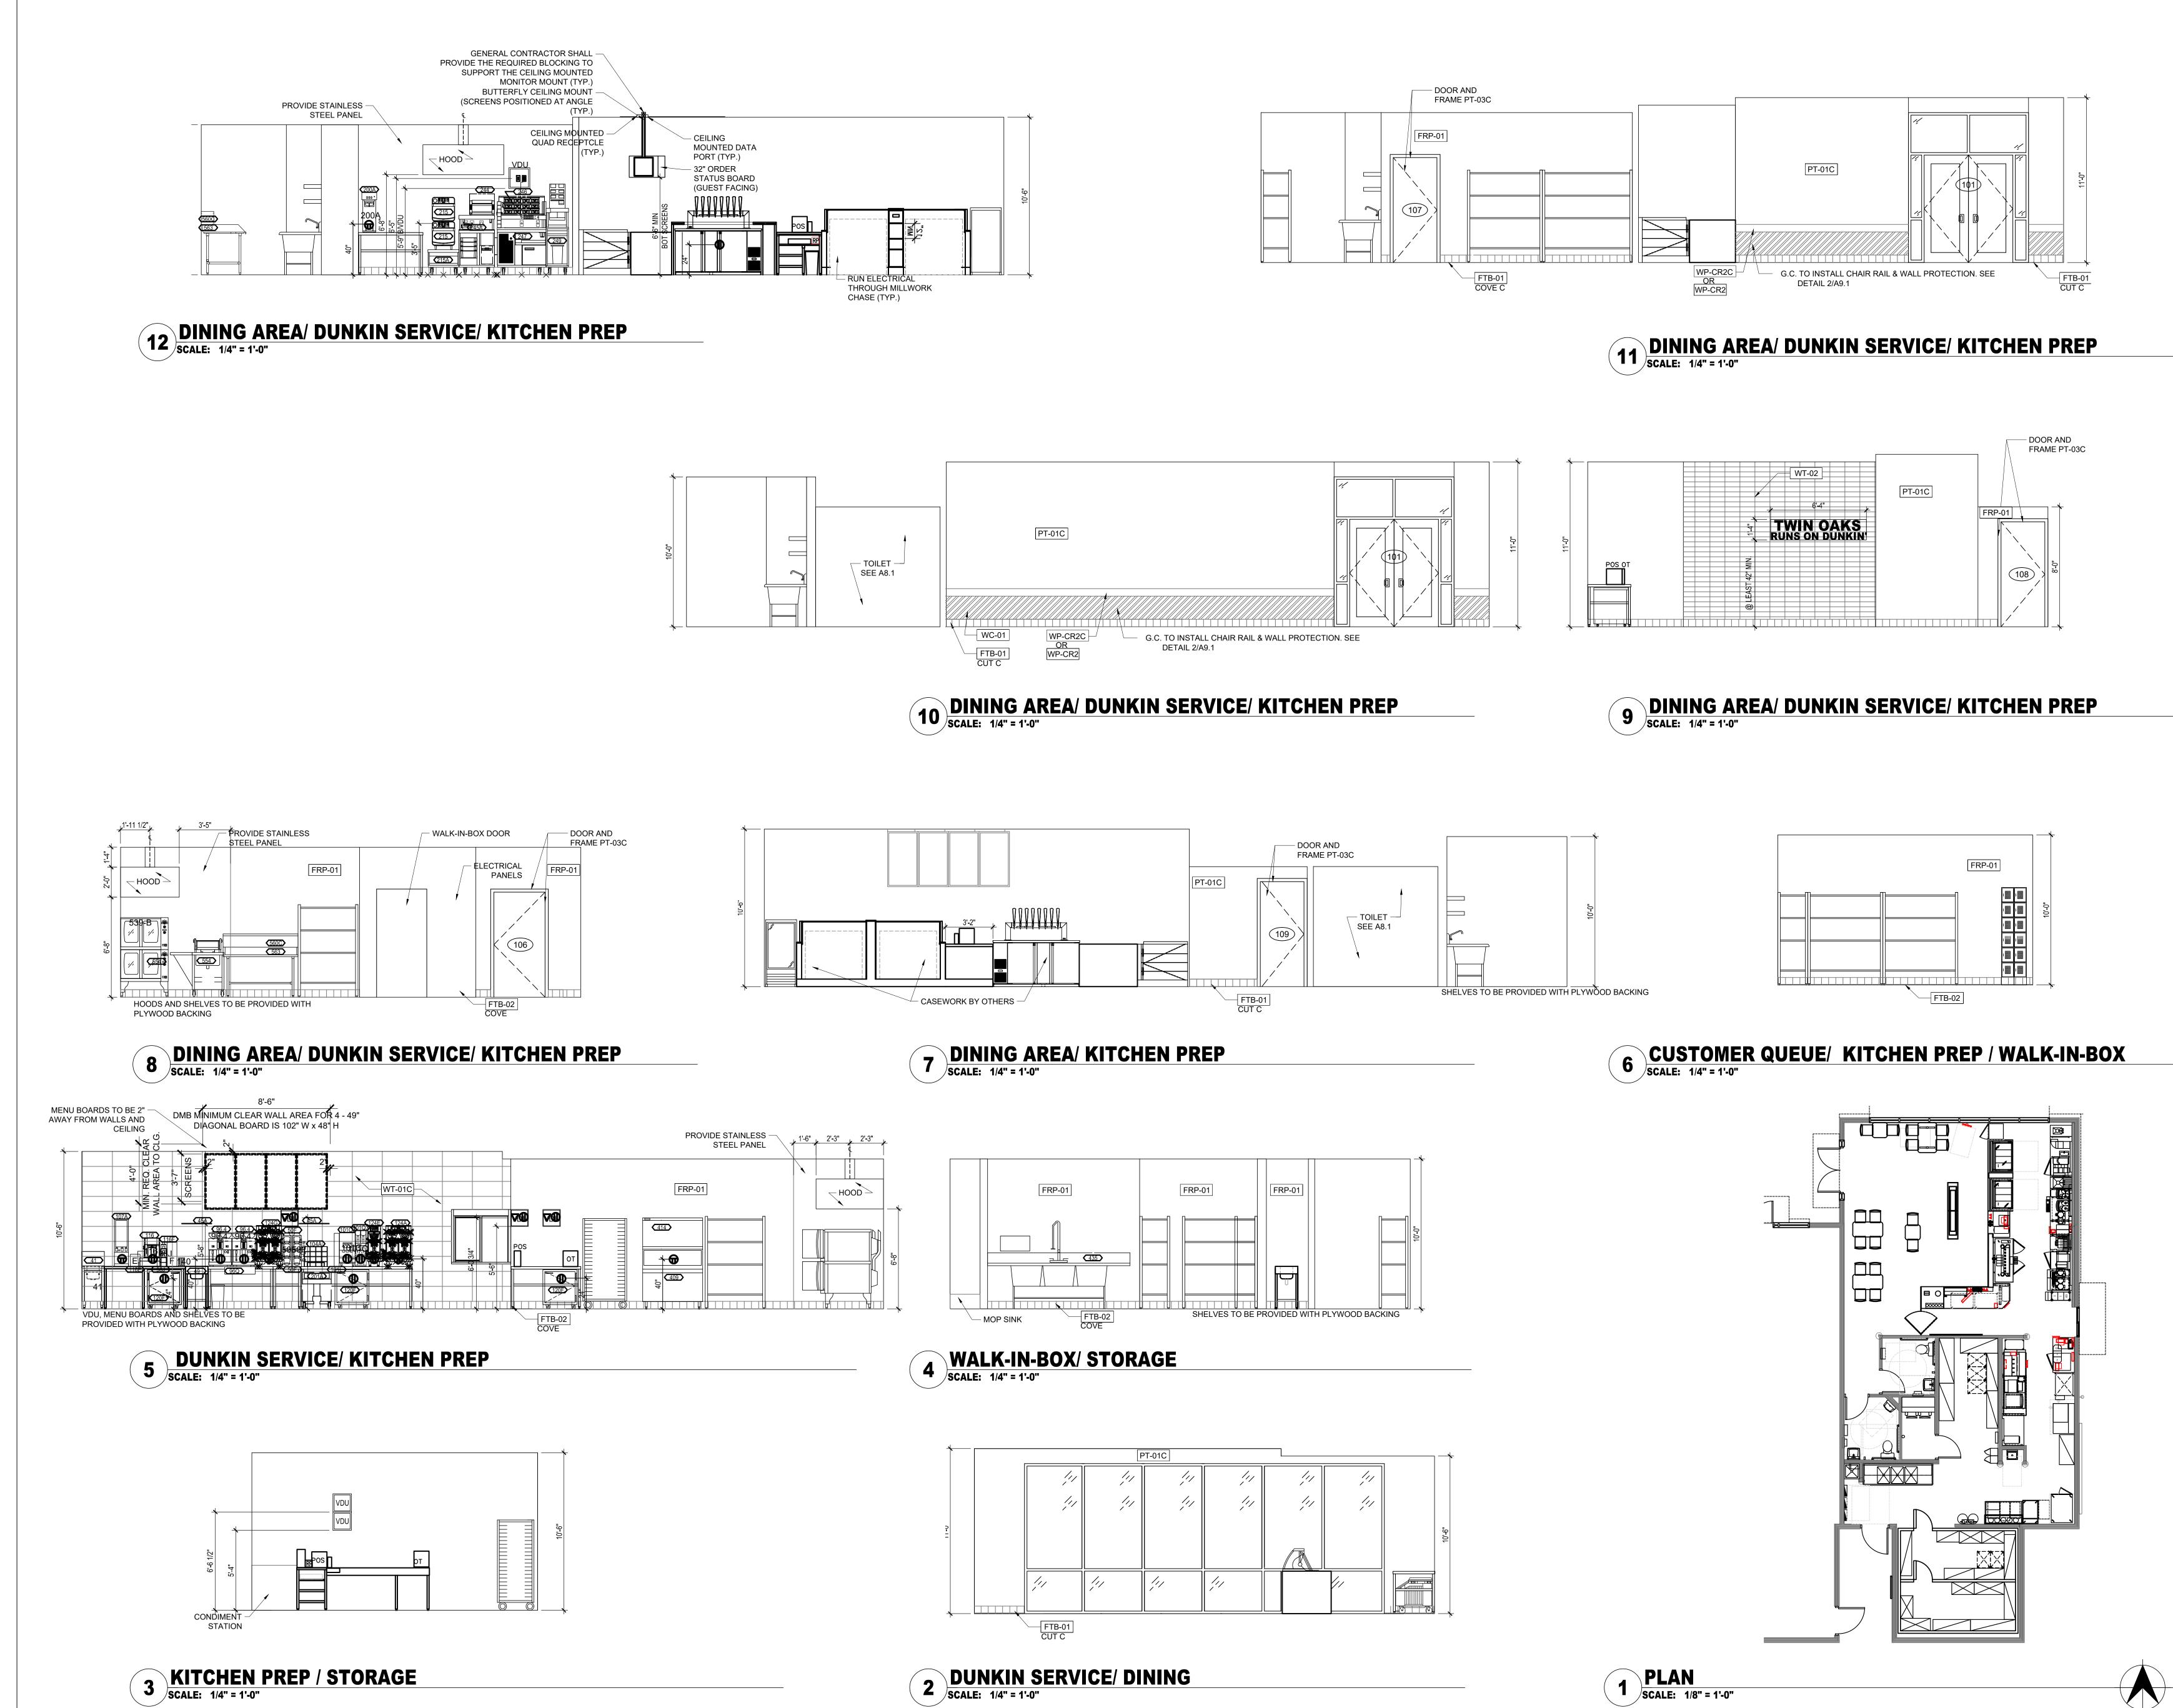

#### **Dunkin Donuts Development Plan**

- The City received the development plan and application for the Dunkin Donuts in Big Bend Square on July 8. The plans have been sent to BFA Engineering and city attorney Paul Rost for their review and shared with the members of the board and the planning and zoning commission.
- The plans will be reviewed by the planning and zoning commission on July 28. The public hearing will be held during the Board of Aldermen meeting on August 5. Notice of the public hearing will be published in The Countian and posted at City Hall, on the City website and on Facebook.