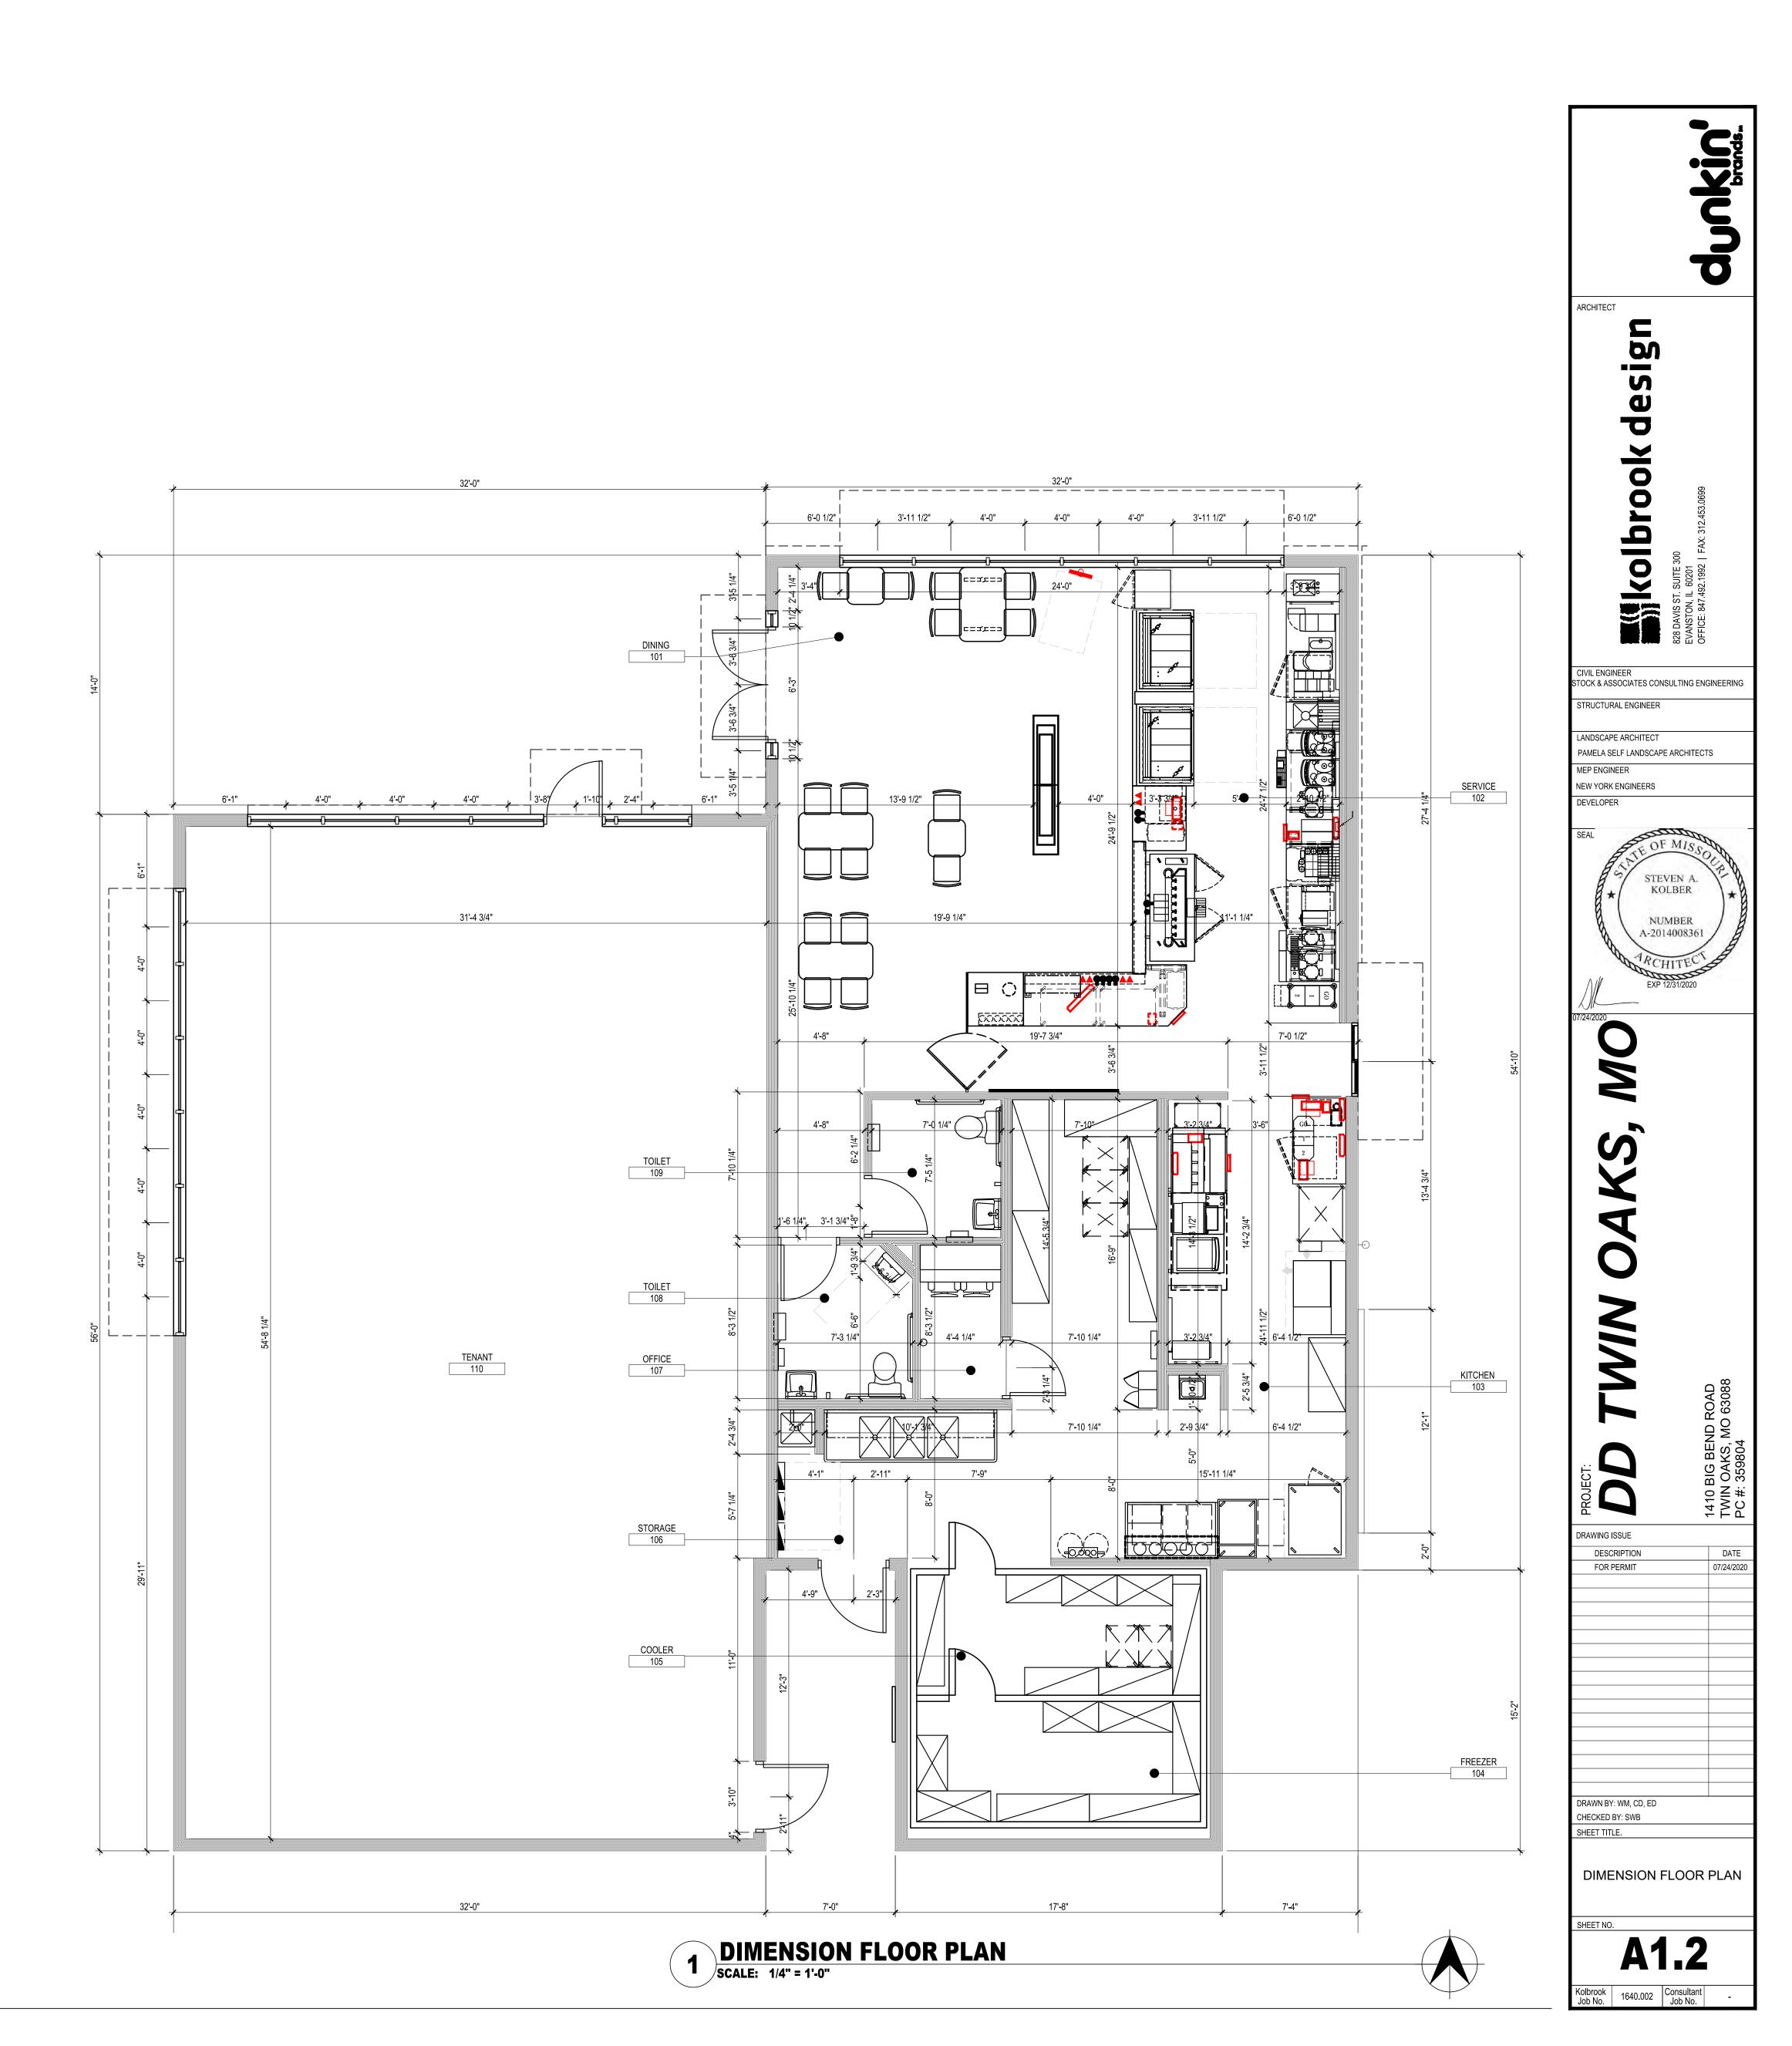

#### **Dunkin Donuts Development Plan**

- The City received the development plan and application for the Dunkin Donuts in Big Bend Square on July 8. The plans have been sent to BFA Engineering and city attorney Paul Rost for their review and shared with the members of the board and the planning and zoning commission.
- The plans will be reviewed by the planning and zoning commission on July 28. The public hearing will be held during the Board of Aldermen meeting on August 5. Notice of the public hearing will be published in The Countian and posted at City Hall, on the City website and on Facebook.