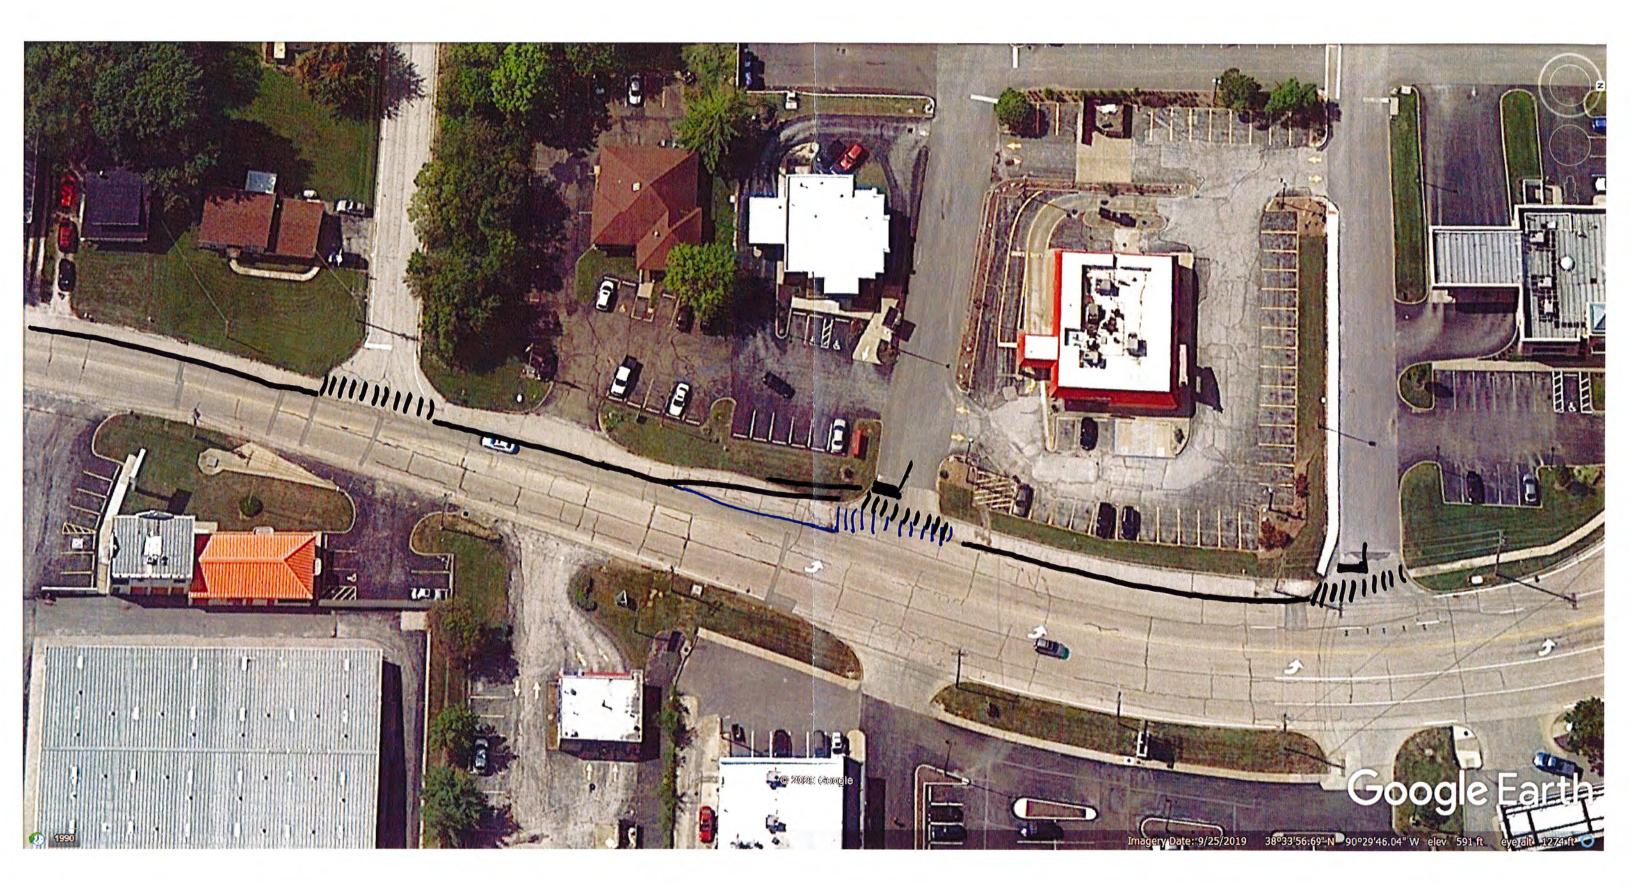

#### **DISCUSSION ITEMS**

**Meramec Station Road Striping:** Mayor Fortune reviewed the Boards intentions along Meramec Station Road to promote safety for pedestrians. Mayor Fortune, Alderman Milne and John Williams, Public Works, met with Lee Cannon of CBB Engineering. His recommendation was to create a buffer zone for pedestrians along Meramec Station Road between Hardees and Crescent Avenue.

Mr. Frankenberg briefly reviewed several options which could enhance the safety for pedestrians along Meramec Station which are budget friendly.

**Board Appointments:** Mayor Fortune stated that he has been re-evaluating the Board Liaison positions. He has not been able to find any guidelines spelled out in the City code regarding the Board Liaison positions. He does feel that the liaison to the Board of Adjustment may pose a conflict of interest. Discussion ensued.