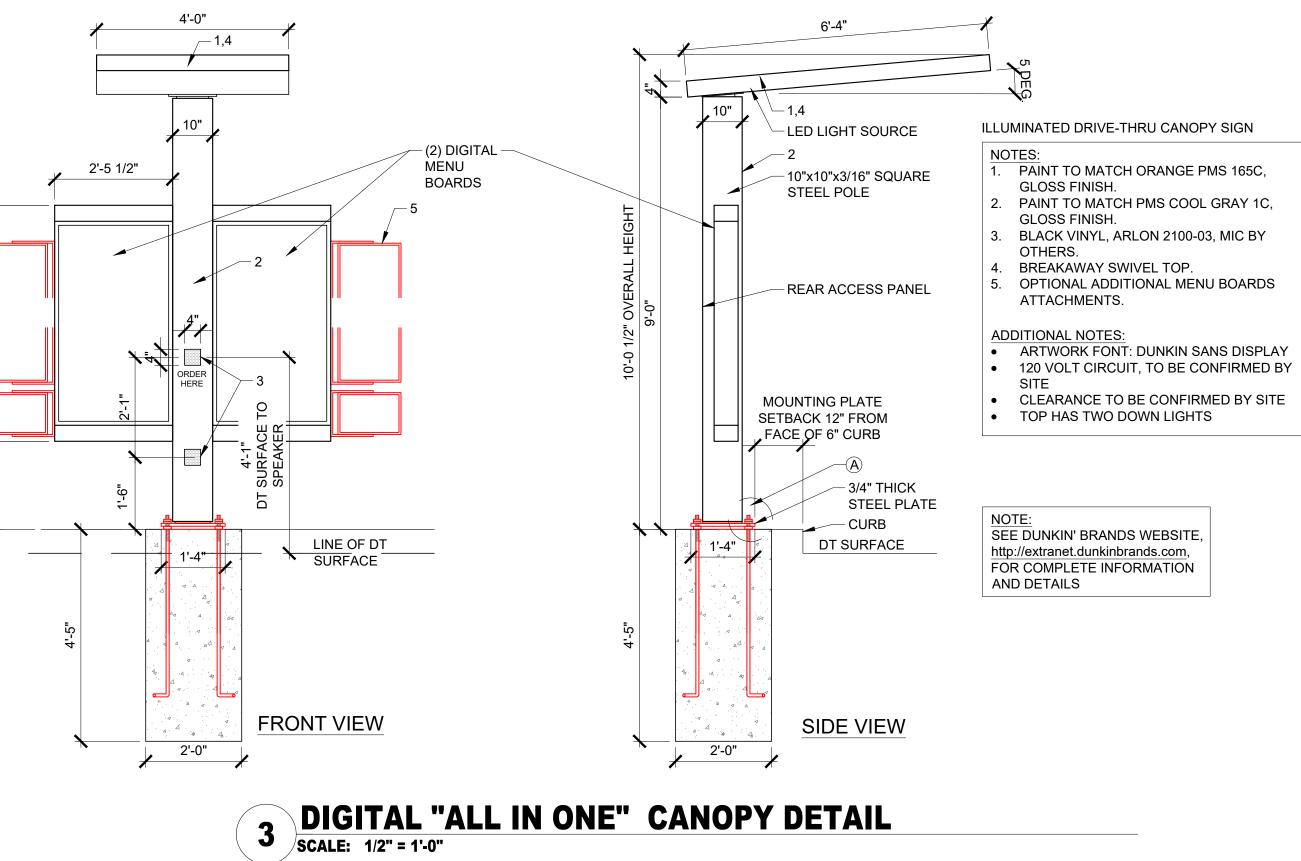

#### **Dunkin Donuts Development Plan**

- The City received the development plan and application for the Dunkin Donuts in Big Bend Square on July 8. The plans have been sent to BFA Engineering and city attorney Paul Rost for their review and shared with the members of the board and the planning and zoning commission.
- The plans will be reviewed by the planning and zoning commission on July 28. The public hearing will be held during the Board of Aldermen meeting on August 5. Notice of the public hearing will be published in The Countian and posted at City Hall, on the City website and on Facebook.