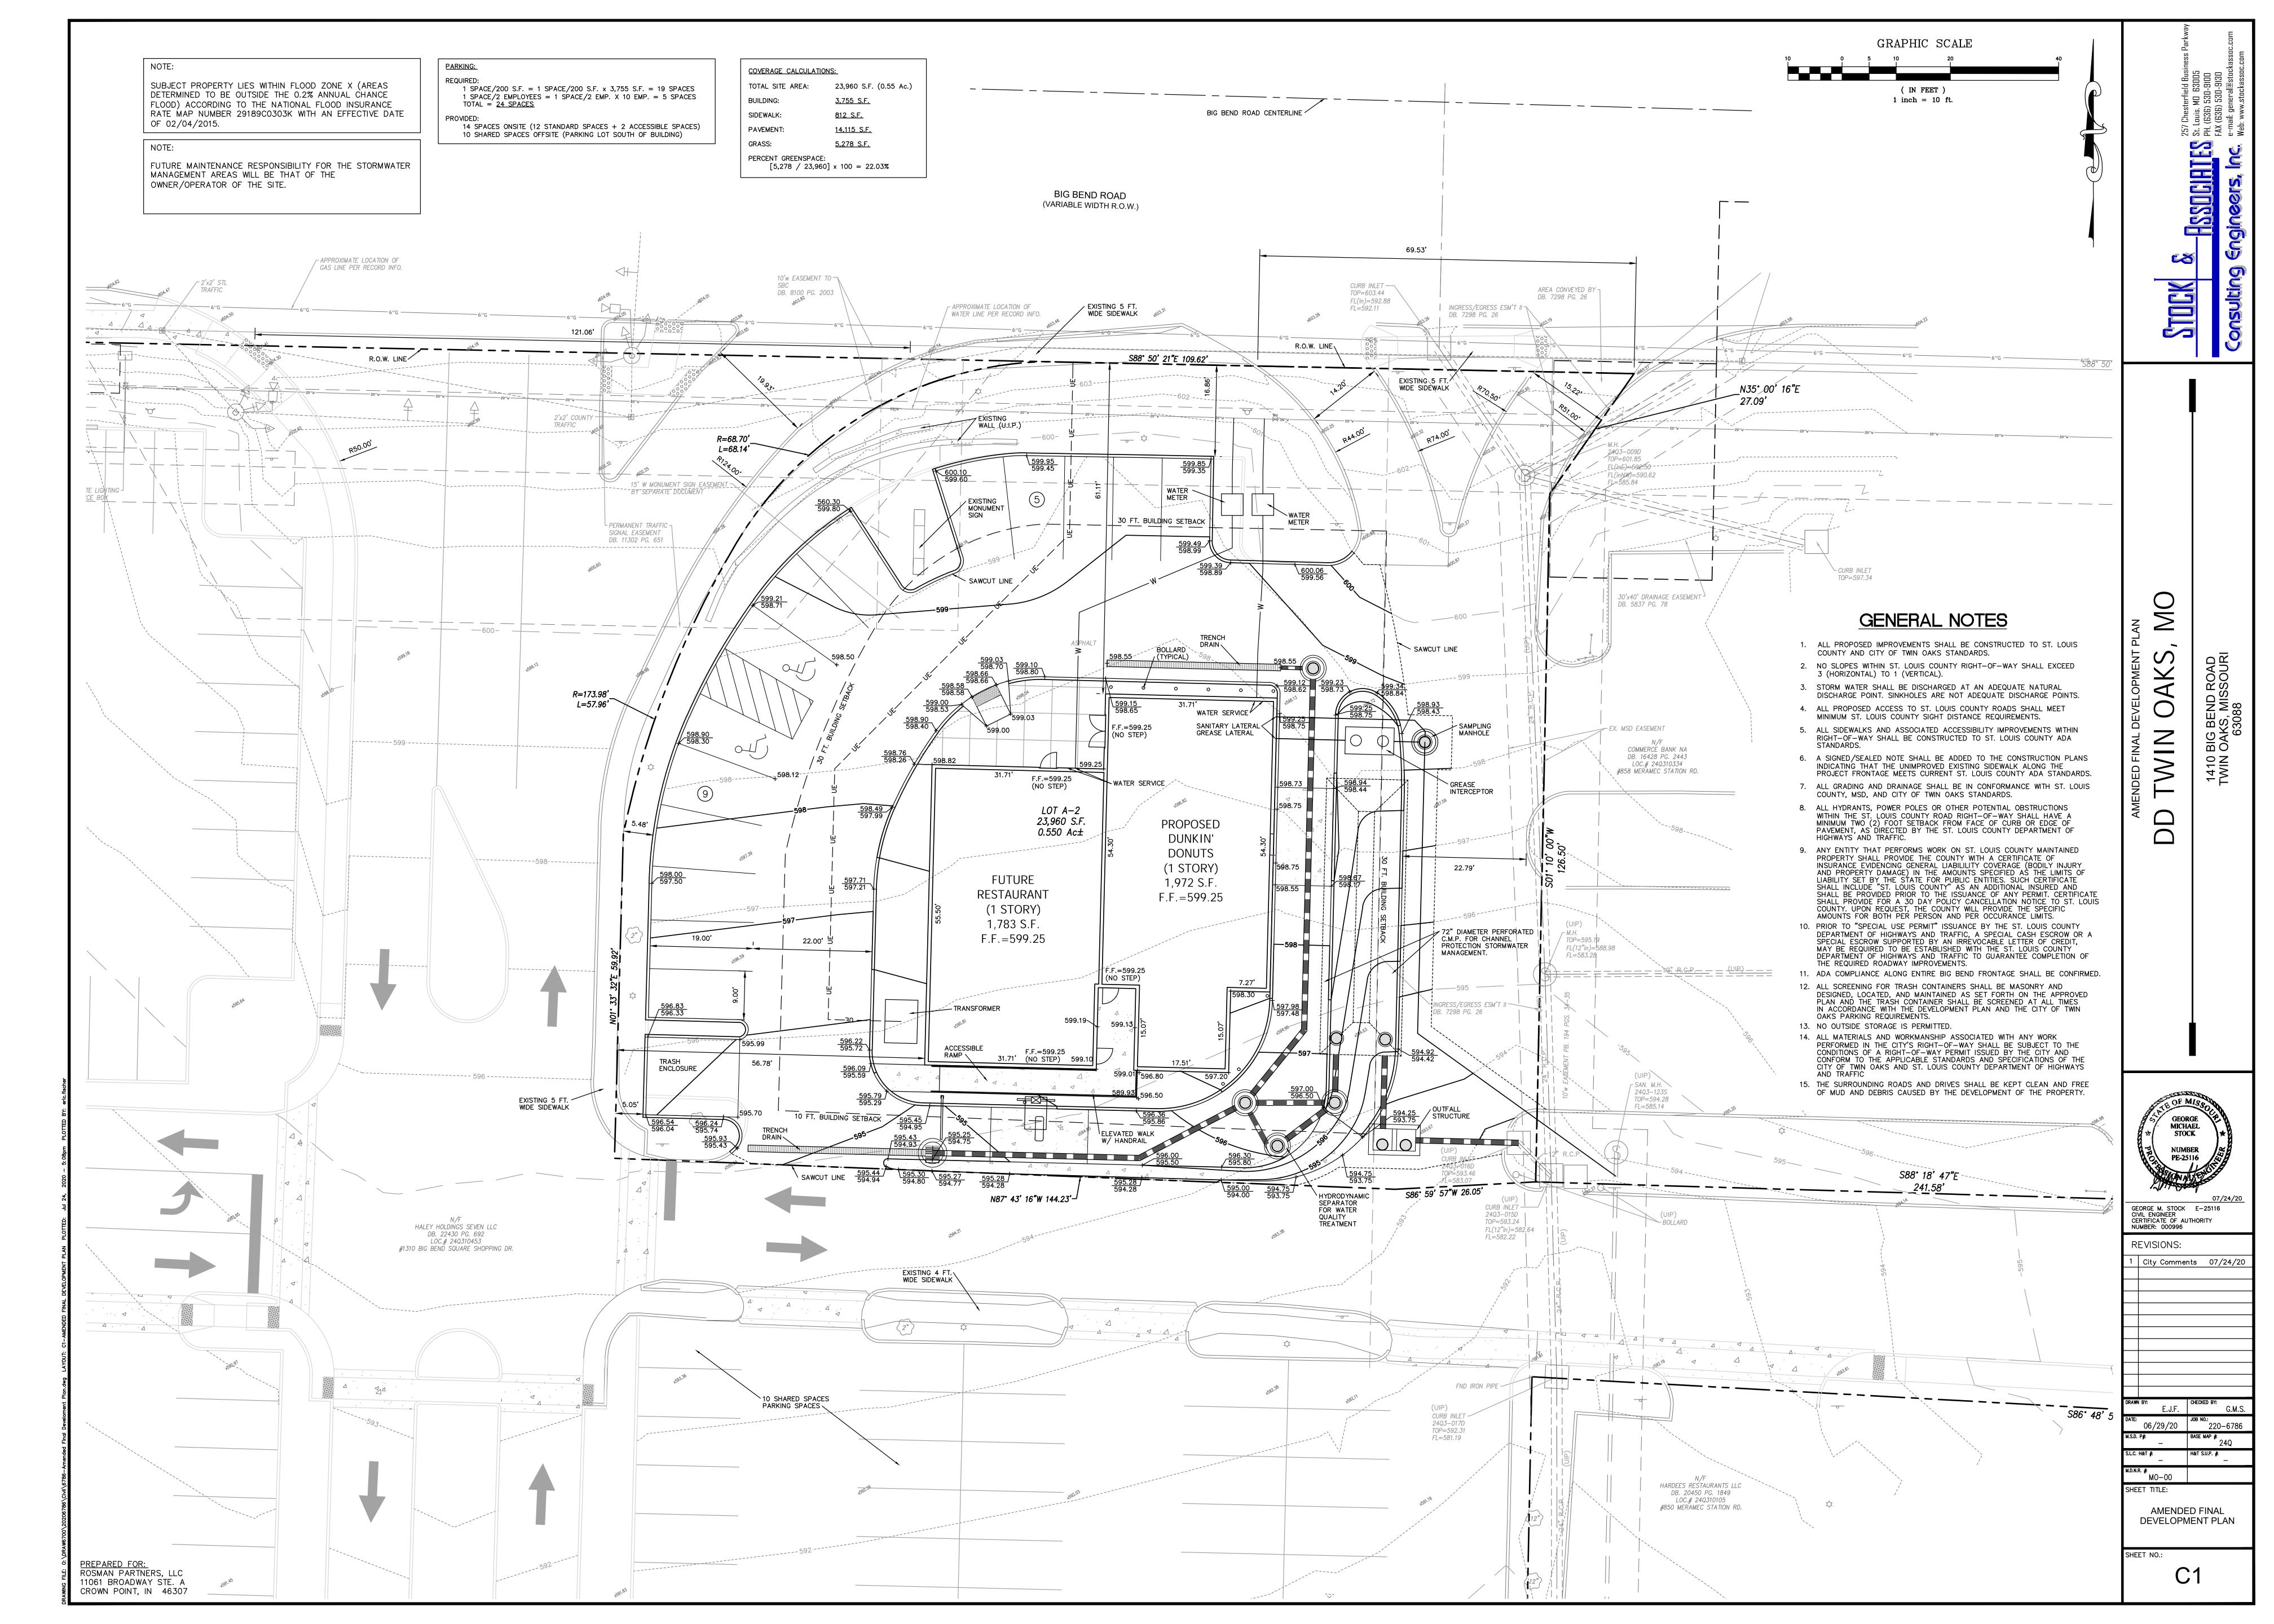

#### 6) <u>PUBLIC HEARING</u>

- a) Public comment on the recommendation of the Planning and Zoning Commission concerning approval with conditions of an application by Rossman Partners LLC for an amended final development plan submitted for the Big Bend Square Shopping Center known and numbered as 1310-1366 Big Bend Road in Twin Oaks.
- 7) <u>STATE LEGISLATIVE UPDATE</u>
  - a) State Rep. Trish Gunby
- 8) <u>REPORT OF COMMITTEES/COMMISSIONS/CONTRACTORS</u>
  - a) Police Report Officer John Wehner

#### **Dunkin Donuts Development Plan**

- The City received the development plan and application for the Dunkin Donuts in Big Bend Square on July 8. The plans have been sent to BFA Engineering and city attorney Paul Rost for their review and shared with the members of the board and the planning and zoning commission.
- The plans will be reviewed by the planning and zoning commission on July 28. The public hearing will be held during the Board of Aldermen meeting on August 5. Notice of the public hearing will be published in The Countian and posted at City Hall, on the City website and on Facebook.