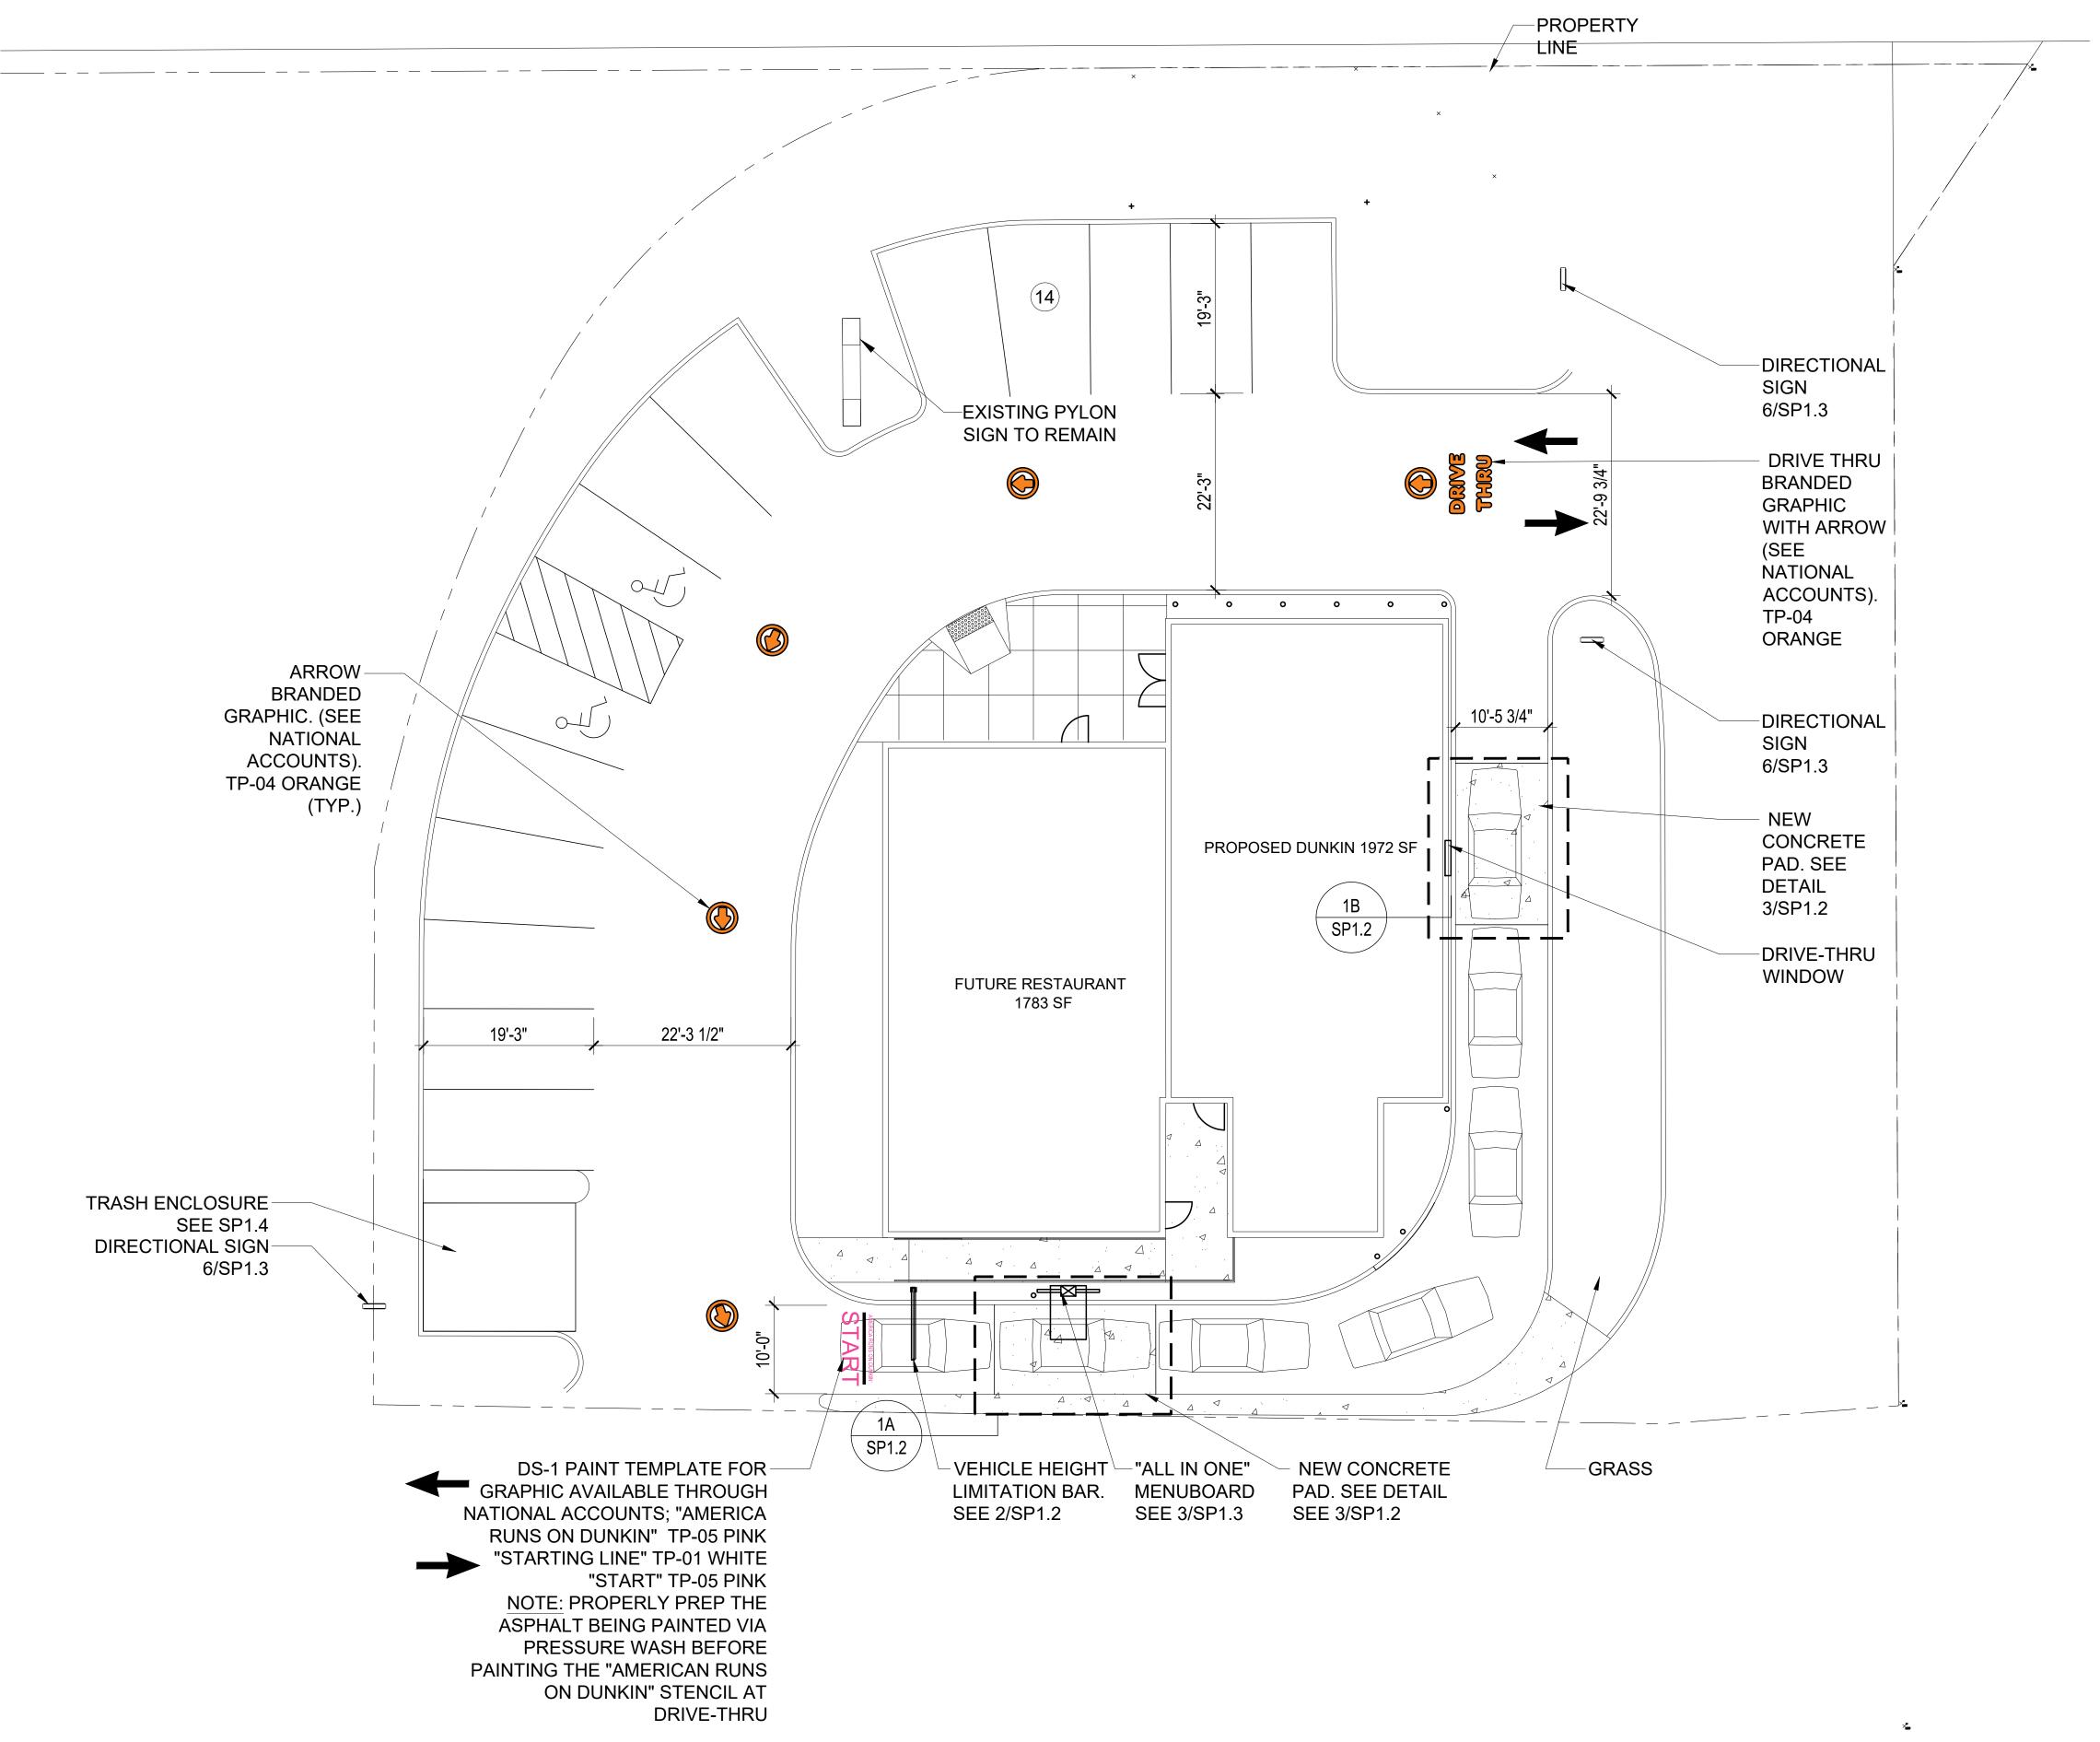

#### 6) <u>PUBLIC HEARING</u>

- a) Public comment on the recommendation of the Planning and Zoning Commission concerning approval with conditions of an application by Rossman Partners LLC for an amended final development plan submitted for the Big Bend Square Shopping Center known and numbered as 1310-1366 Big Bend Road in Twin Oaks.
- 7) <u>STATE LEGISLATIVE UPDATE</u>
  - a) State Rep. Trish Gunby
- 8) <u>REPORT OF COMMITTEES/COMMISSIONS/CONTRACTORS</u>
  - a) Police Report Officer John Wehner

#### 12) DISCUSSION ITEMS

- a) Dunkin Donuts Development Plan
- b) City Hall Business Hours

#### **ATTORNEY'S REPORT**

Attorney Rost stated he has been reviewing the plans submitted by Dunkin Donuts and Tiffaney Campbell's review of the plans.

#### **Dunkin Donuts Development Plan**

- The City received the development plan and application for the Dunkin Donuts in Big Bend Square on July 8. The plans have been sent to BFA Engineering and city attorney Paul Rost for their review and shared with the members of the board and the planning and zoning commission.
- The plans will be reviewed by the planning and zoning commission on July 28. The public hearing will be held during the Board of Aldermen meeting on August 5. Notice of the public hearing will be published in The Countian and posted at City Hall, on the City website and on Facebook.