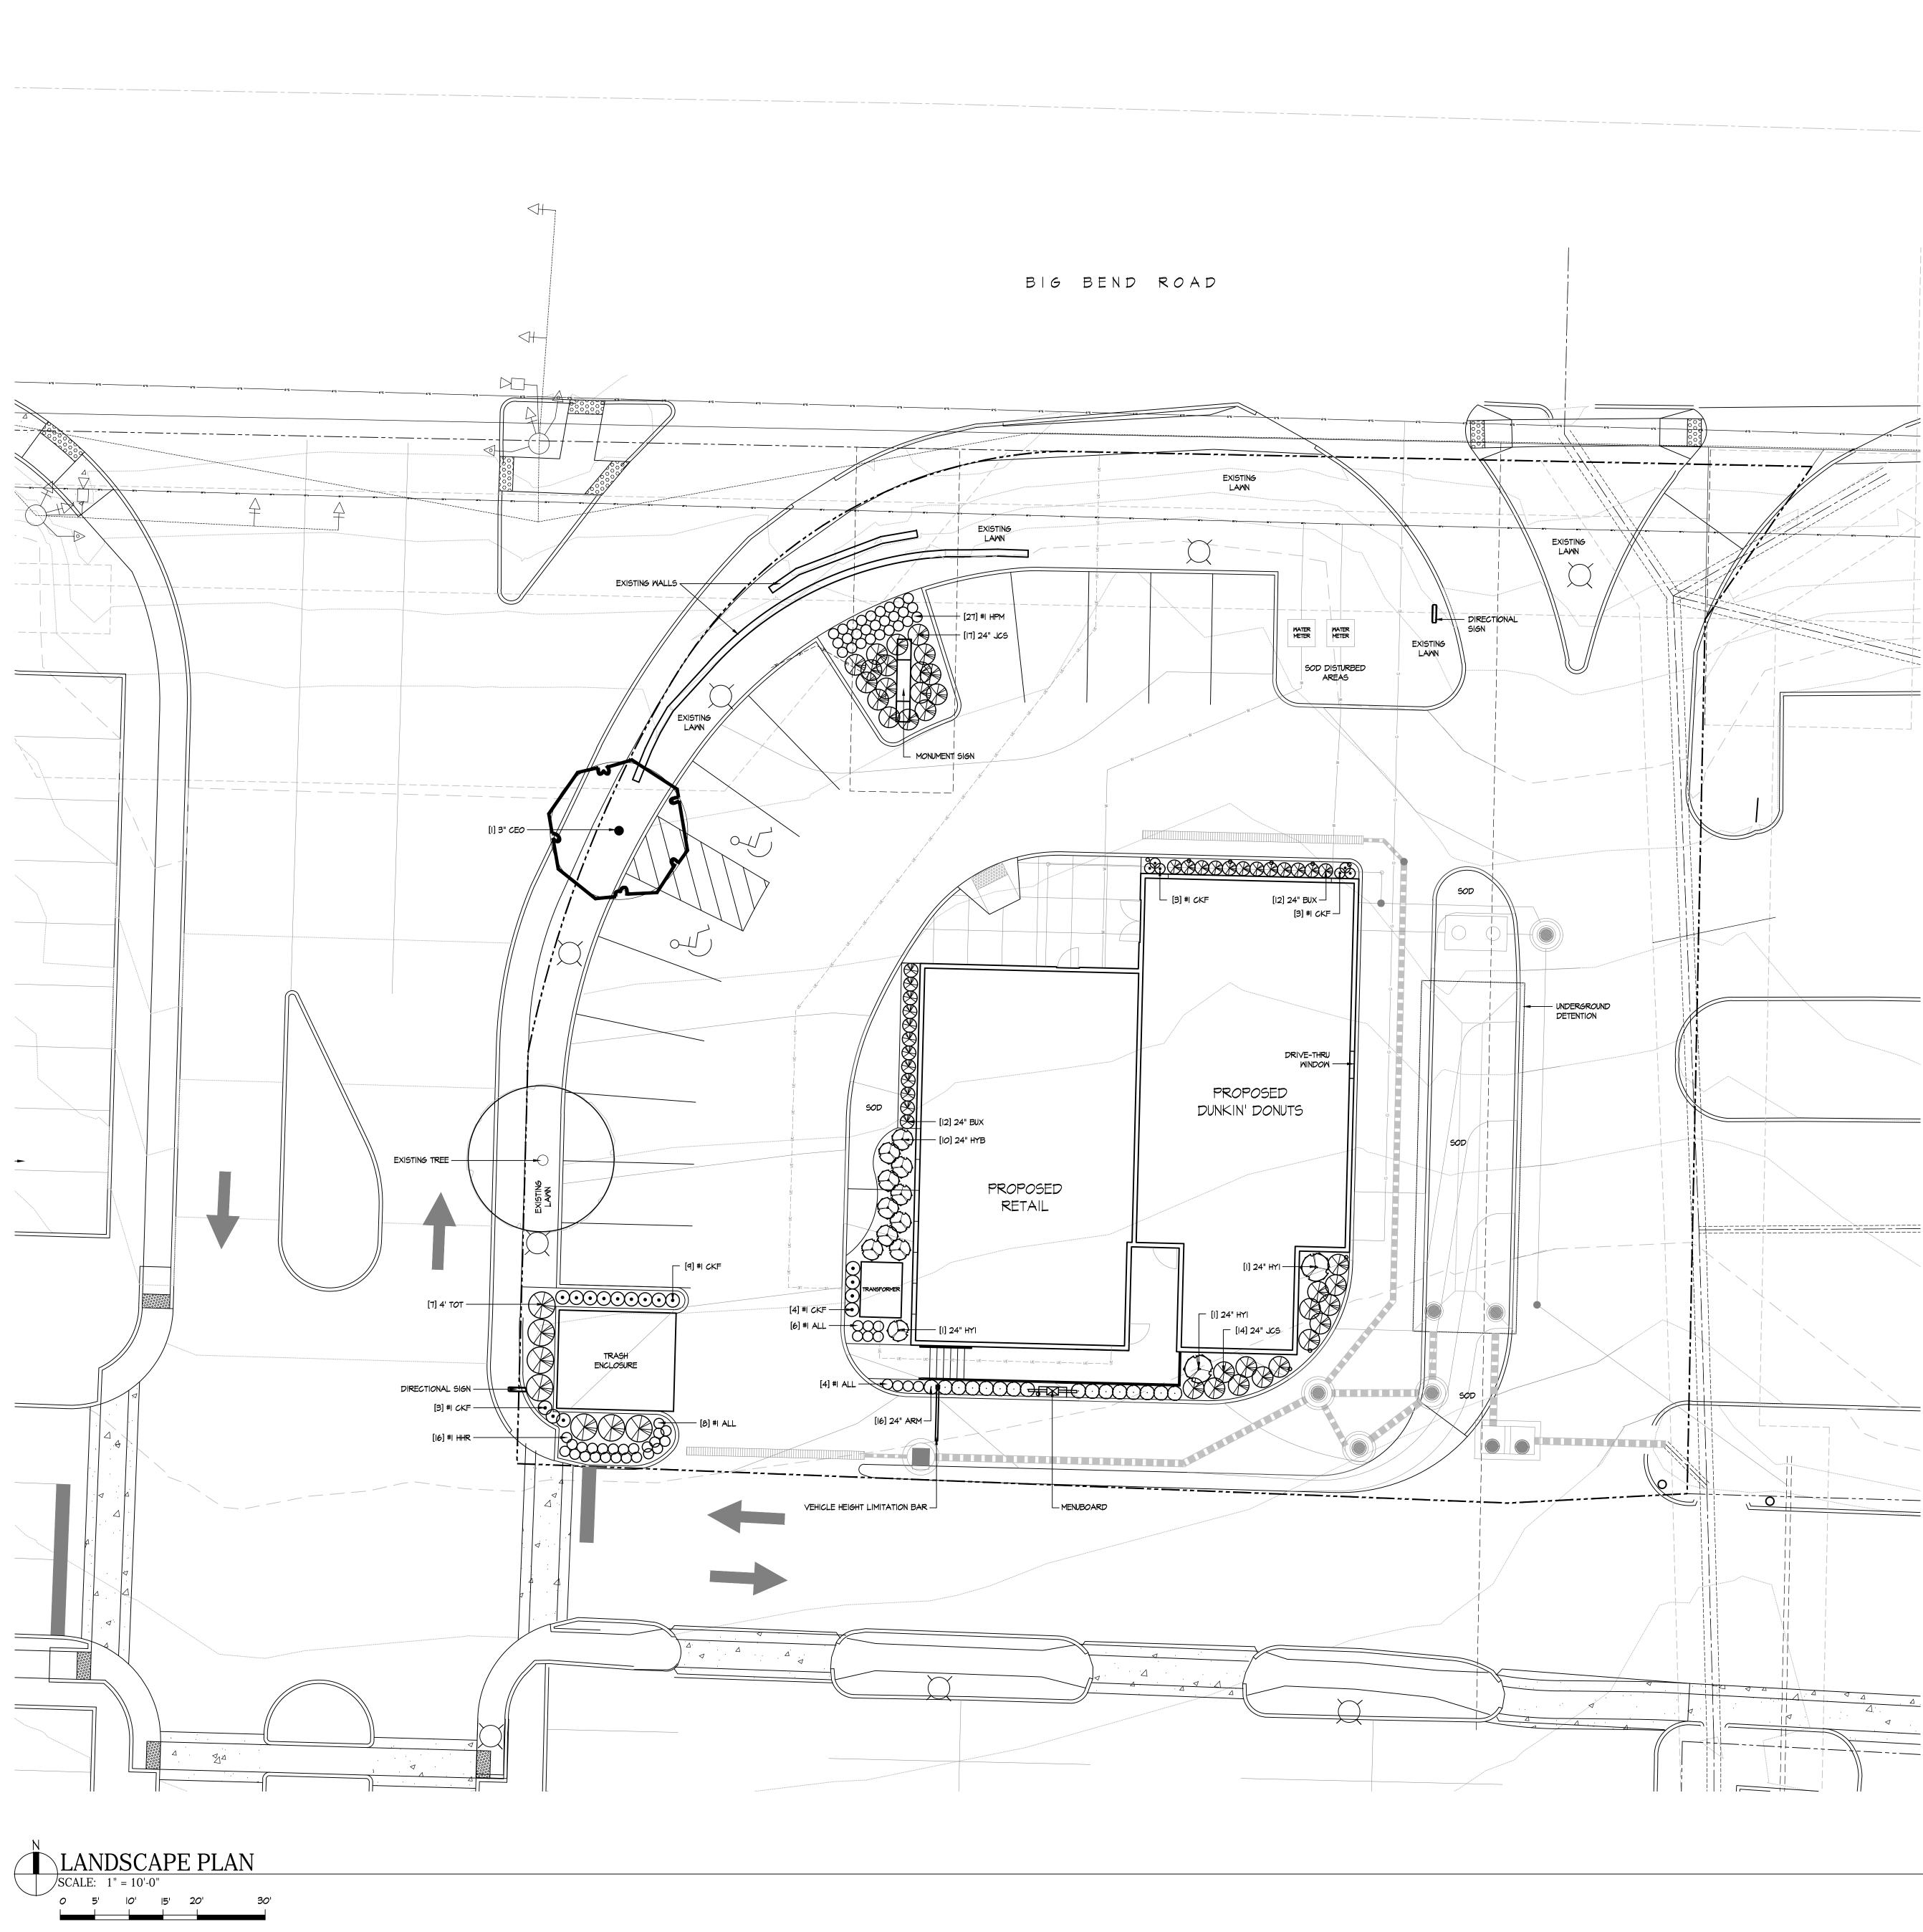

#### 6) <u>PUBLIC HEARING</u>

- a) Public comment on the recommendation of the Planning and Zoning Commission concerning approval with conditions of an application by Rossman Partners LLC for an amended final development plan submitted for the Big Bend Square Shopping Center known and numbered as 1310-1366 Big Bend Road in Twin Oaks.
- 7) <u>STATE LEGISLATIVE UPDATE</u>
  - a) State Rep. Trish Gunby
- 8) <u>REPORT OF COMMITTEES/COMMISSIONS/CONTRACTORS</u>
  - a) Police Report Officer John Wehner

#### **Dunkin Donuts Development Plan**

- The City received the development plan and application for the Dunkin Donuts in Big Bend Square on July 8. The plans have been sent to BFA Engineering and city attorney Paul Rost for their review and shared with the members of the board and the planning and zoning commission.
- The plans will be reviewed by the planning and zoning commission on July 28. The public hearing will be held during the Board of Aldermen meeting on August 5. Notice of the public hearing will be published in The Countian and posted at City Hall, on the City website and on Facebook.