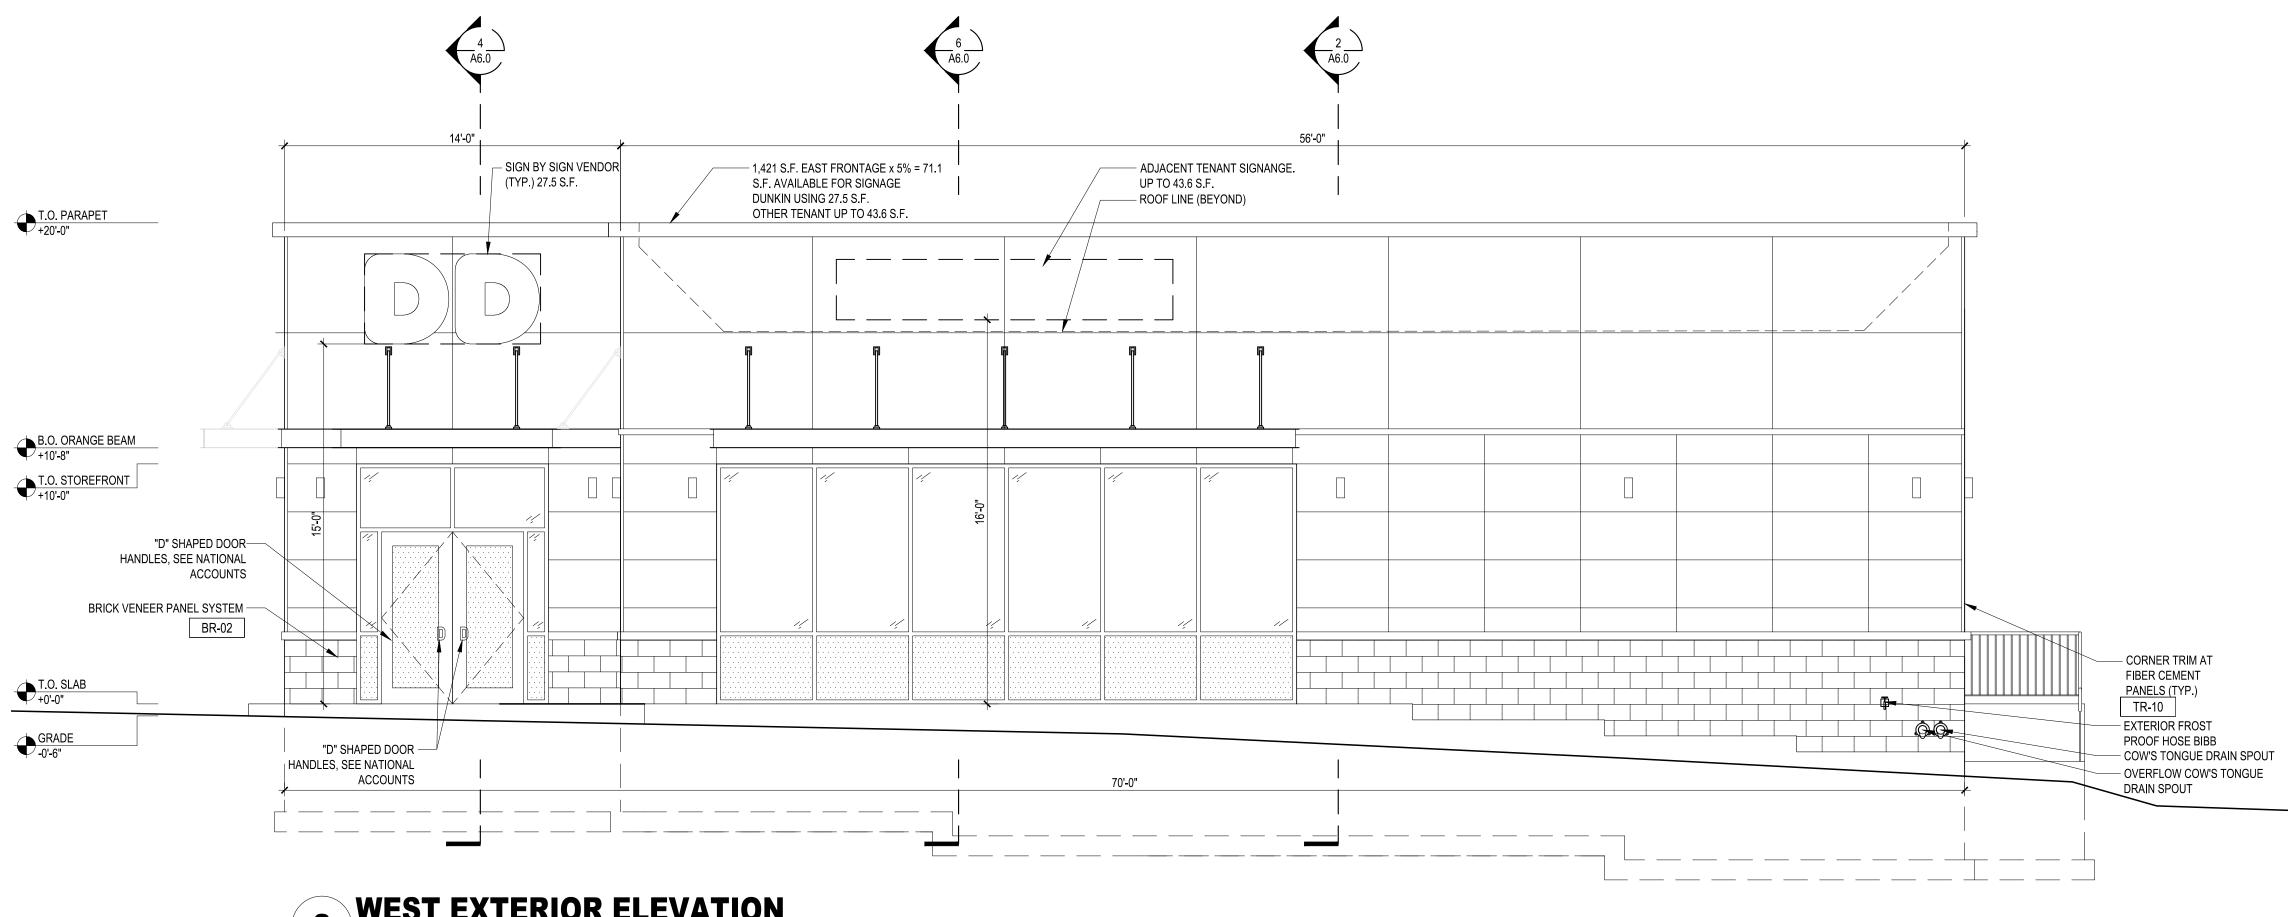

#### **Dunkin Donuts Development Plan**

- The City received the development plan and application for the Dunkin Donuts in Big Bend Square on July 8. The plans have been sent to BFA Engineering and city attorney Paul Rost for their review and shared with the members of the board and the planning and zoning commission.
- The plans will be reviewed by the planning and zoning commission on July 28. The public hearing will be held during the Board of Aldermen meeting on August 5. Notice of the public hearing will be published in The Countian and posted at City Hall, on the City website and on Facebook.