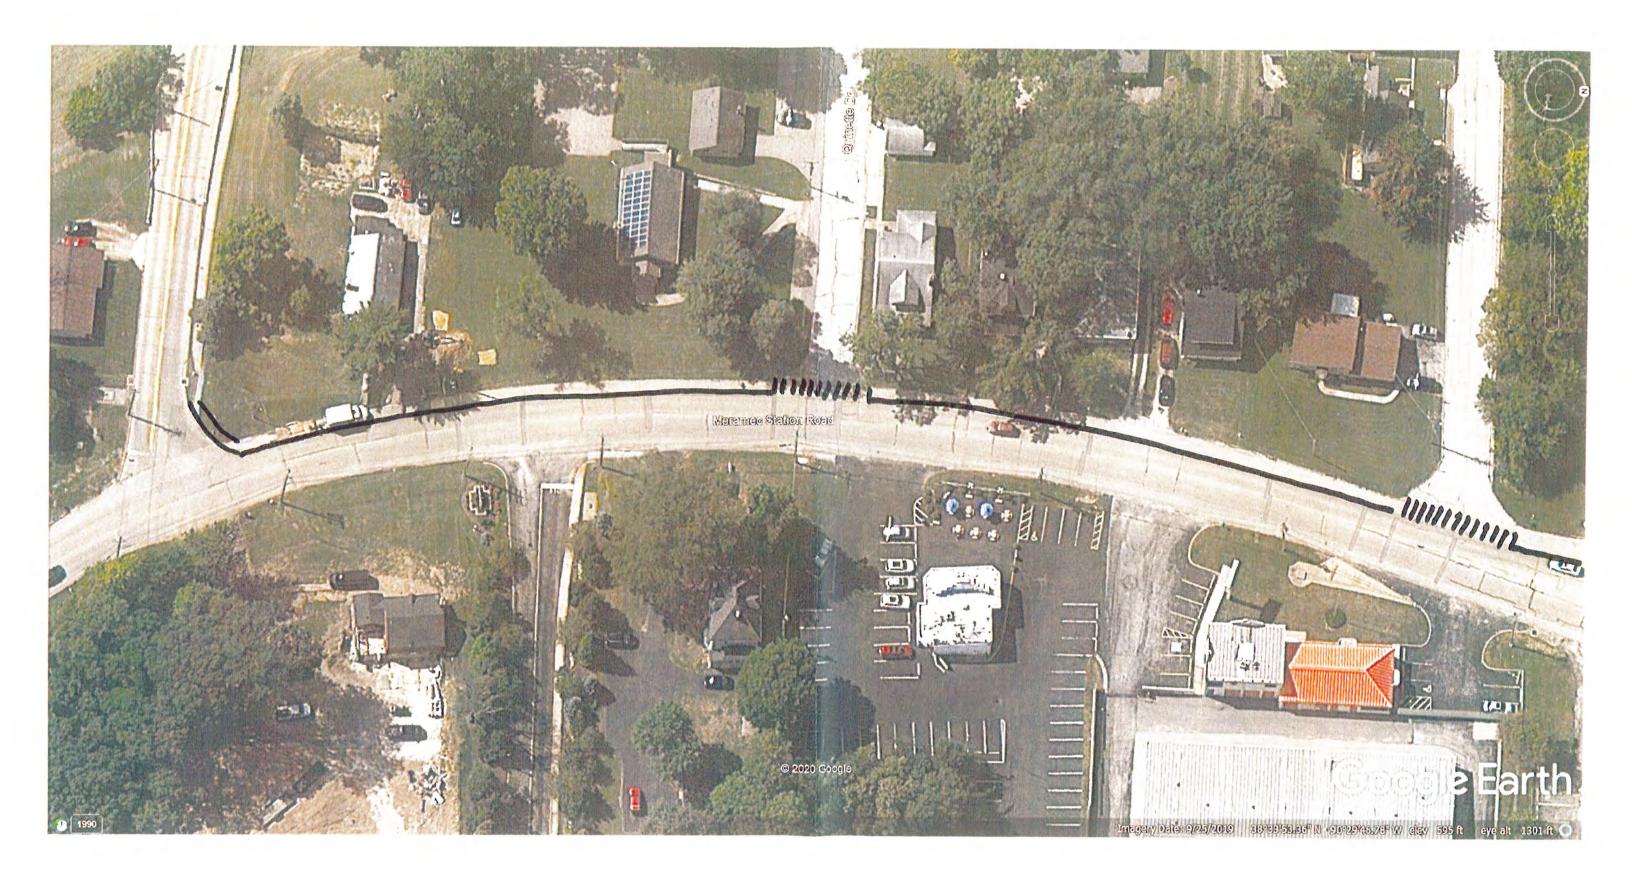

#### **DISCUSSION ITEMS**

**Meramec Station Road Striping:** Mayor Fortune reviewed the Boards intentions along Meramec Station Road to promote safety for pedestrians. Mayor Fortune, Alderman Milne and John Williams, Public Works, met with Lee Cannon of CBB Engineering. His recommendation was to create a buffer zone for pedestrians along Meramec Station Road between Hardees and Crescent Avenue.

Mr. Frankenberg briefly reviewed several options which could enhance the safety for pedestrians along Meramec Station which are budget friendly.

**Board Appointments:** Mayor Fortune stated that he has been re-evaluating the Board Liaison positions. He has not been able to find any guidelines spelled out in the City code regarding the Board Liaison positions. He does feel that the liaison to the Board of Adjustment may pose a conflict of interest. Discussion ensued.

#### **Meramec Station Road Striping**

• Mayor Russ Fortune, Alderman April Milne and Maintenance Supervisor John Williams met with Lee Cannon from CBB to discuss possible improvements to Meramec Station Road on Tuesday, July 10. The next steps for the project will be discussed at the Board of Aldermen meeting on July 15.