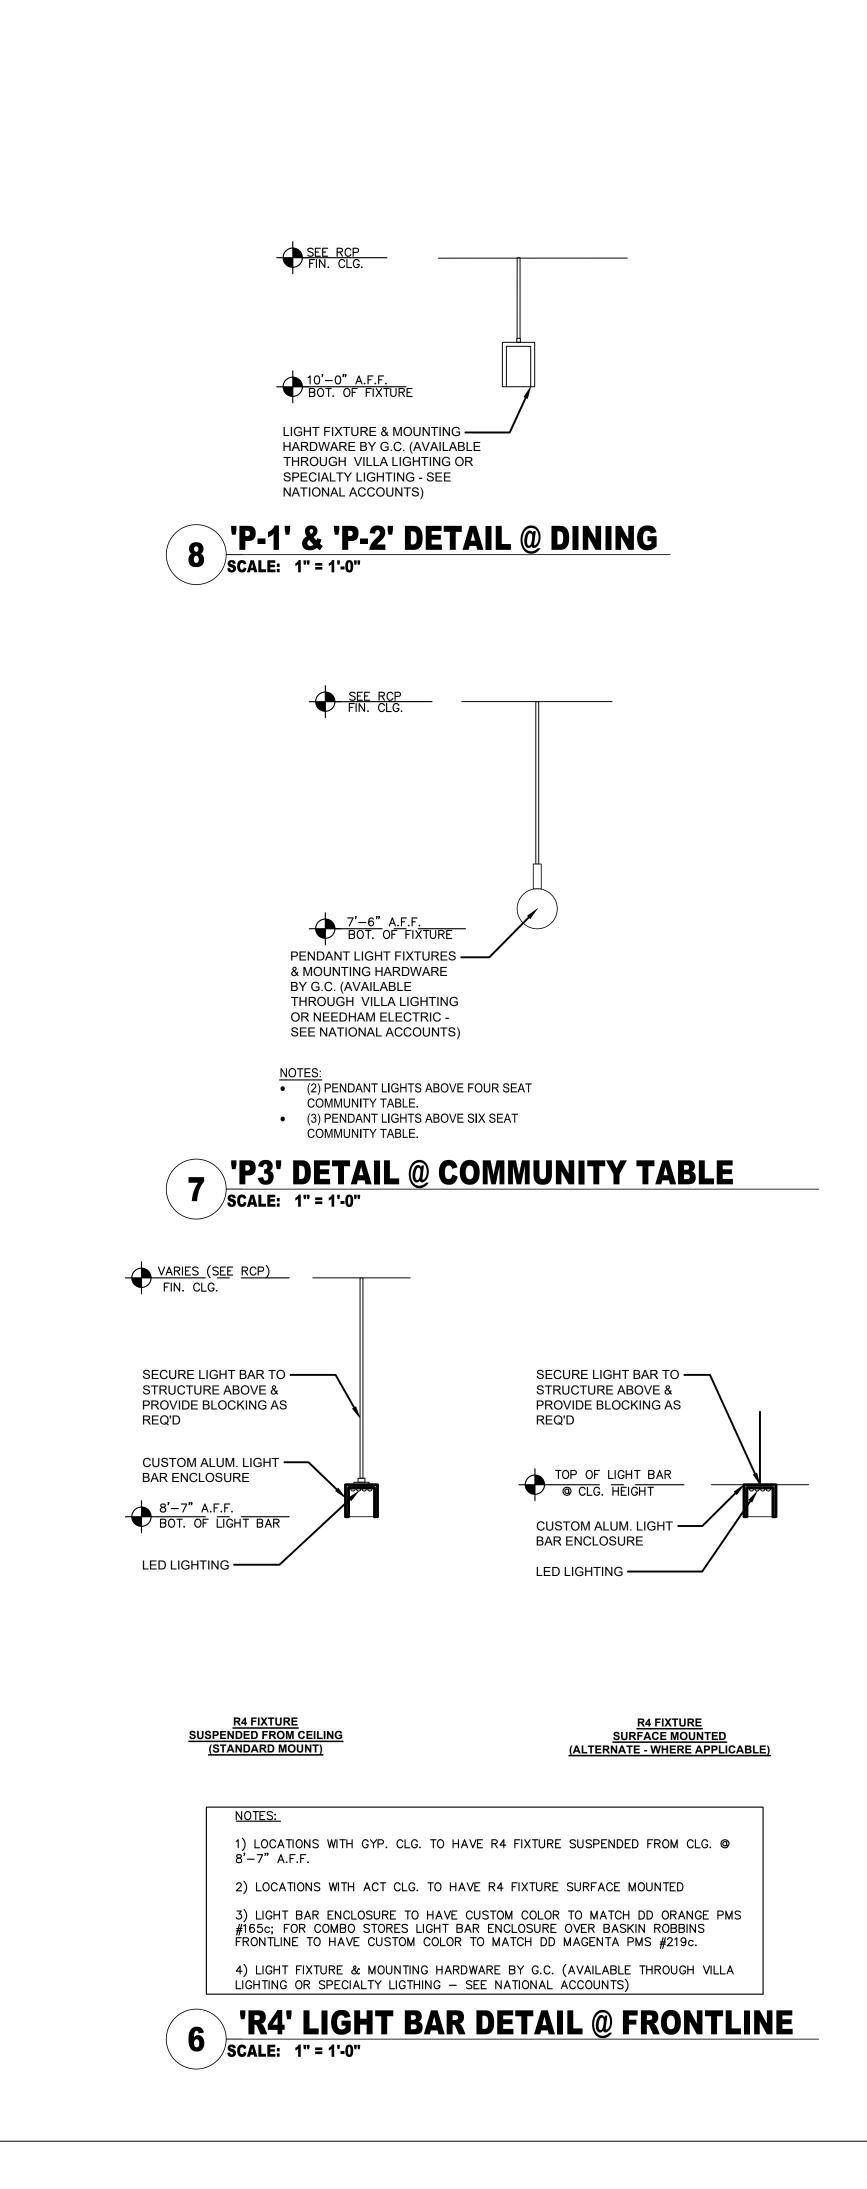

#### **Dunkin Donuts Development Plan**

- The City received the development plan and application for the Dunkin Donuts in Big Bend Square on July 8. The plans have been sent to BFA Engineering and city attorney Paul Rost for their review and shared with the members of the board and the planning and zoning commission.
- The plans will be reviewed by the planning and zoning commission on July 28. The public hearing will be held during the Board of Aldermen meeting on August 5. Notice of the public hearing will be published in The Countian and posted at City Hall, on the City website and on Facebook.