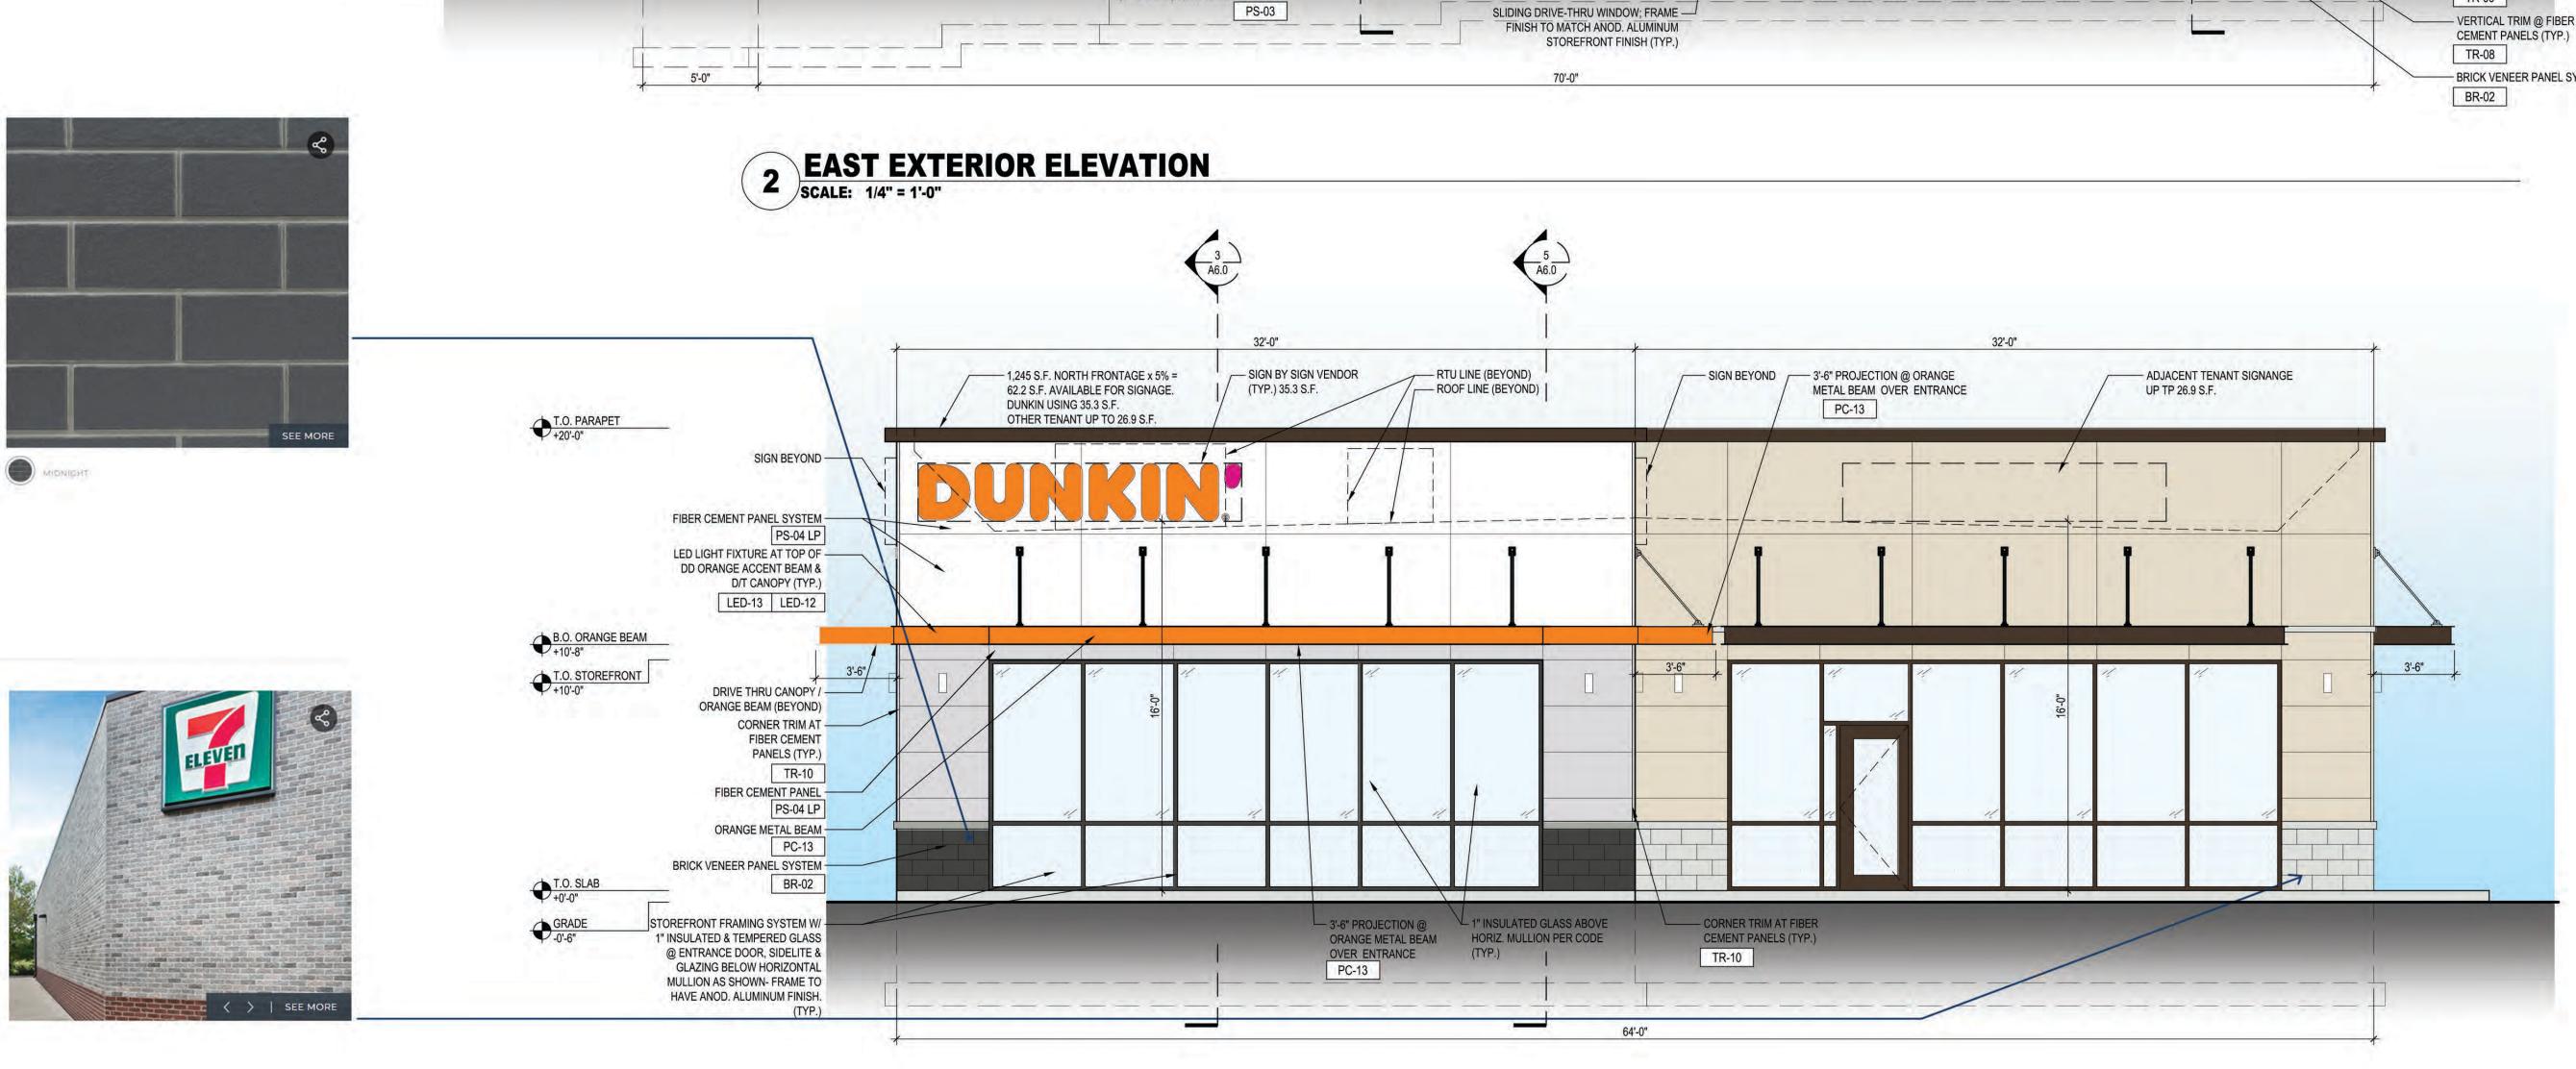

#### **Dunkin Donuts Development Plan**

- The City received the development plan and application for the Dunkin Donuts in Big Bend Square on July 8. The plans have been sent to BFA Engineering and city attorney Paul Rost for their review and shared with the members of the board and the planning and zoning commission.
- The plans will be reviewed by the planning and zoning commission on July 28. The public hearing will be held during the Board of Aldermen meeting on August 5. Notice of the public hearing will be published in The Countian and posted at City Hall, on the City website and on Facebook.