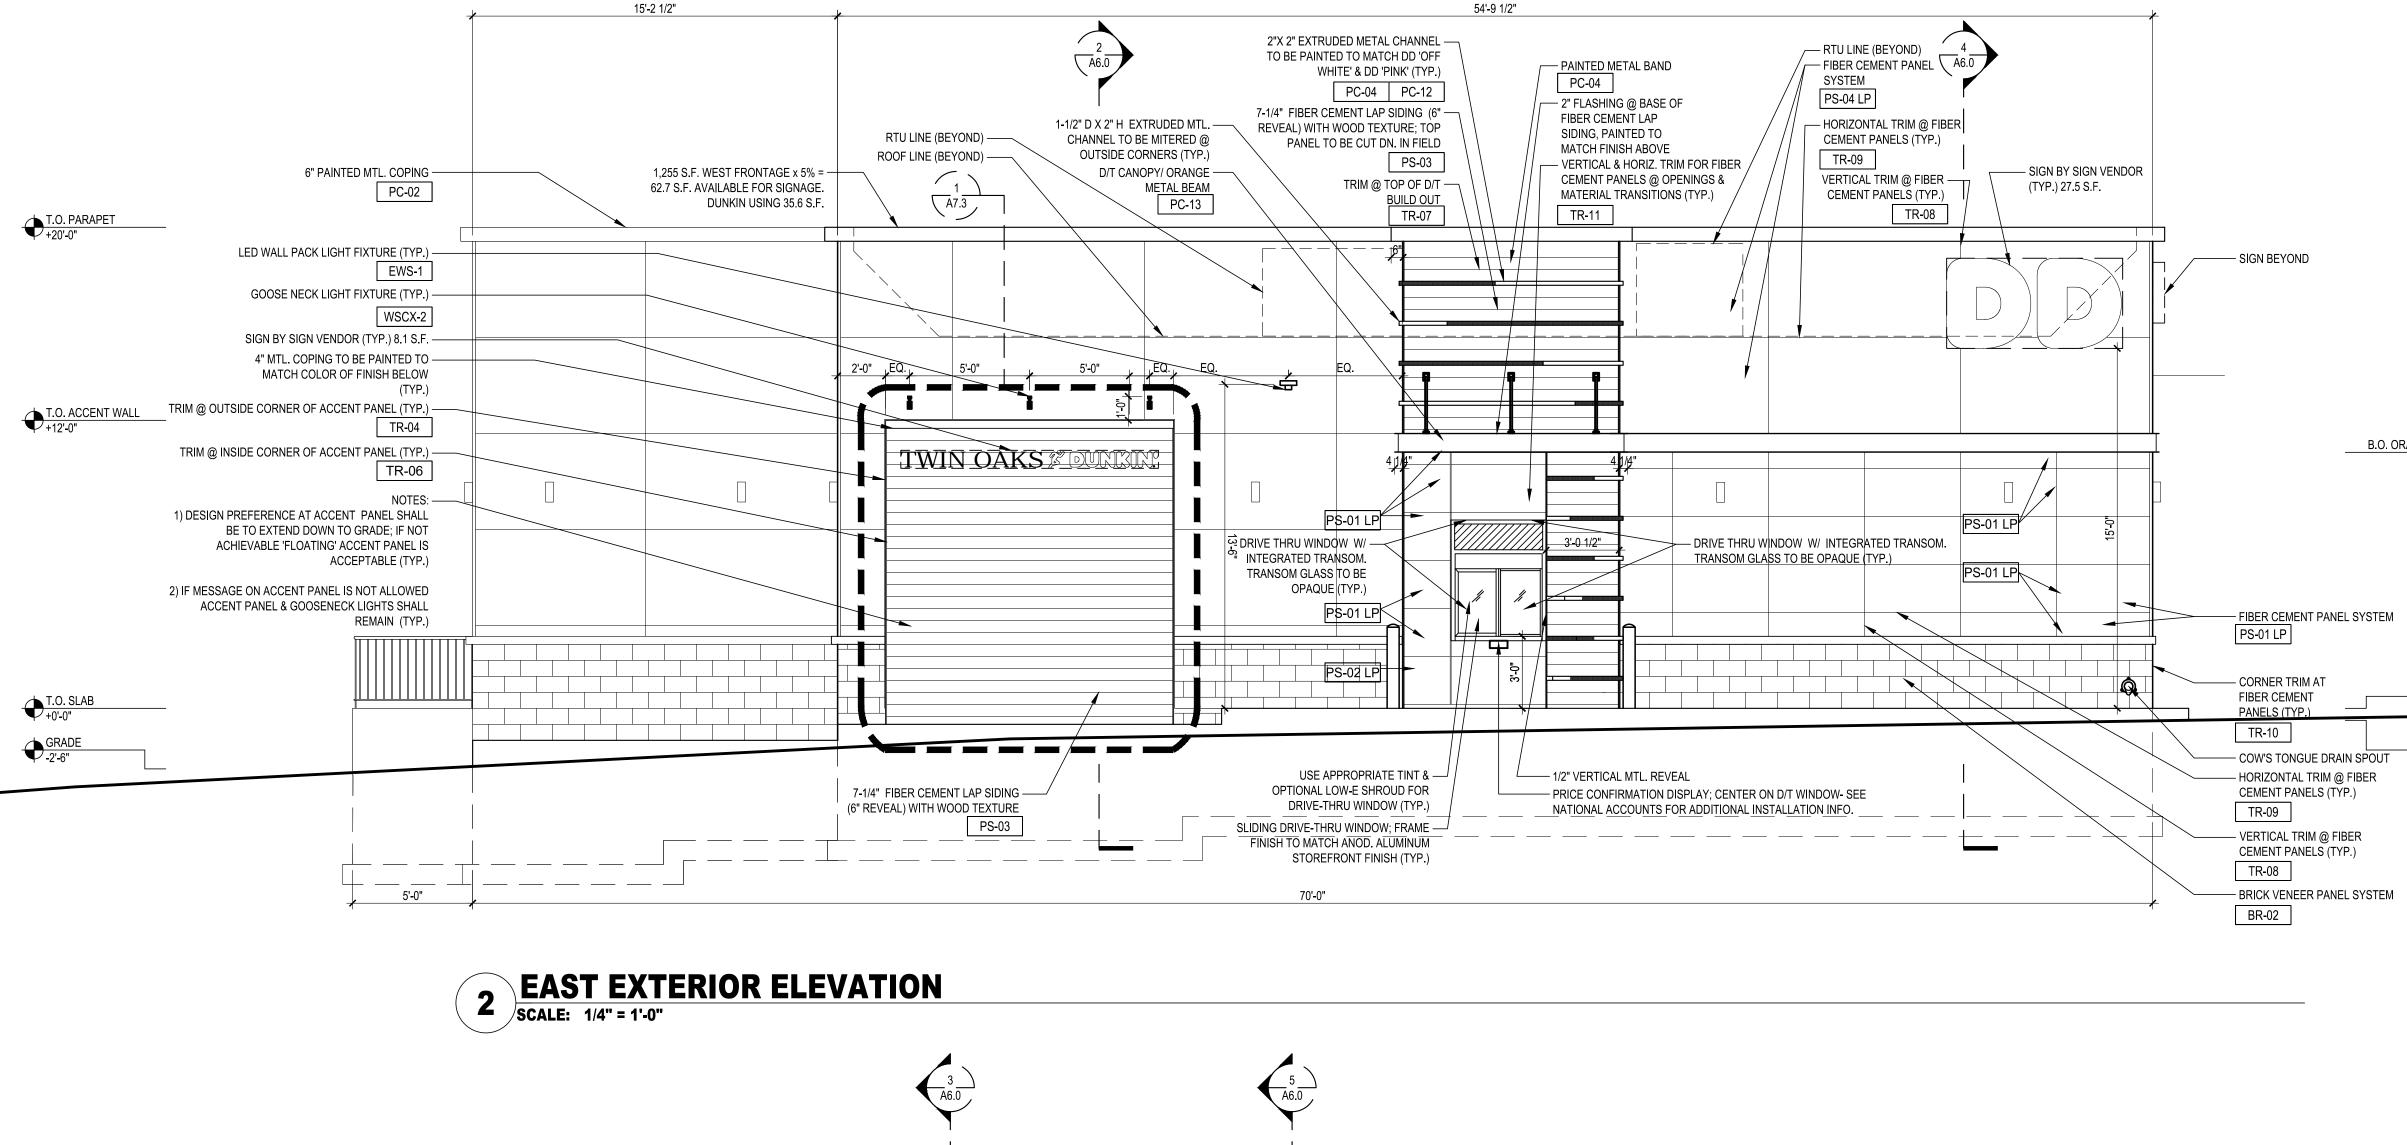

#### **Dunkin Donuts Development Plan**

- The City received the development plan and application for the Dunkin Donuts in Big Bend Square on July 8. The plans have been sent to BFA Engineering and city attorney Paul Rost for their review and shared with the members of the board and the planning and zoning commission.
- The plans will be reviewed by the planning and zoning commission on July 28. The public hearing will be held during the Board of Aldermen meeting on August 5. Notice of the public hearing will be published in The Countian and posted at City Hall, on the City website and on Facebook.