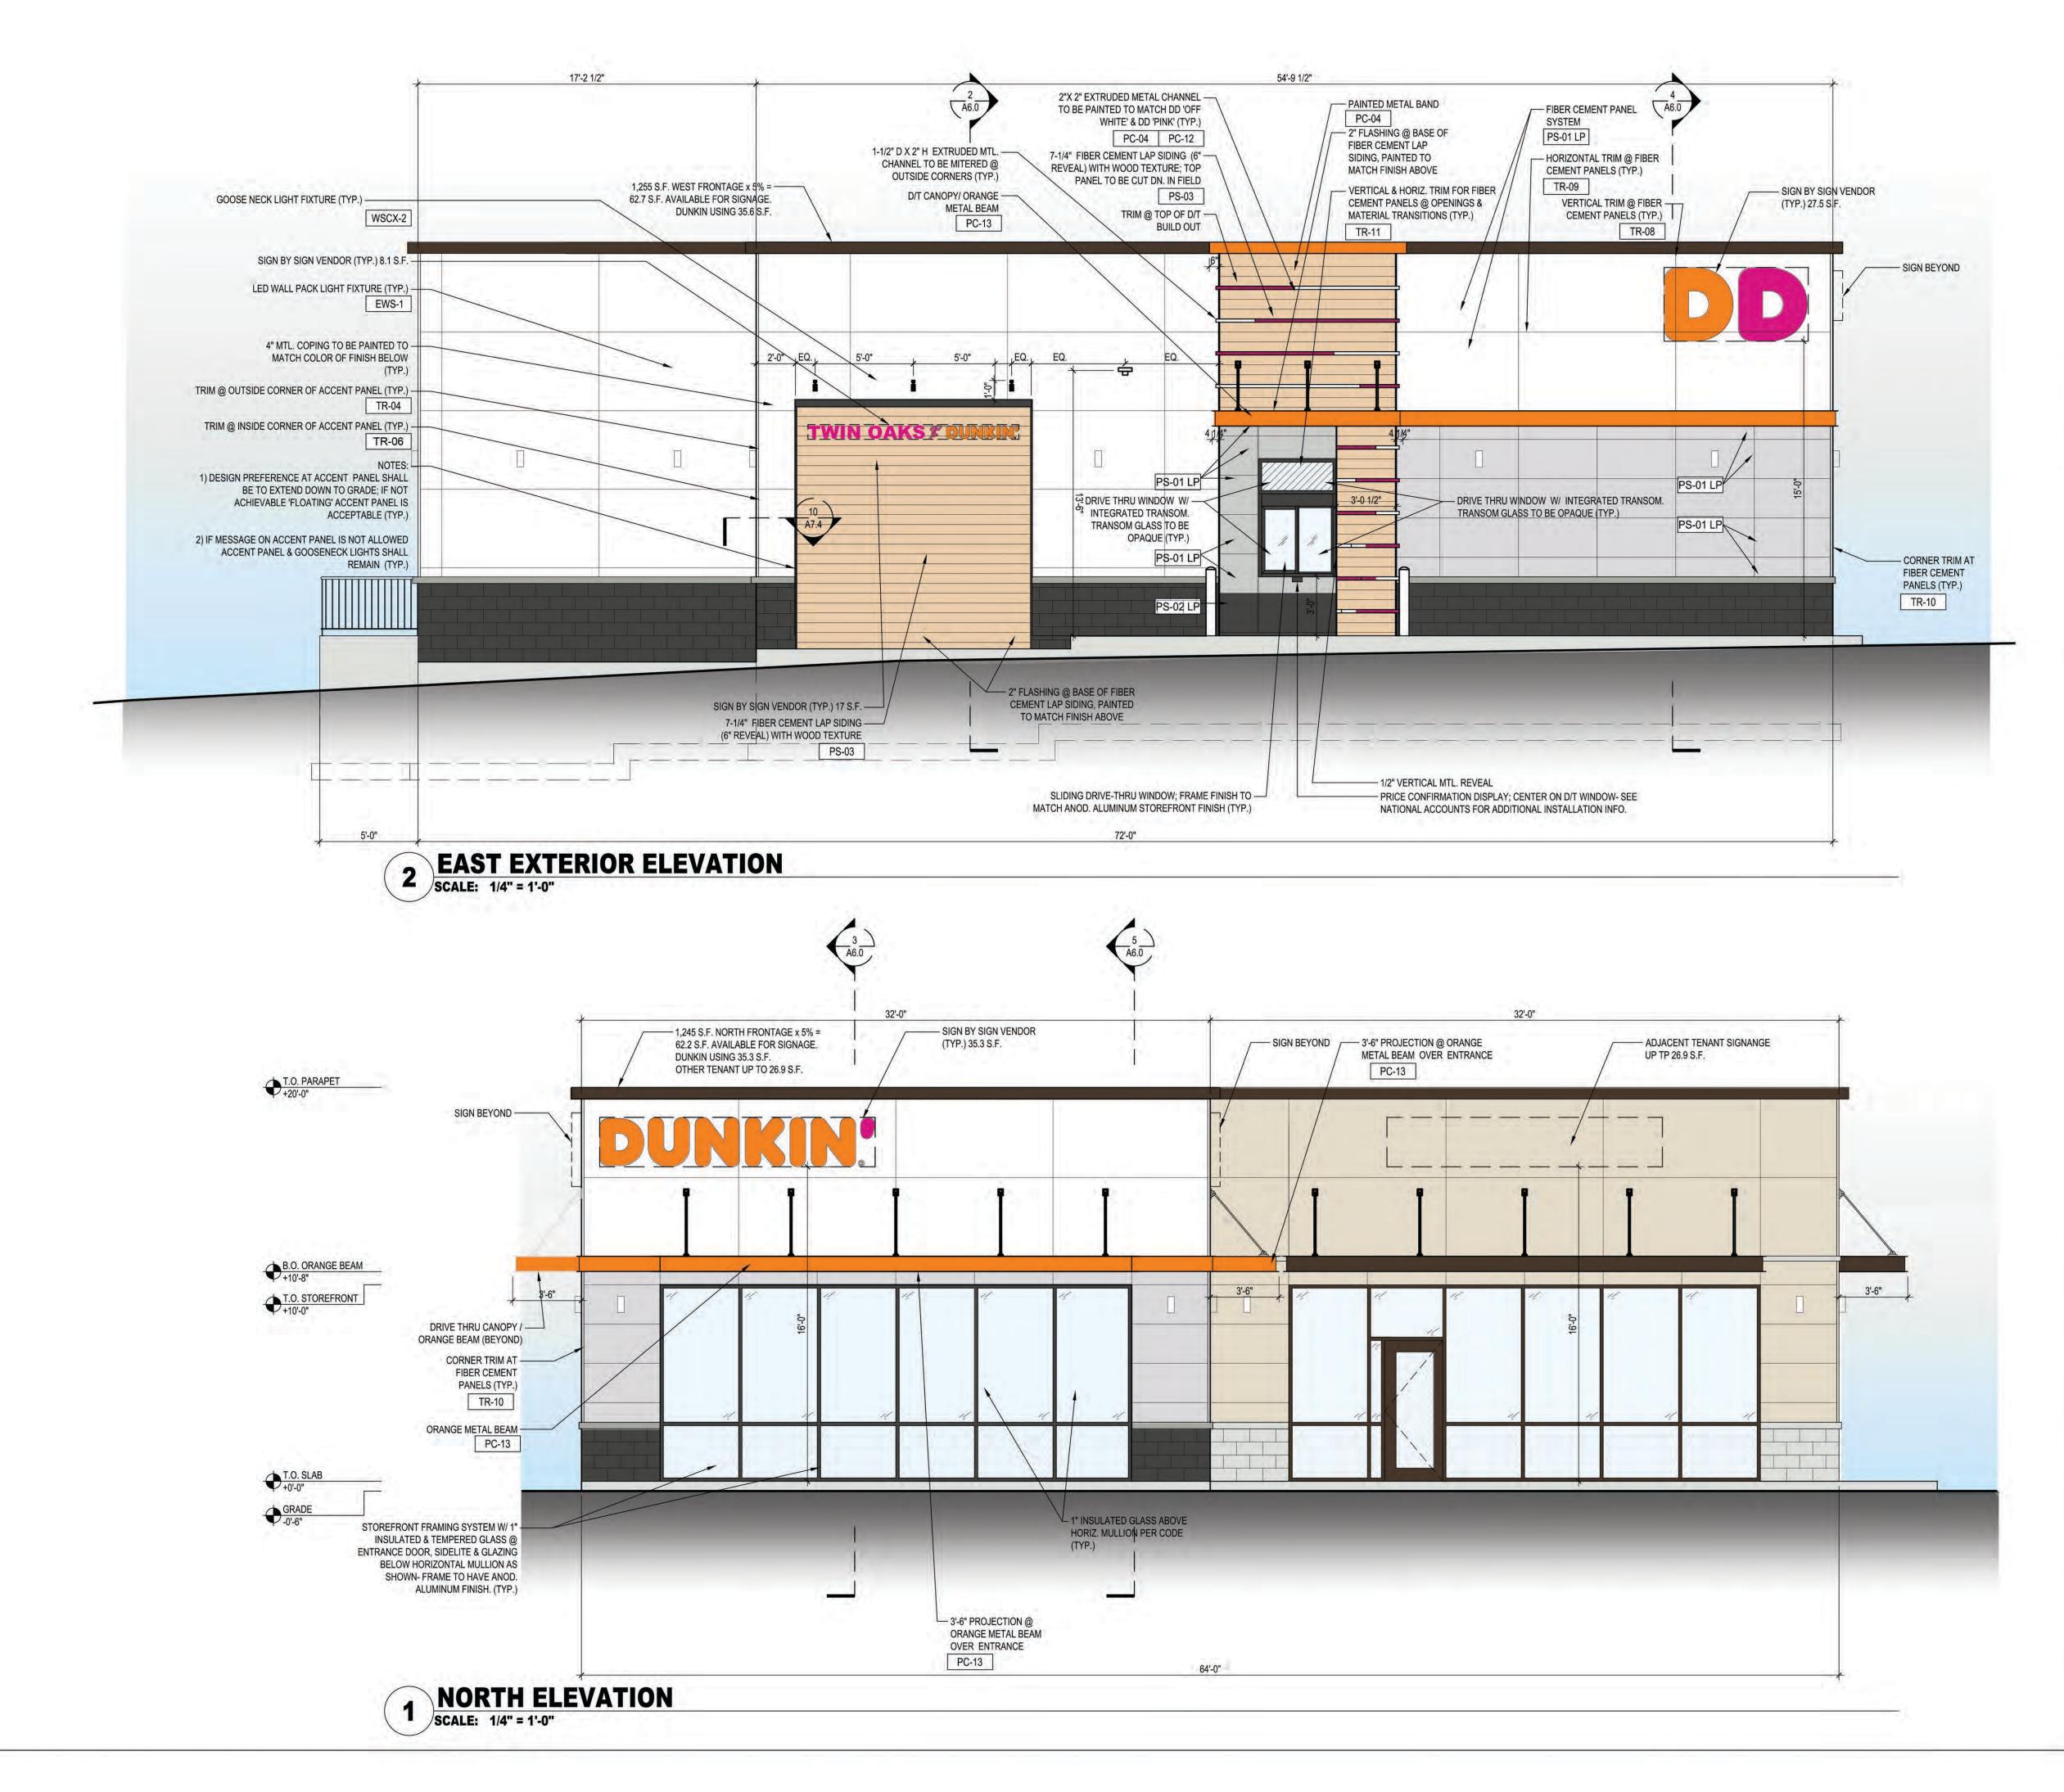

#### **Dunkin Donuts Development Plan**

- The City received the development plan and application for the Dunkin Donuts in Big Bend Square on July 8. The plans have been sent to BFA Engineering and city attorney Paul Rost for their review and shared with the members of the board and the planning and zoning commission.
- The plans will be reviewed by the planning and zoning commission on July 28. The public hearing will be held during the Board of Aldermen meeting on August 5. Notice of the public hearing will be published in The Countian and posted at City Hall, on the City website and on Facebook.

#### **ATTORNEY'S REPORT**

Attorney Rost stated he has been reviewing the plans submitted by Dunkin Donuts and Tiffaney Campbell's review of the plans.

#### 12) DISCUSSION ITEMS

- a) Dunkin Donuts Development Plan
- b) City Hall Business Hours