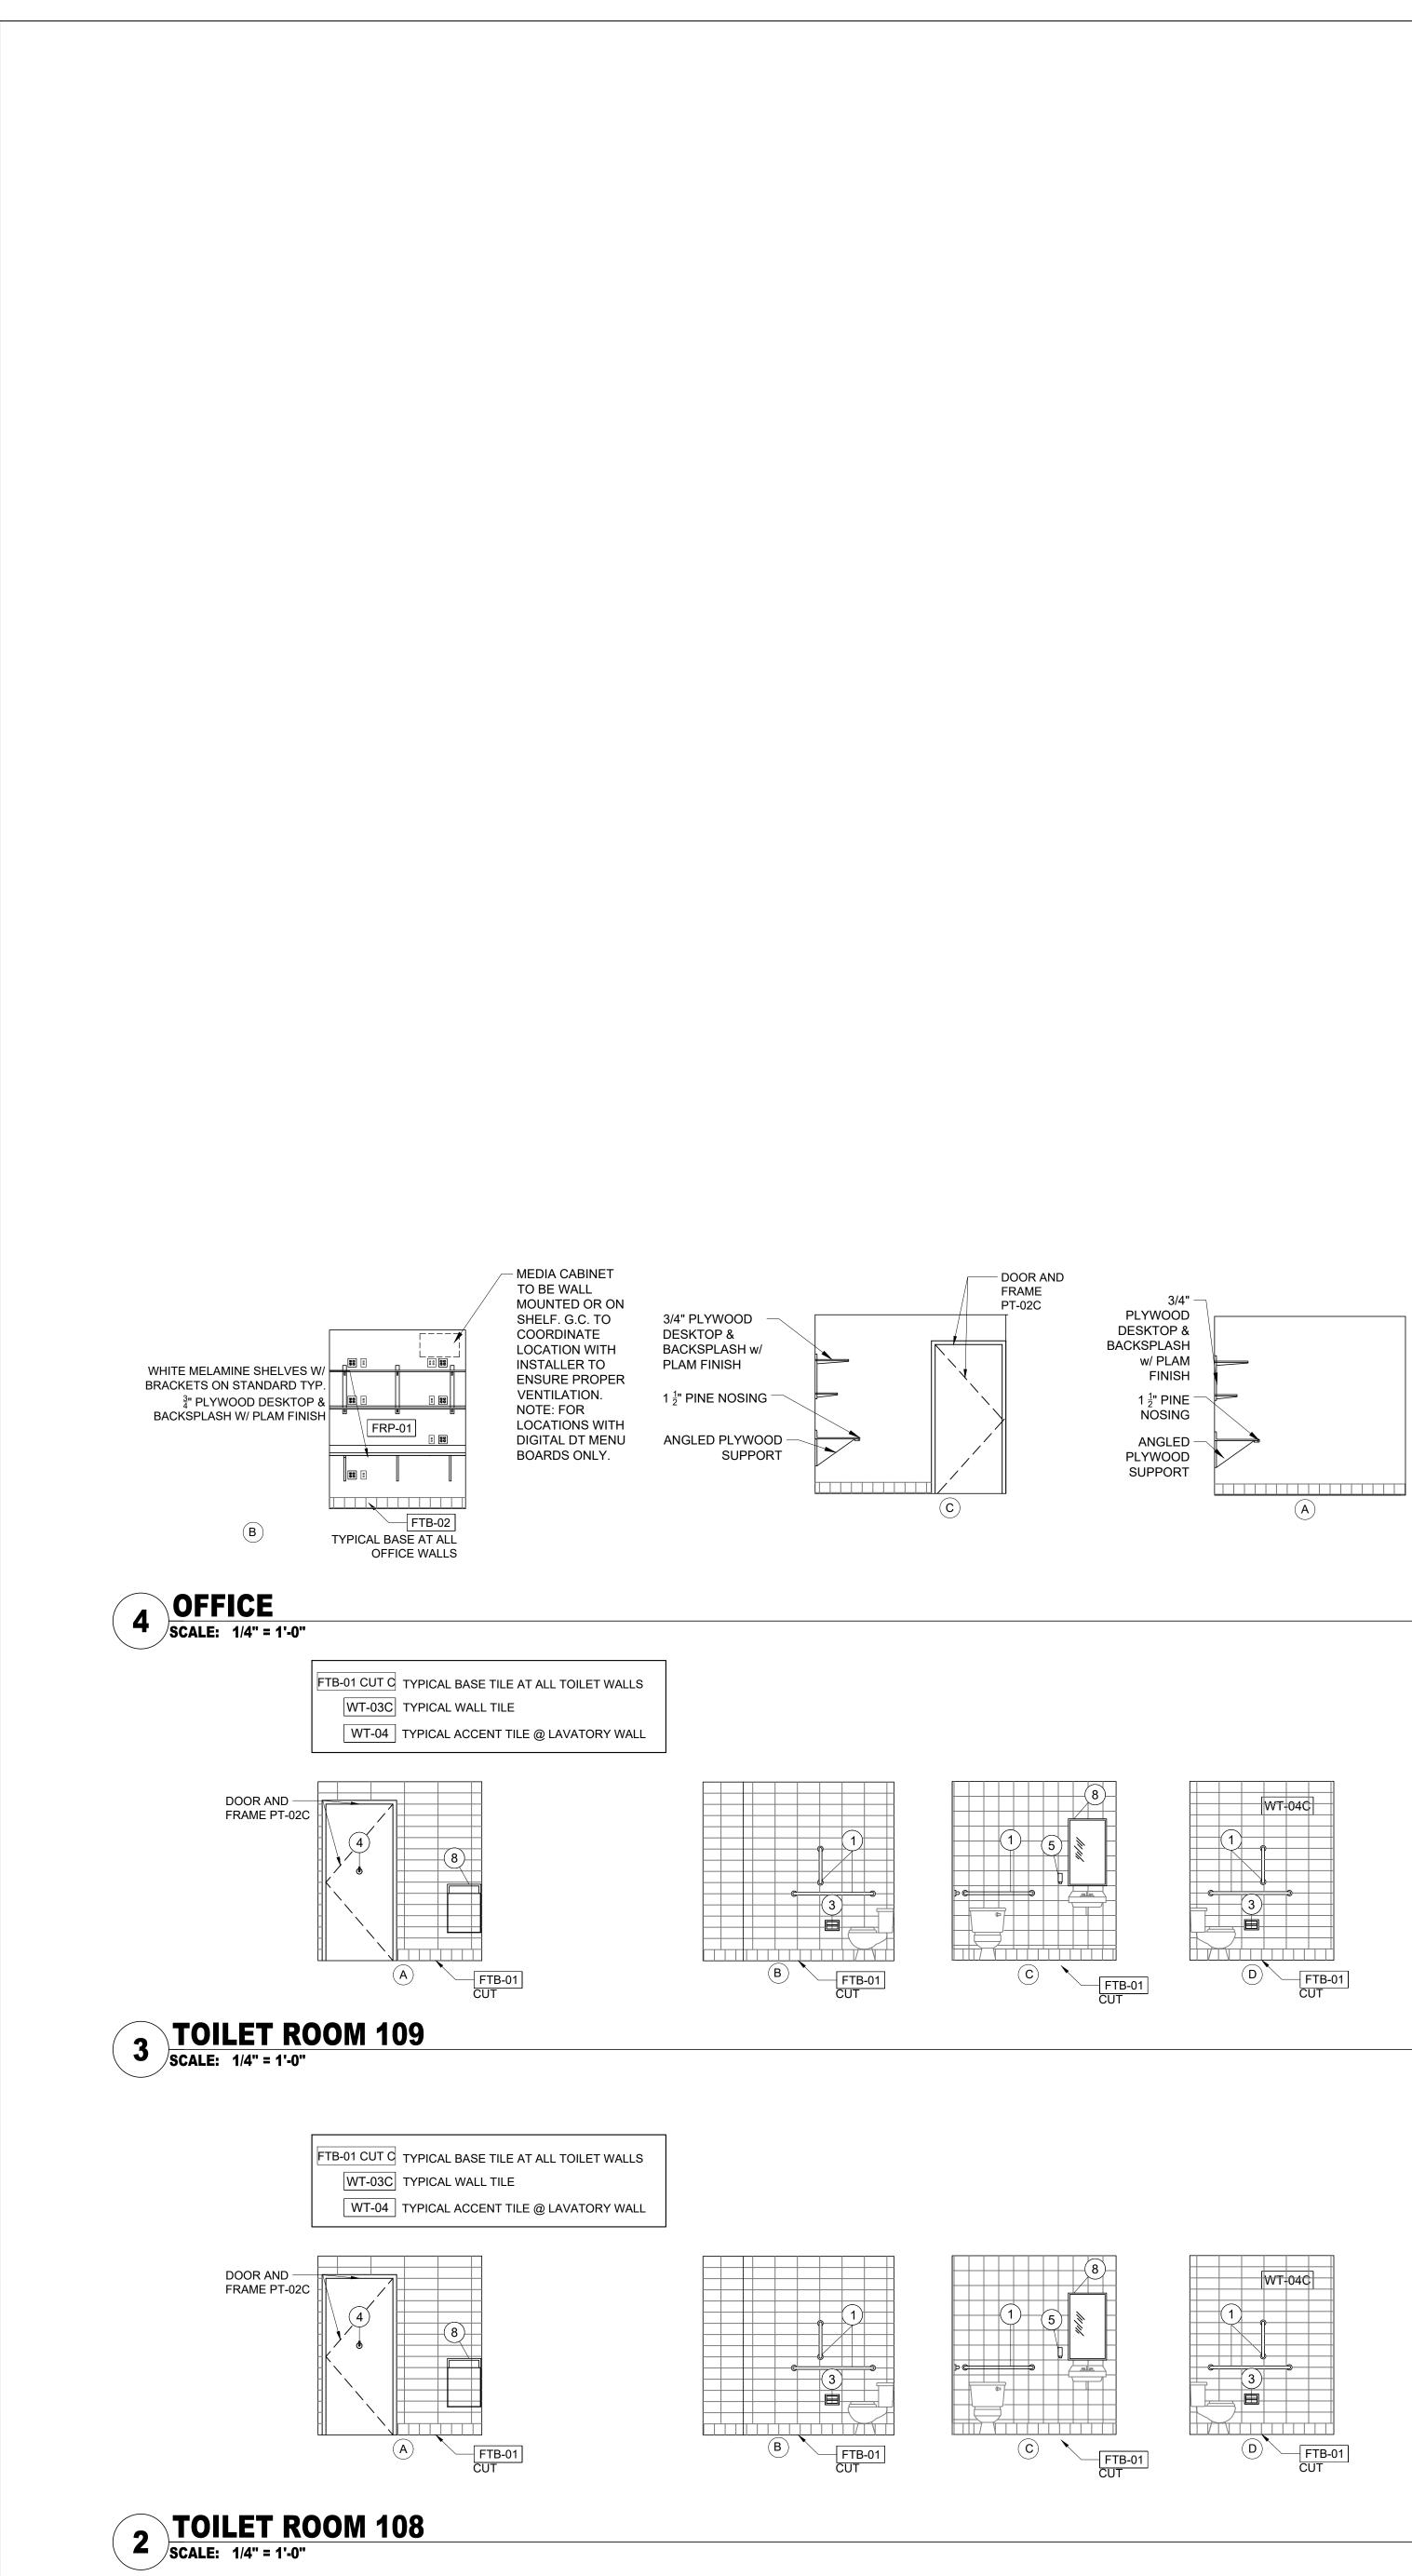

#### **Dunkin Donuts Development Plan**

- The City received the development plan and application for the Dunkin Donuts in Big Bend Square on July 8. The plans have been sent to BFA Engineering and city attorney Paul Rost for their review and shared with the members of the board and the planning and zoning commission.
- The plans will be reviewed by the planning and zoning commission on July 28. The public hearing will be held during the Board of Aldermen meeting on August 5. Notice of the public hearing will be published in The Countian and posted at City Hall, on the City website and on Facebook.