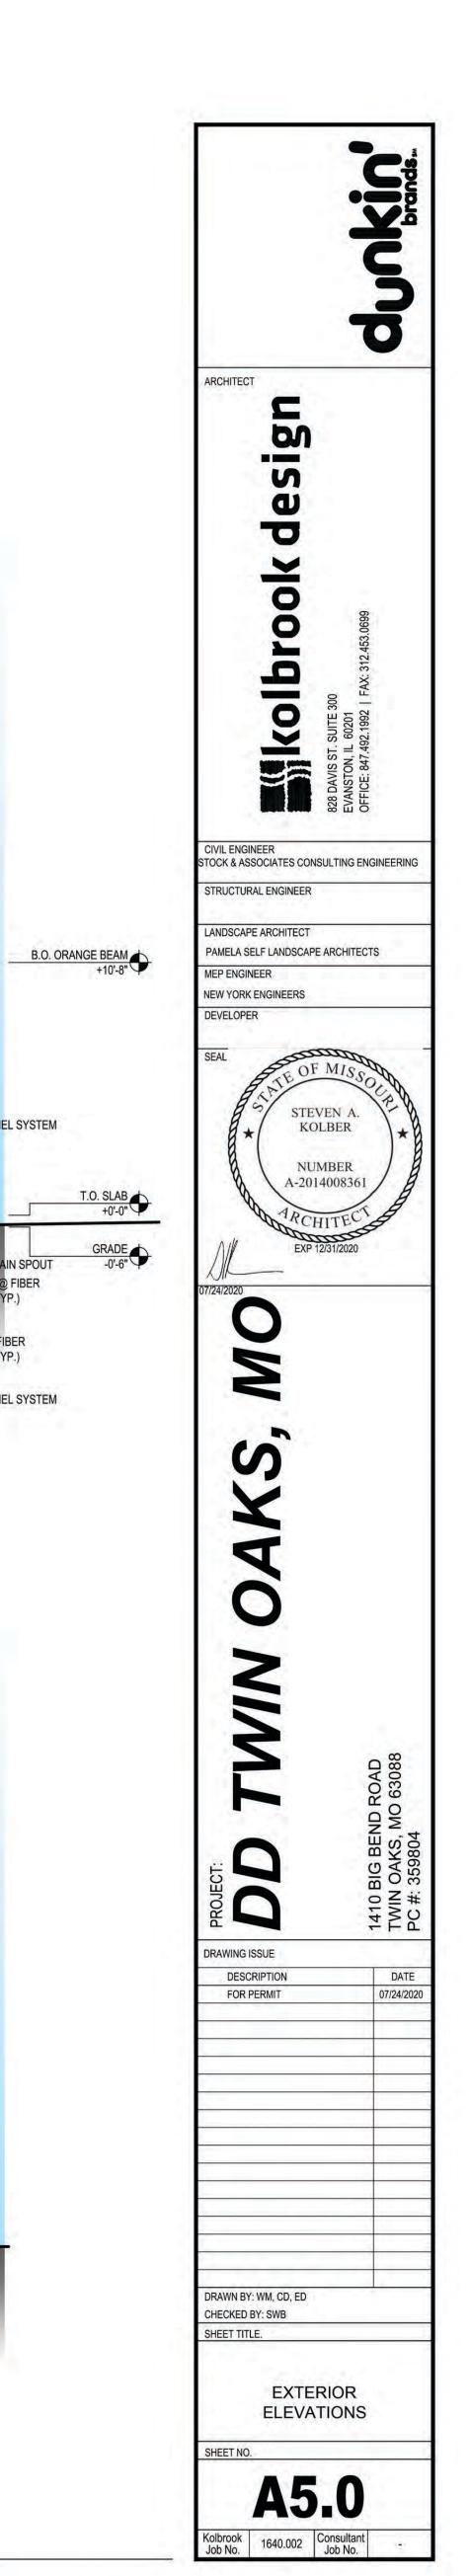

#### **Dunkin Donuts Development Plan**

- The City received the development plan and application for the Dunkin Donuts in Big Bend Square on July 8. The plans have been sent to BFA Engineering and city attorney Paul Rost for their review and shared with the members of the board and the planning and zoning commission.
- The plans will be reviewed by the planning and zoning commission on July 28. The public hearing will be held during the Board of Aldermen meeting on August 5. Notice of the public hearing will be published in The Countian and posted at City Hall, on the City website and on Facebook.