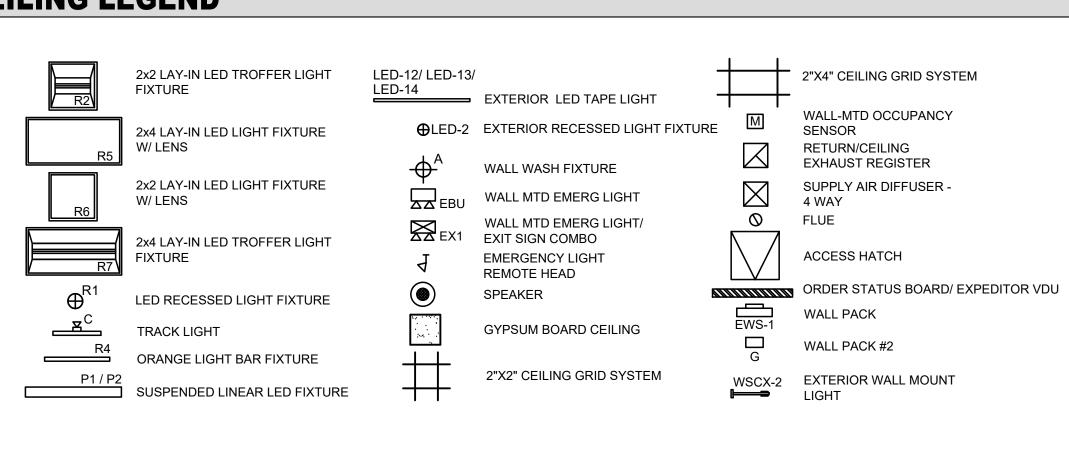

#### 12) DISCUSSION ITEMS

- a) Dunkin Donuts Development Plan
- b) City Hall Business Hours

#### **Dunkin Donuts Development Plan**

- The City received the development plan and application for the Dunkin Donuts in Big Bend Square on July 8. The plans have been sent to BFA Engineering and city attorney Paul Rost for their review and shared with the members of the board and the planning and zoning commission.
- The plans will be reviewed by the planning and zoning commission on July 28. The public hearing will be held during the Board of Aldermen meeting on August 5. Notice of the public hearing will be published in The Countian and posted at City Hall, on the City website and on Facebook.