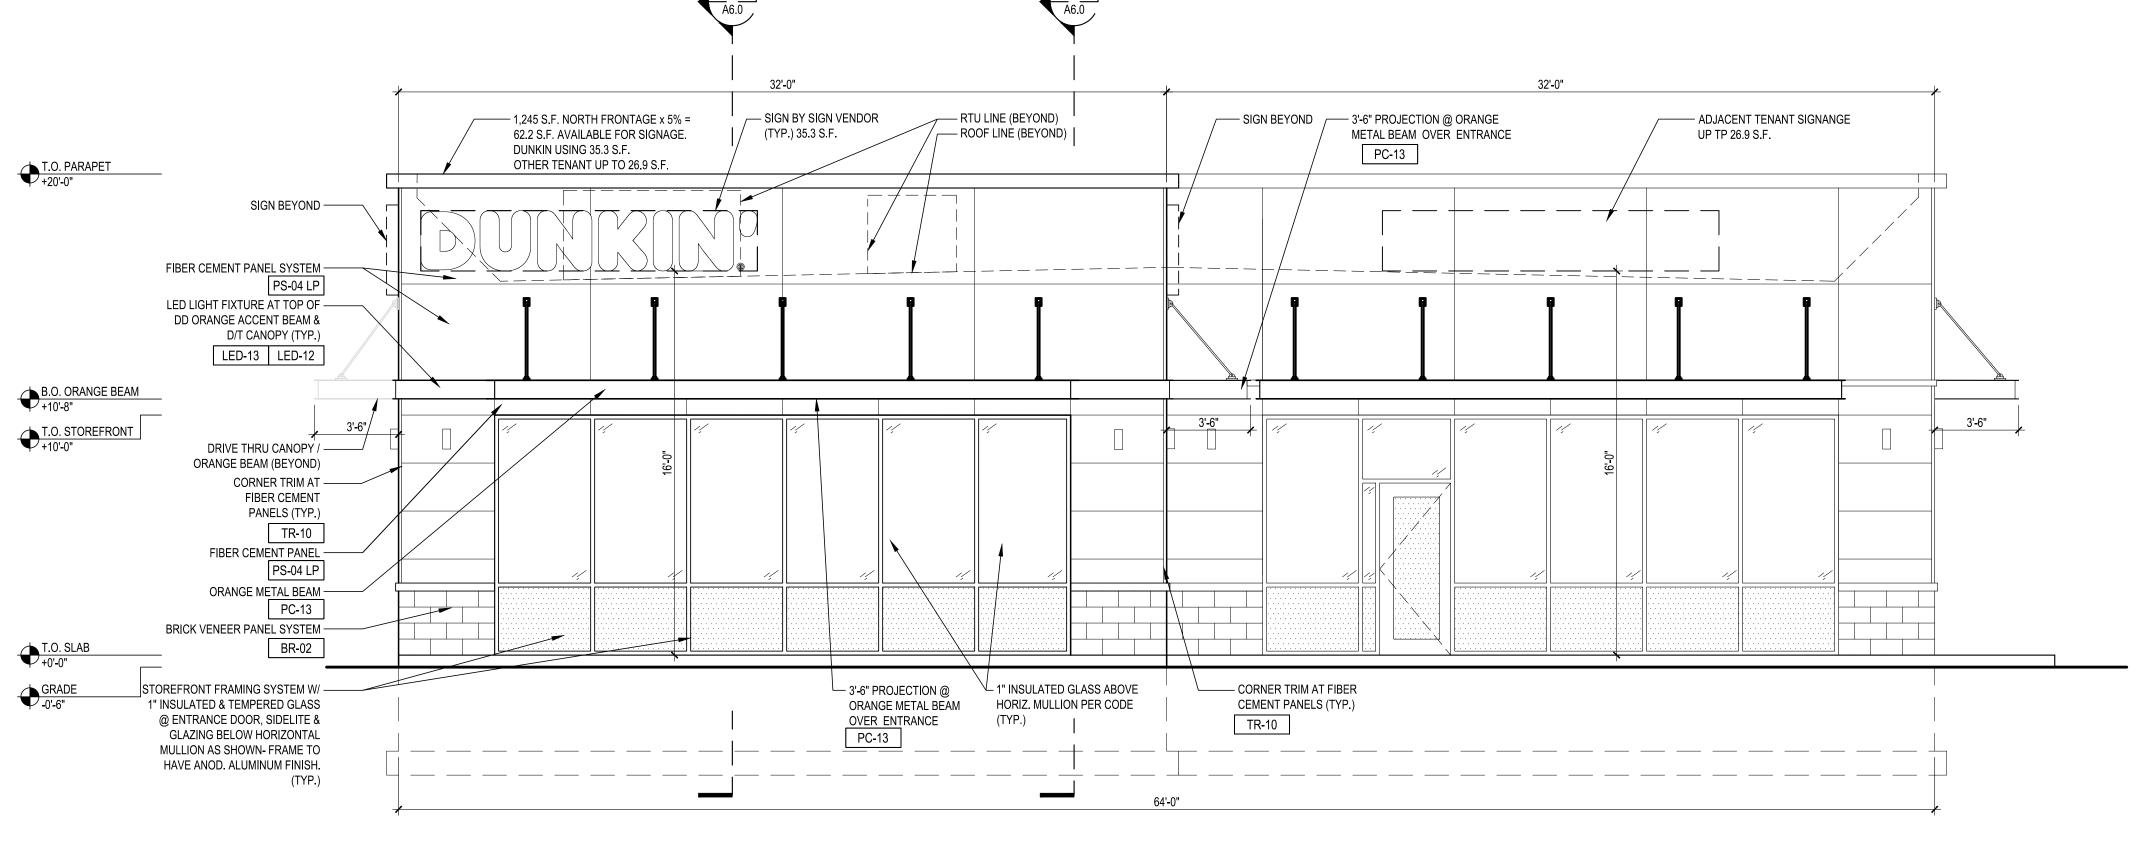

#### **Dunkin Donuts Development Plan**

- The City received the development plan and application for the Dunkin Donuts in Big Bend Square on July 8. The plans have been sent to BFA Engineering and city attorney Paul Rost for their review and shared with the members of the board and the planning and zoning commission.
- The plans will be reviewed by the planning and zoning commission on July 28. The public hearing will be held during the Board of Aldermen meeting on August 5. Notice of the public hearing will be published in The Countian and posted at City Hall, on the City website and on Facebook.