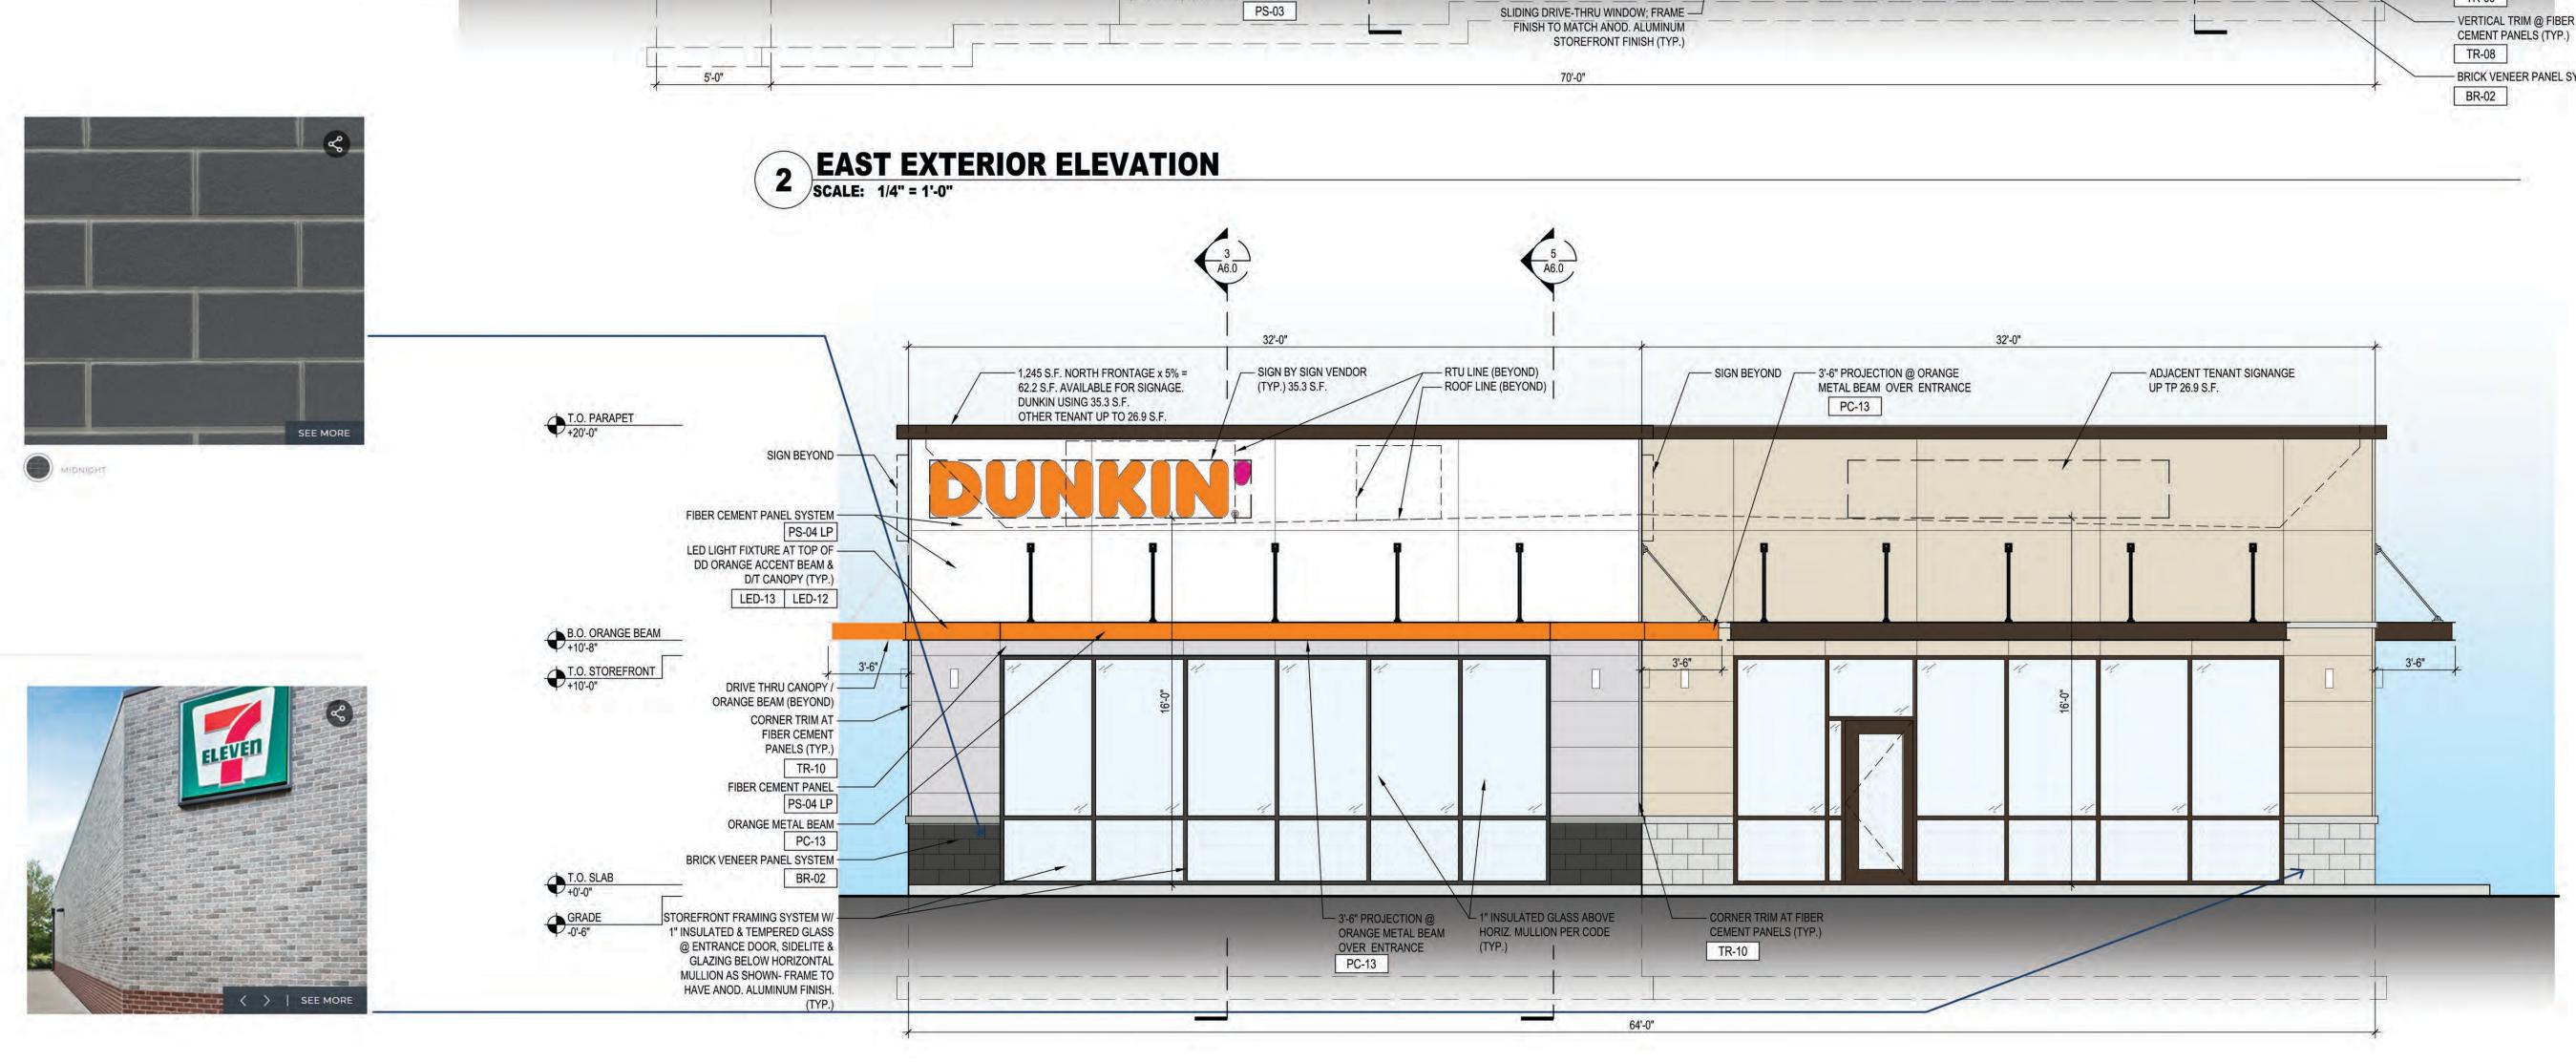

#### **Dunkin Donuts Development Plan**

- The City received the development plan and application for the Dunkin Donuts in Big Bend Square on July 8. The plans have been sent to BFA Engineering and city attorney Paul Rost for their review and shared with the members of the board and the planning and zoning commission.
- The plans will be reviewed by the planning and zoning commission on July 28. The public hearing will be held during the Board of Aldermen meeting on August 5. Notice of the public hearing will be published in The Countian and posted at City Hall, on the City website and on Facebook.