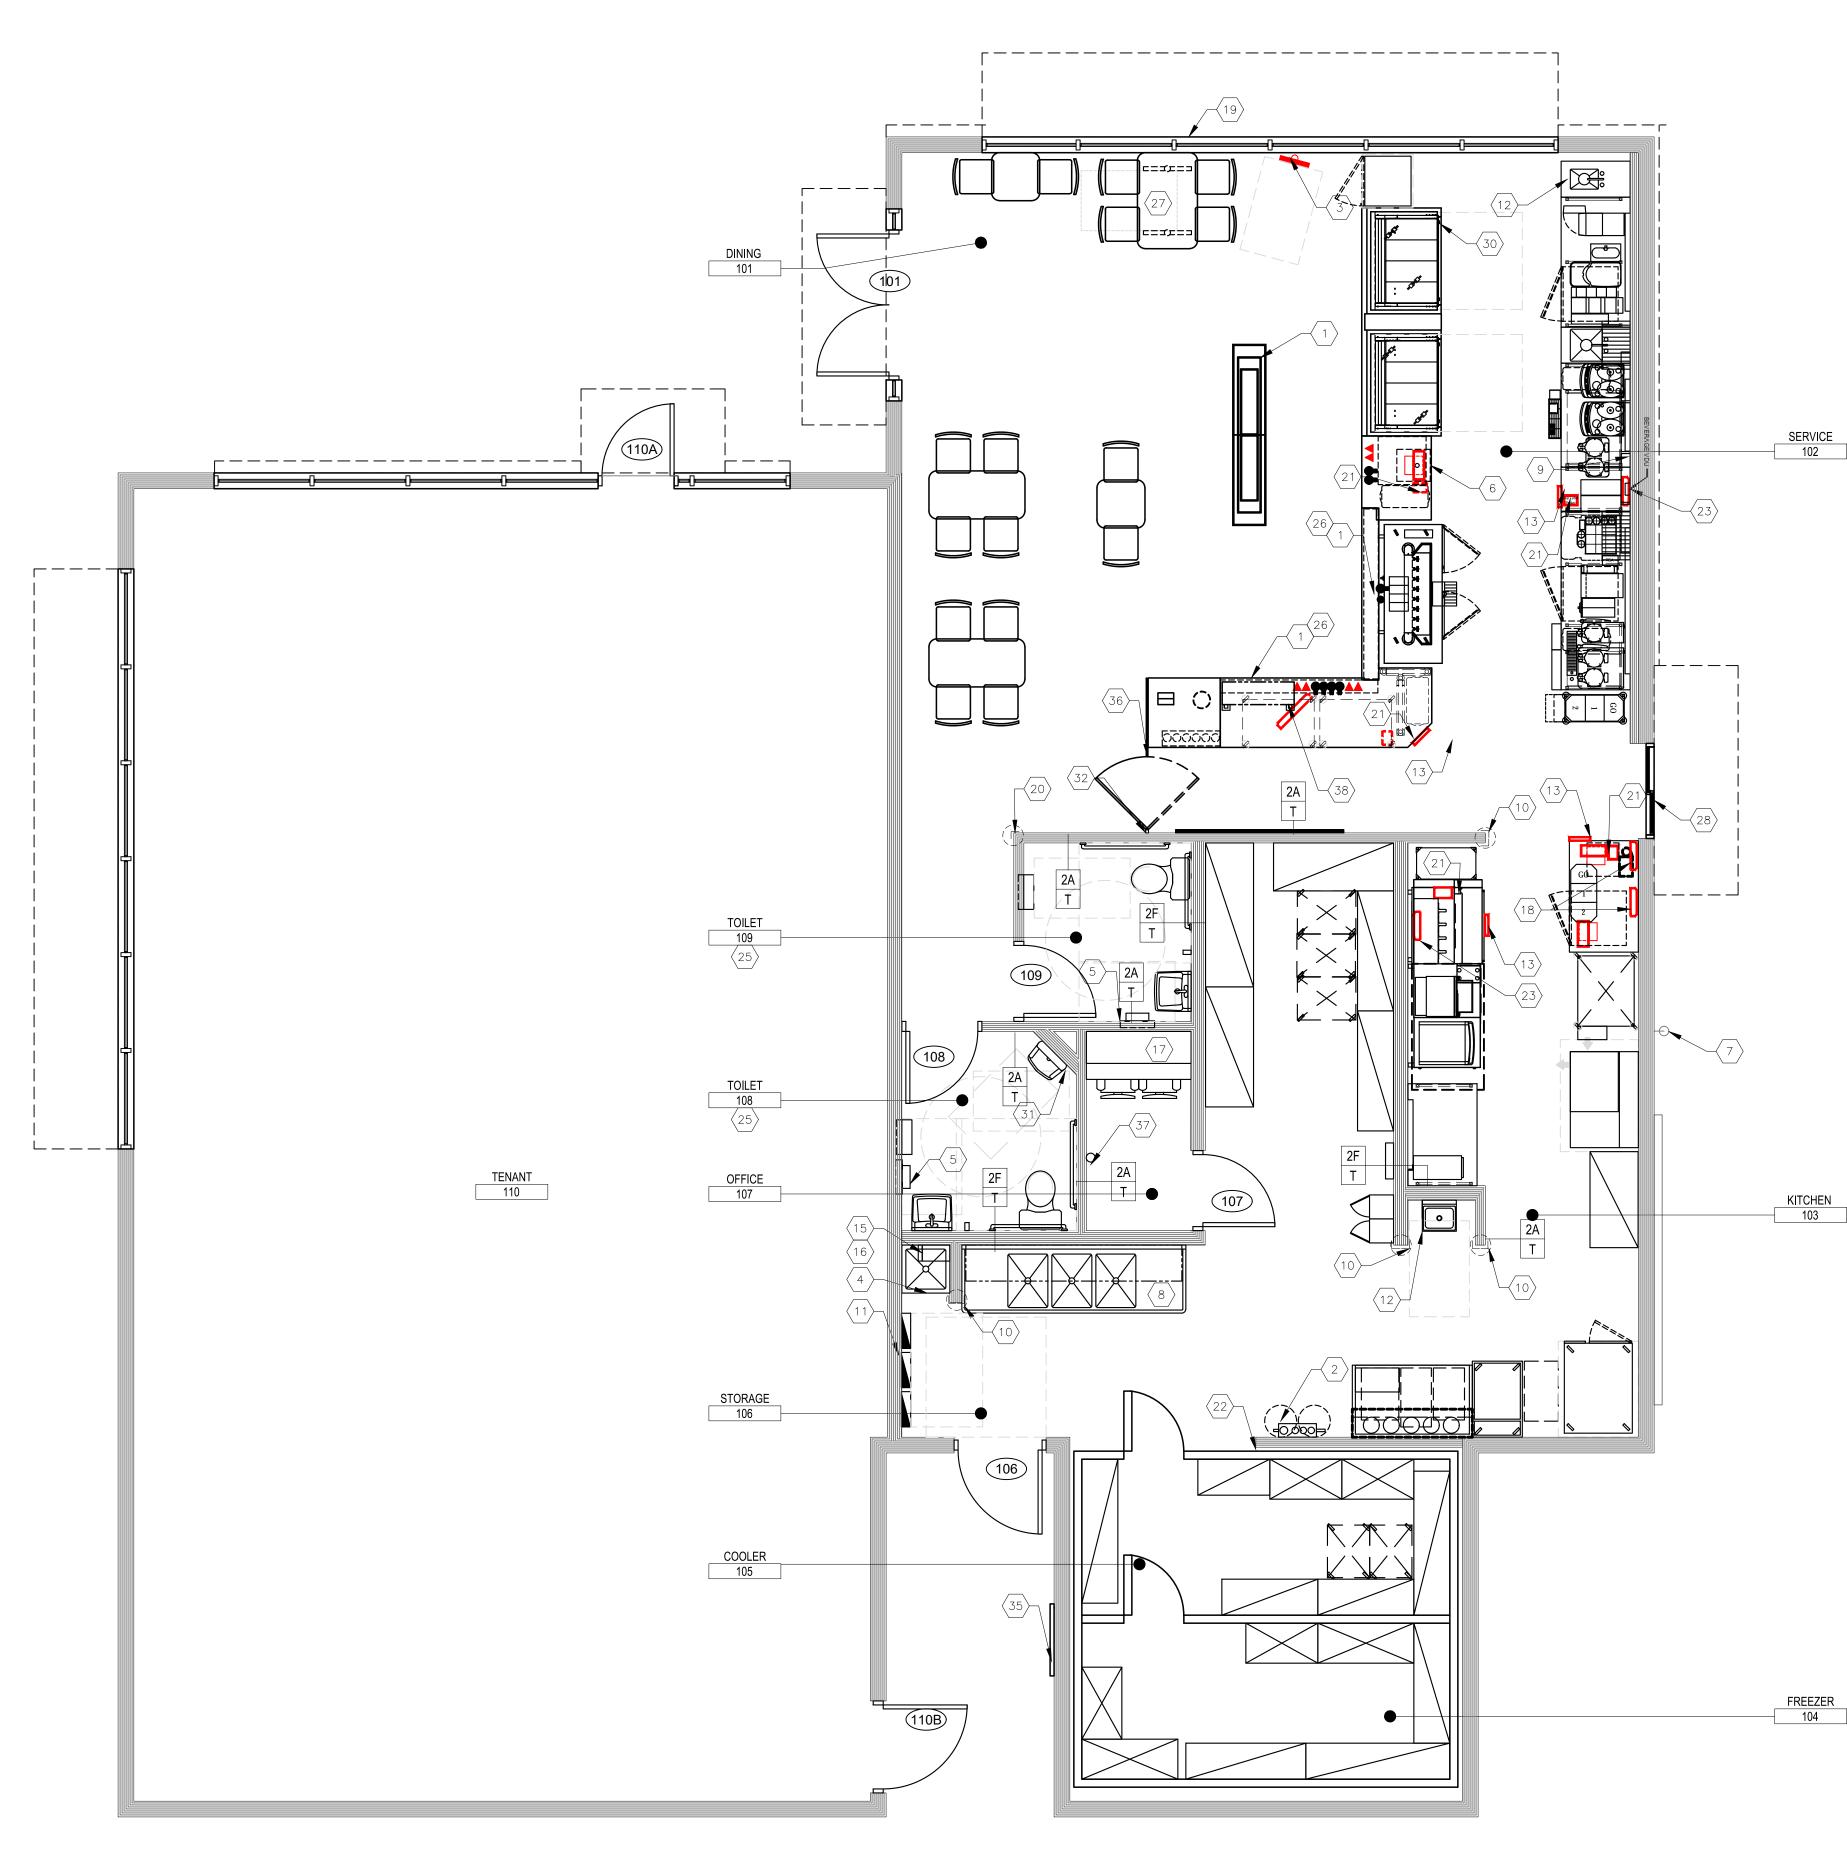

#### **Dunkin Donuts Development Plan**

- The City received the development plan and application for the Dunkin Donuts in Big Bend Square on July 8. The plans have been sent to BFA Engineering and city attorney Paul Rost for their review and shared with the members of the board and the planning and zoning commission.
- The plans will be reviewed by the planning and zoning commission on July 28. The public hearing will be held during the Board of Aldermen meeting on August 5. Notice of the public hearing will be published in The Countian and posted at City Hall, on the City website and on Facebook.