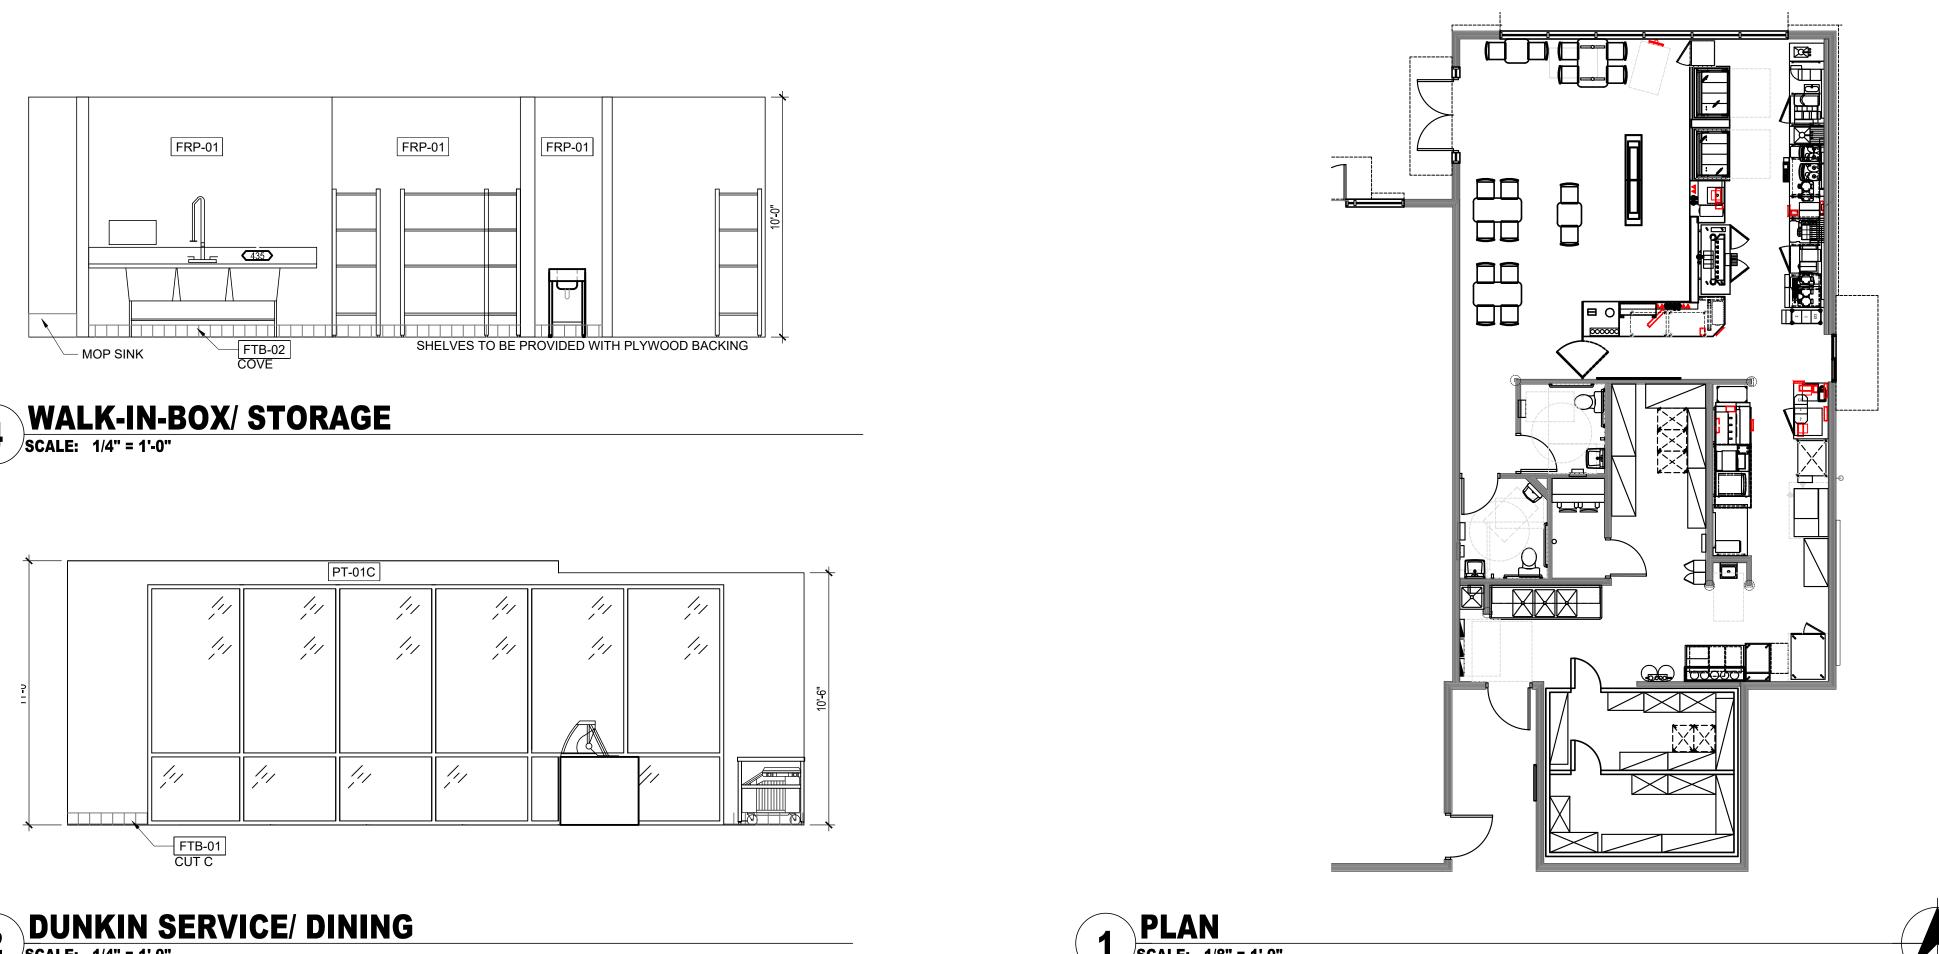

#### **Dunkin Donuts Development Plan**

- The City received the development plan and application for the Dunkin Donuts in Big Bend Square on July 8. The plans have been sent to BFA Engineering and city attorney Paul Rost for their review and shared with the members of the board and the planning and zoning commission.
- The plans will be reviewed by the planning and zoning commission on July 28. The public hearing will be held during the Board of Aldermen meeting on August 5. Notice of the public hearing will be published in The Countian and posted at City Hall, on the City website and on Facebook.