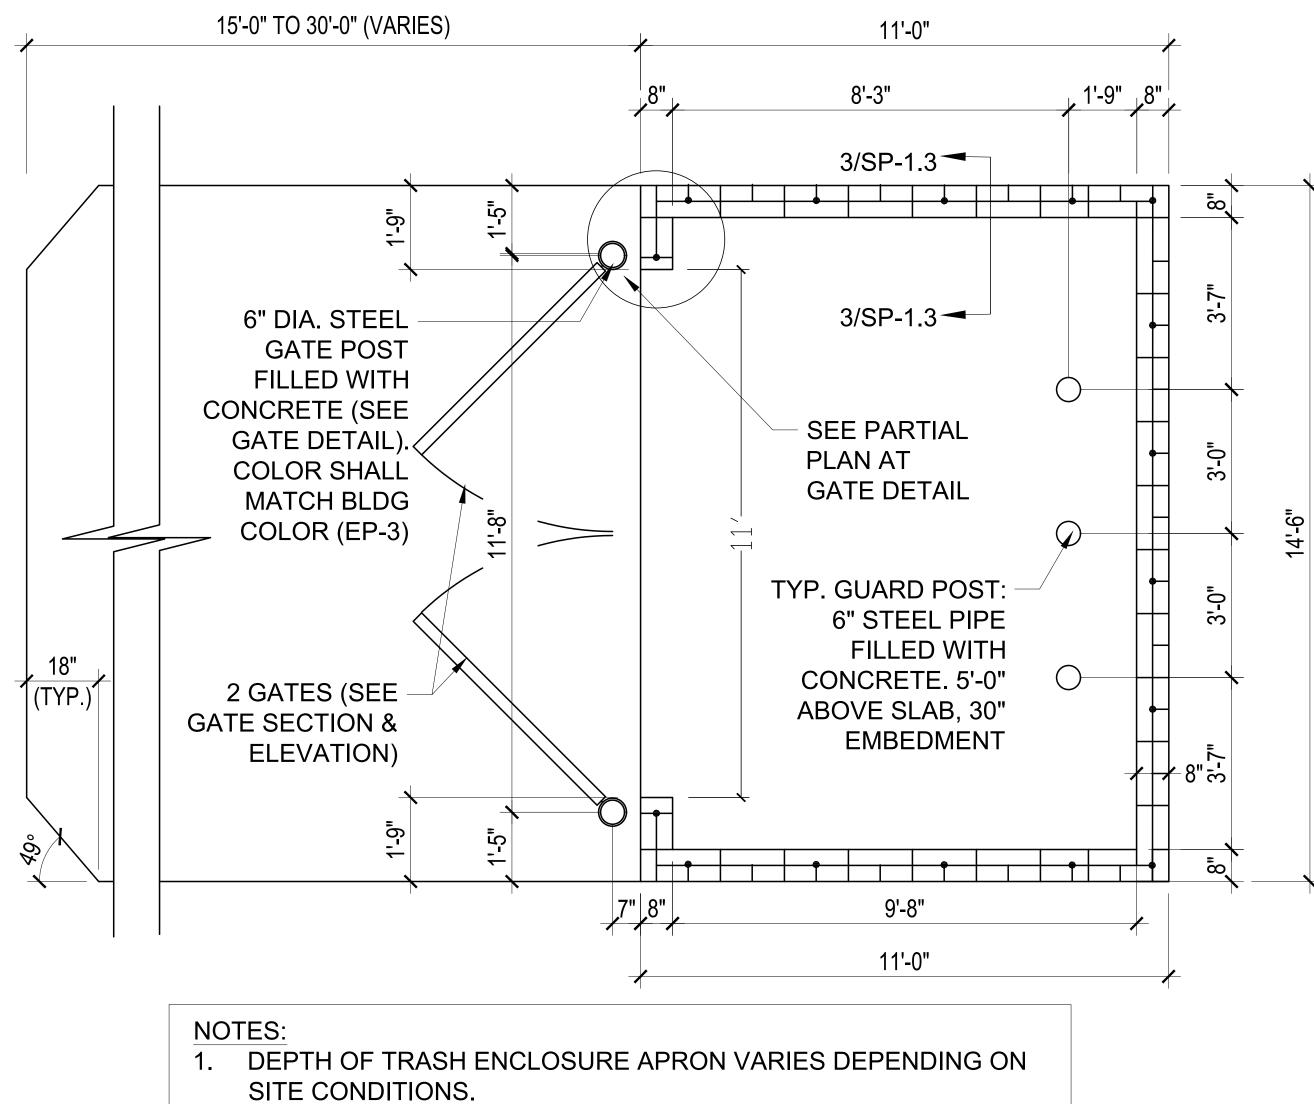

#### **Dunkin Donuts Development Plan**

- The City received the development plan and application for the Dunkin Donuts in Big Bend Square on July 8. The plans have been sent to BFA Engineering and city attorney Paul Rost for their review and shared with the members of the board and the planning and zoning commission.
- The plans will be reviewed by the planning and zoning commission on July 28. The public hearing will be held during the Board of Aldermen meeting on August 5. Notice of the public hearing will be published in The Countian and posted at City Hall, on the City website and on Facebook.