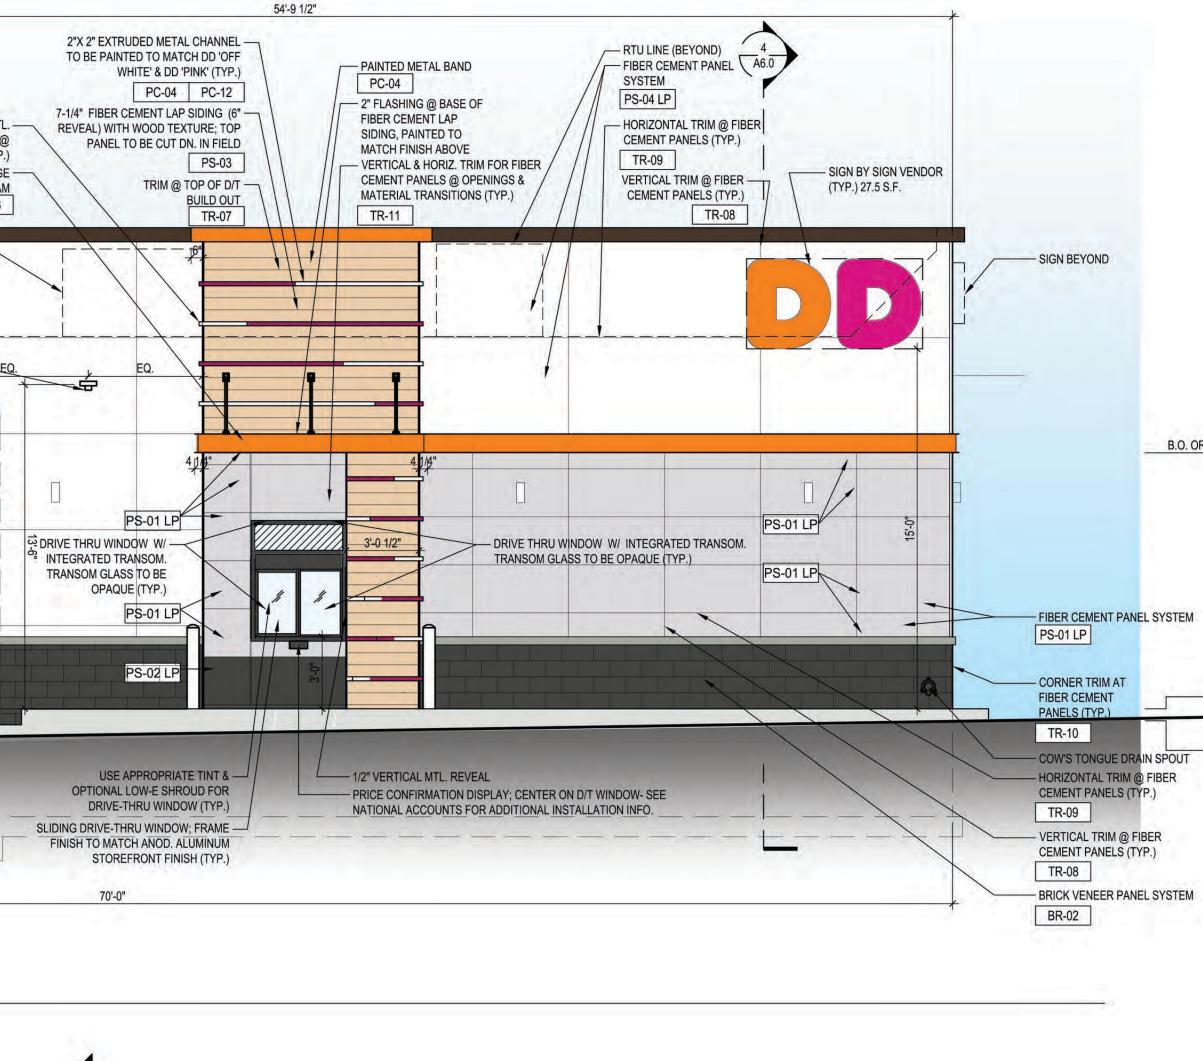

#### **Dunkin Donuts Development Plan**

- The City received the development plan and application for the Dunkin Donuts in Big Bend Square on July 8. The plans have been sent to BFA Engineering and city attorney Paul Rost for their review and shared with the members of the board and the planning and zoning commission.
- The plans will be reviewed by the planning and zoning commission on July 28. The public hearing will be held during the Board of Aldermen meeting on August 5. Notice of the public hearing will be published in The Countian and posted at City Hall, on the City website and on Facebook.