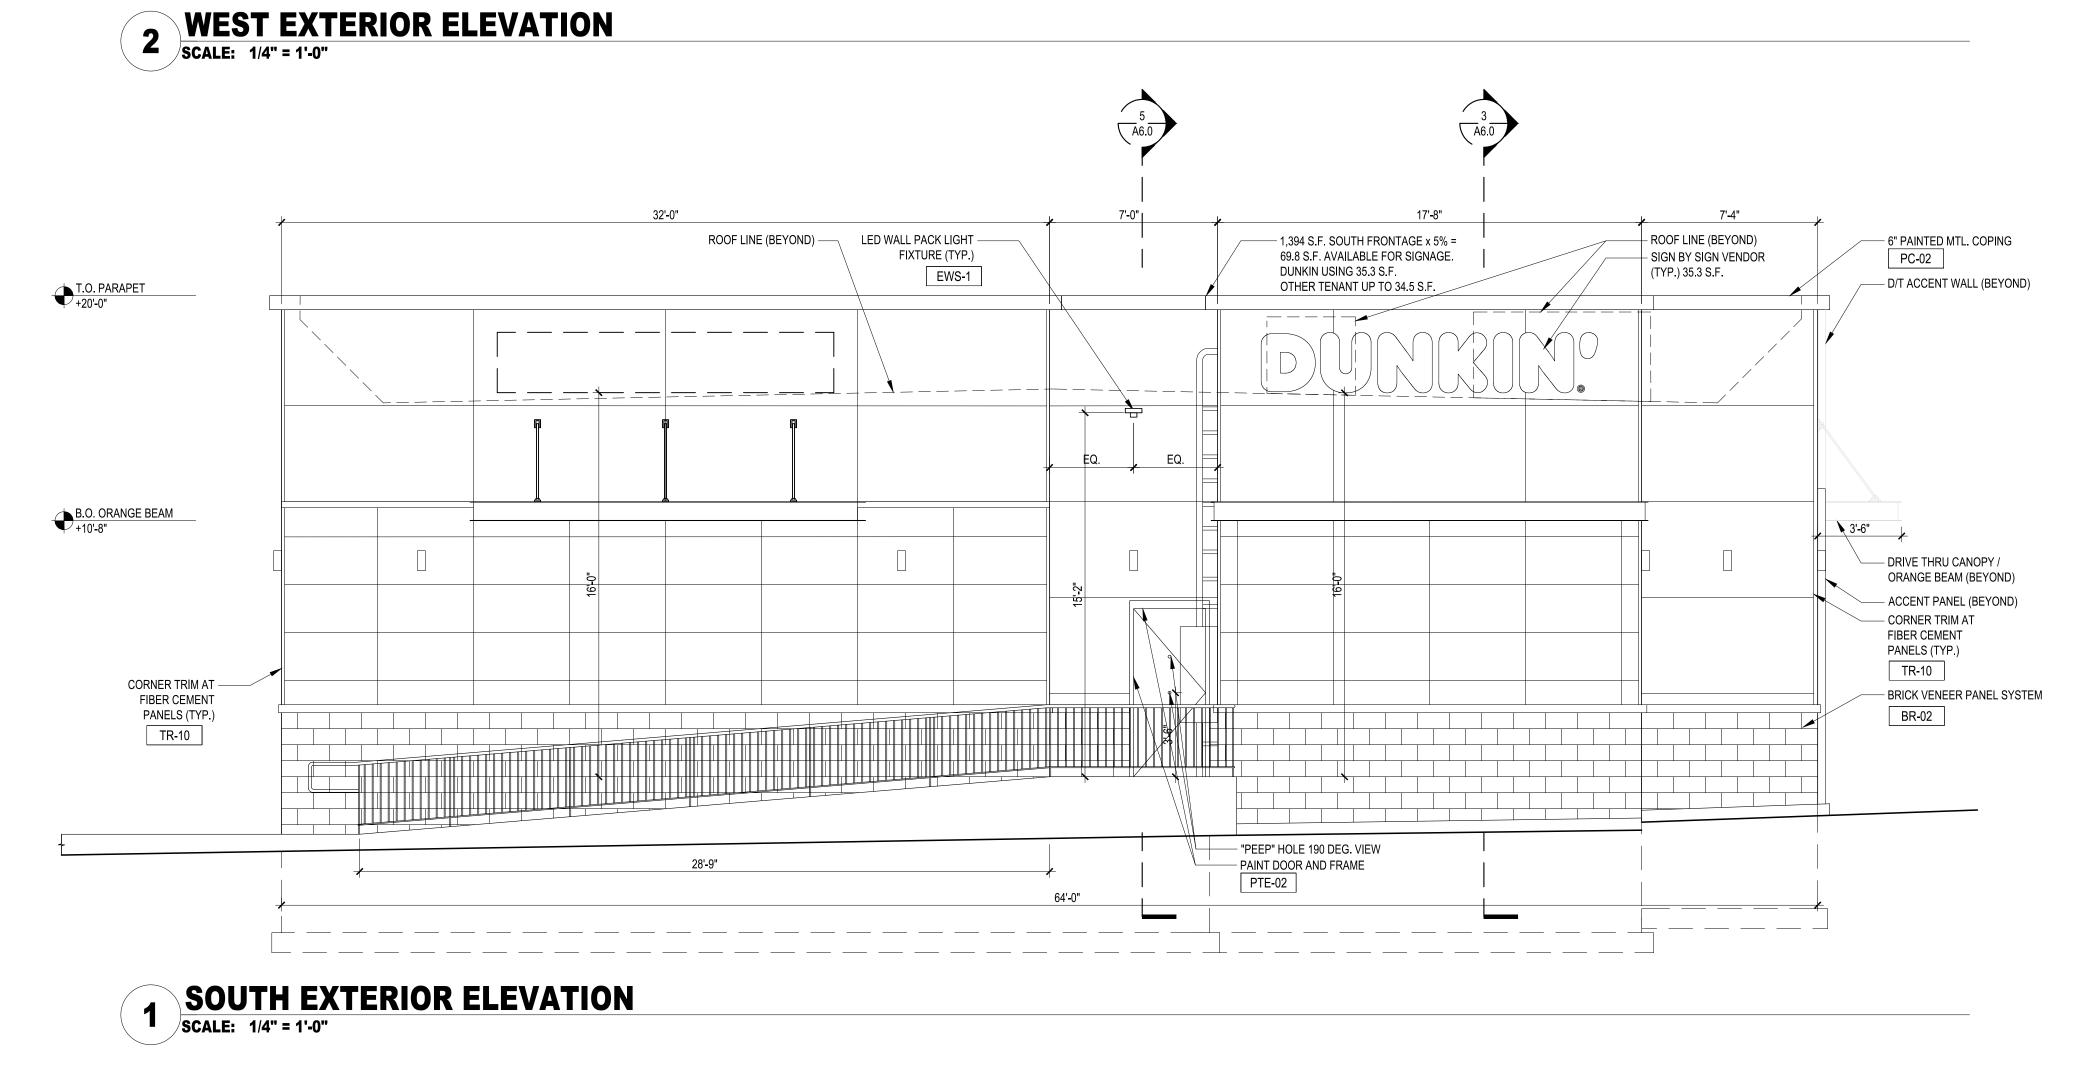

#### **Dunkin Donuts Development Plan**

- The City received the development plan and application for the Dunkin Donuts in Big Bend Square on July 8. The plans have been sent to BFA Engineering and city attorney Paul Rost for their review and shared with the members of the board and the planning and zoning commission.
- The plans will be reviewed by the planning and zoning commission on July 28. The public hearing will be held during the Board of Aldermen meeting on August 5. Notice of the public hearing will be published in The Countian and posted at City Hall, on the City website and on Facebook.