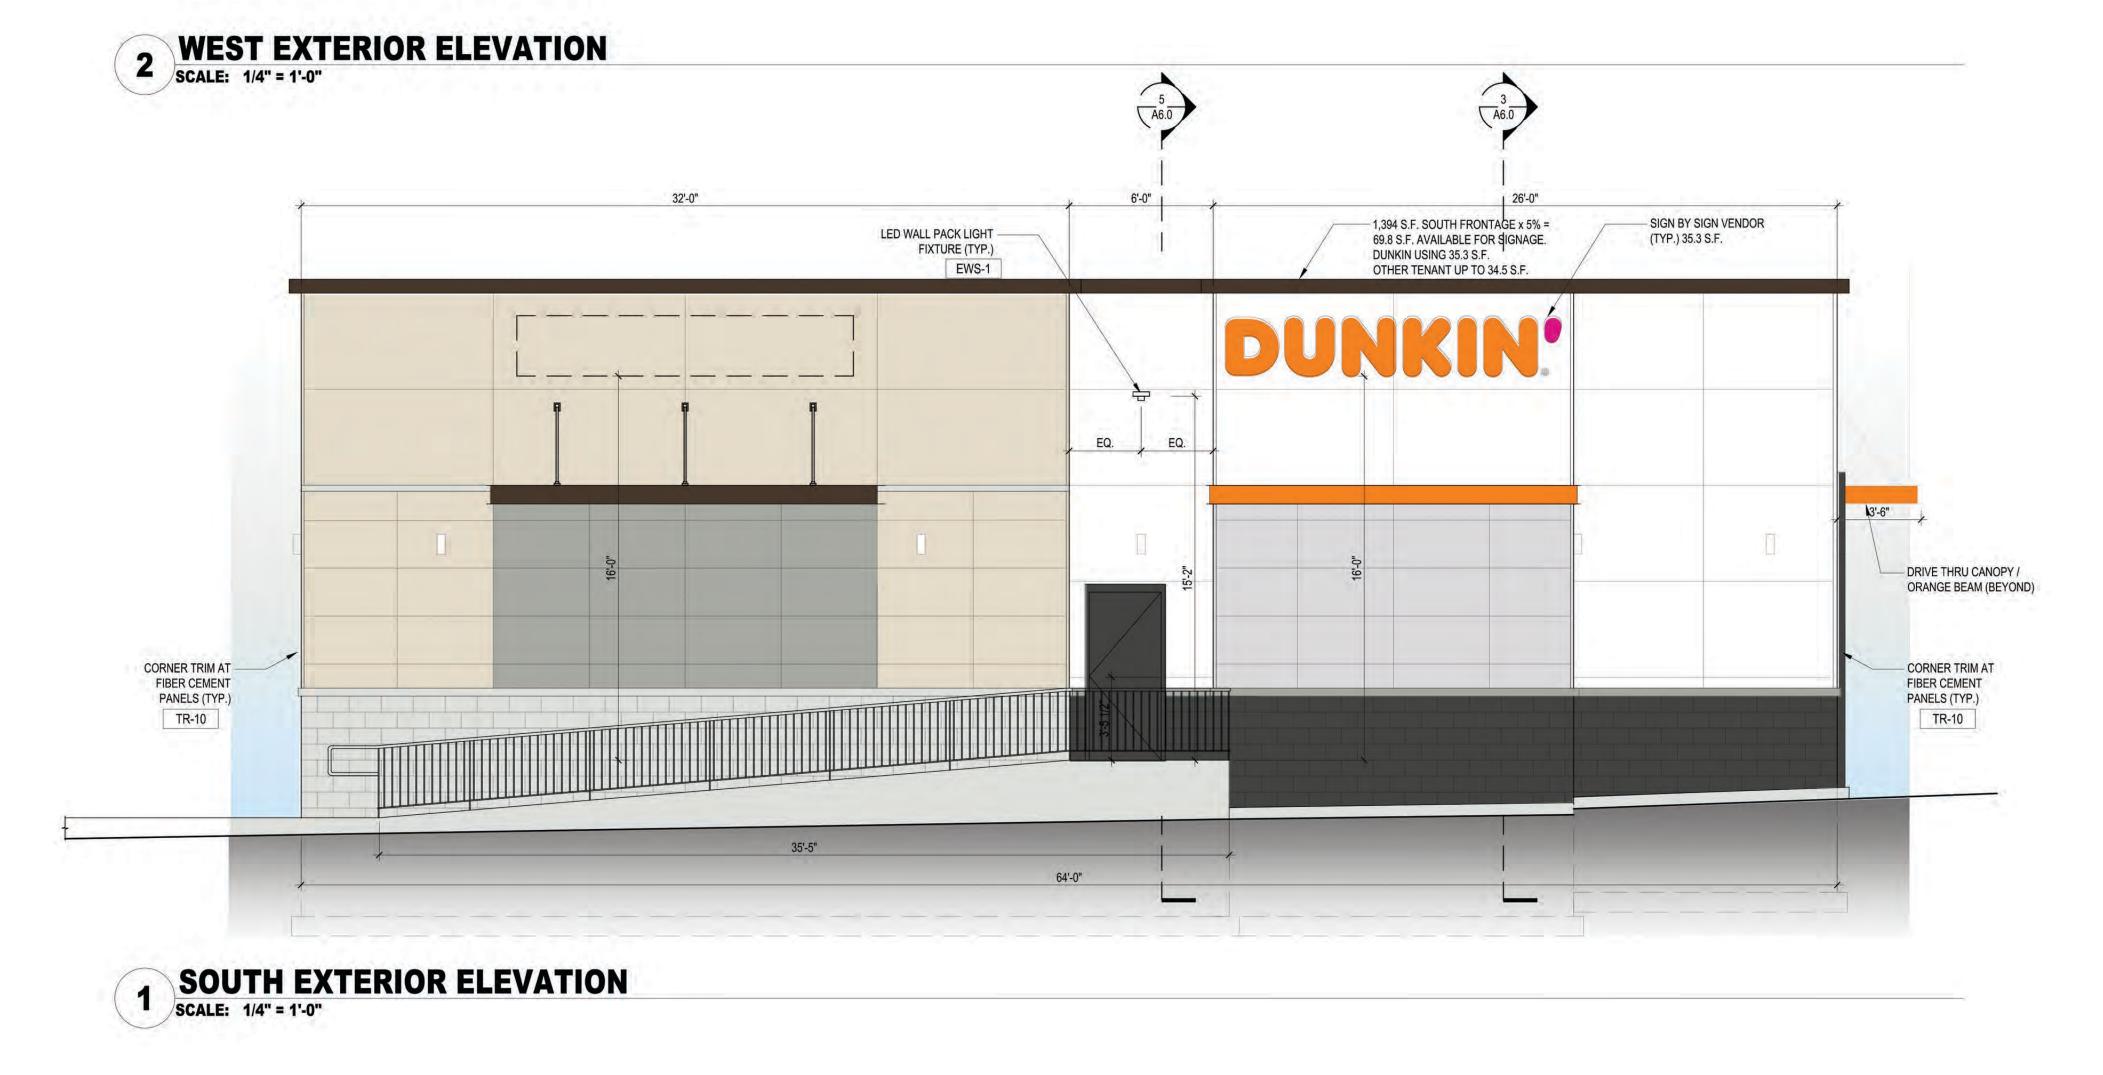

#### **Dunkin Donuts Development Plan**

- The City received the development plan and application for the Dunkin Donuts in Big Bend Square on July 8. The plans have been sent to BFA Engineering and city attorney Paul Rost for their review and shared with the members of the board and the planning and zoning commission.
- The plans will be reviewed by the planning and zoning commission on July 28. The public hearing will be held during the Board of Aldermen meeting on August 5. Notice of the public hearing will be published in The Countian and posted at City Hall, on the City website and on Facebook.