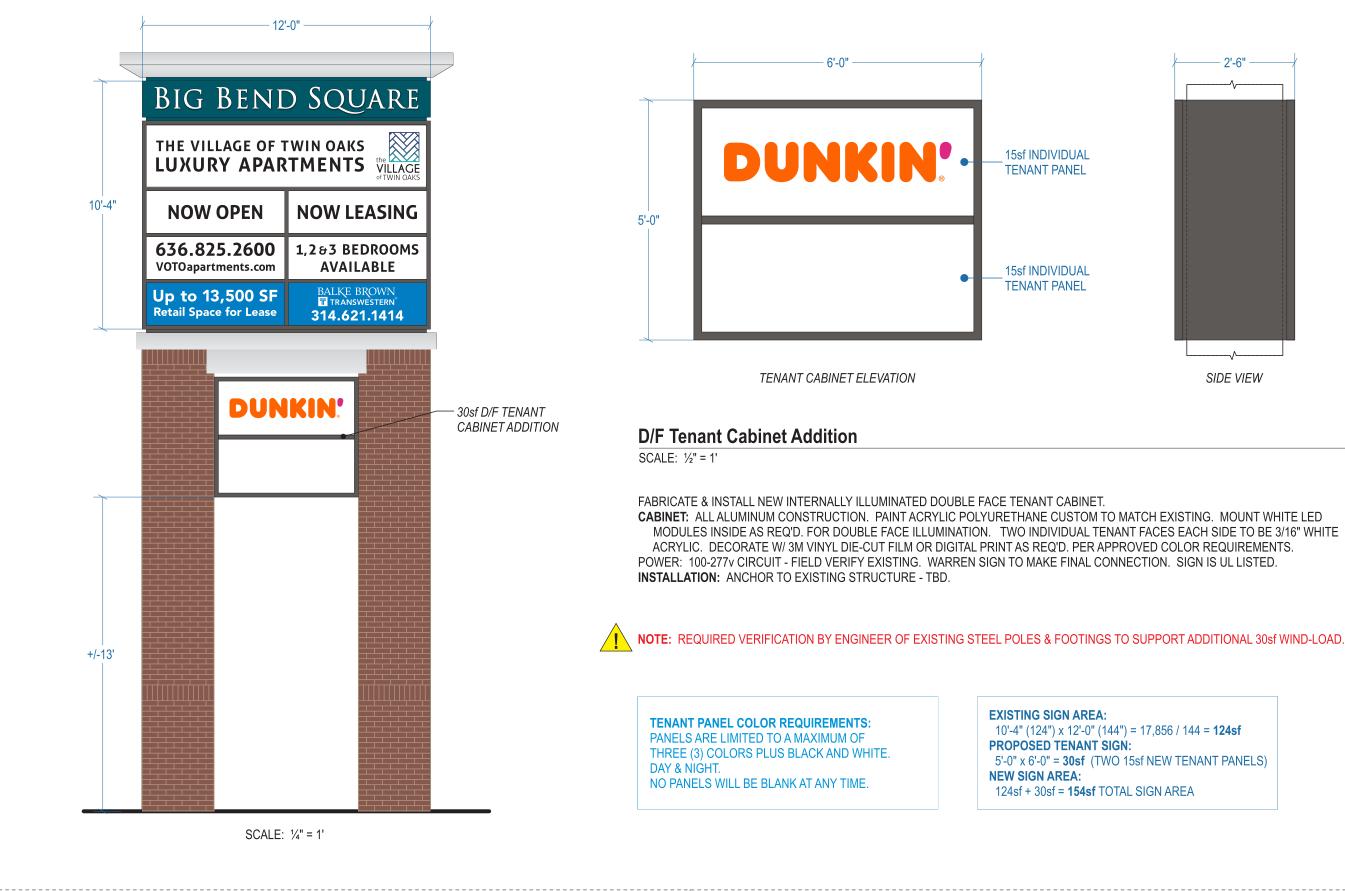

#### **Dunkin Donuts Development Plan**

- The City received the development plan and application for the Dunkin Donuts in Big Bend Square on July 8. The plans have been sent to BFA Engineering and city attorney Paul Rost for their review and shared with the members of the board and the planning and zoning commission.
- The plans will be reviewed by the planning and zoning commission on July 28. The public hearing will be held during the Board of Aldermen meeting on August 5. Notice of the public hearing will be published in The Countian and posted at City Hall, on the City website and on Facebook.