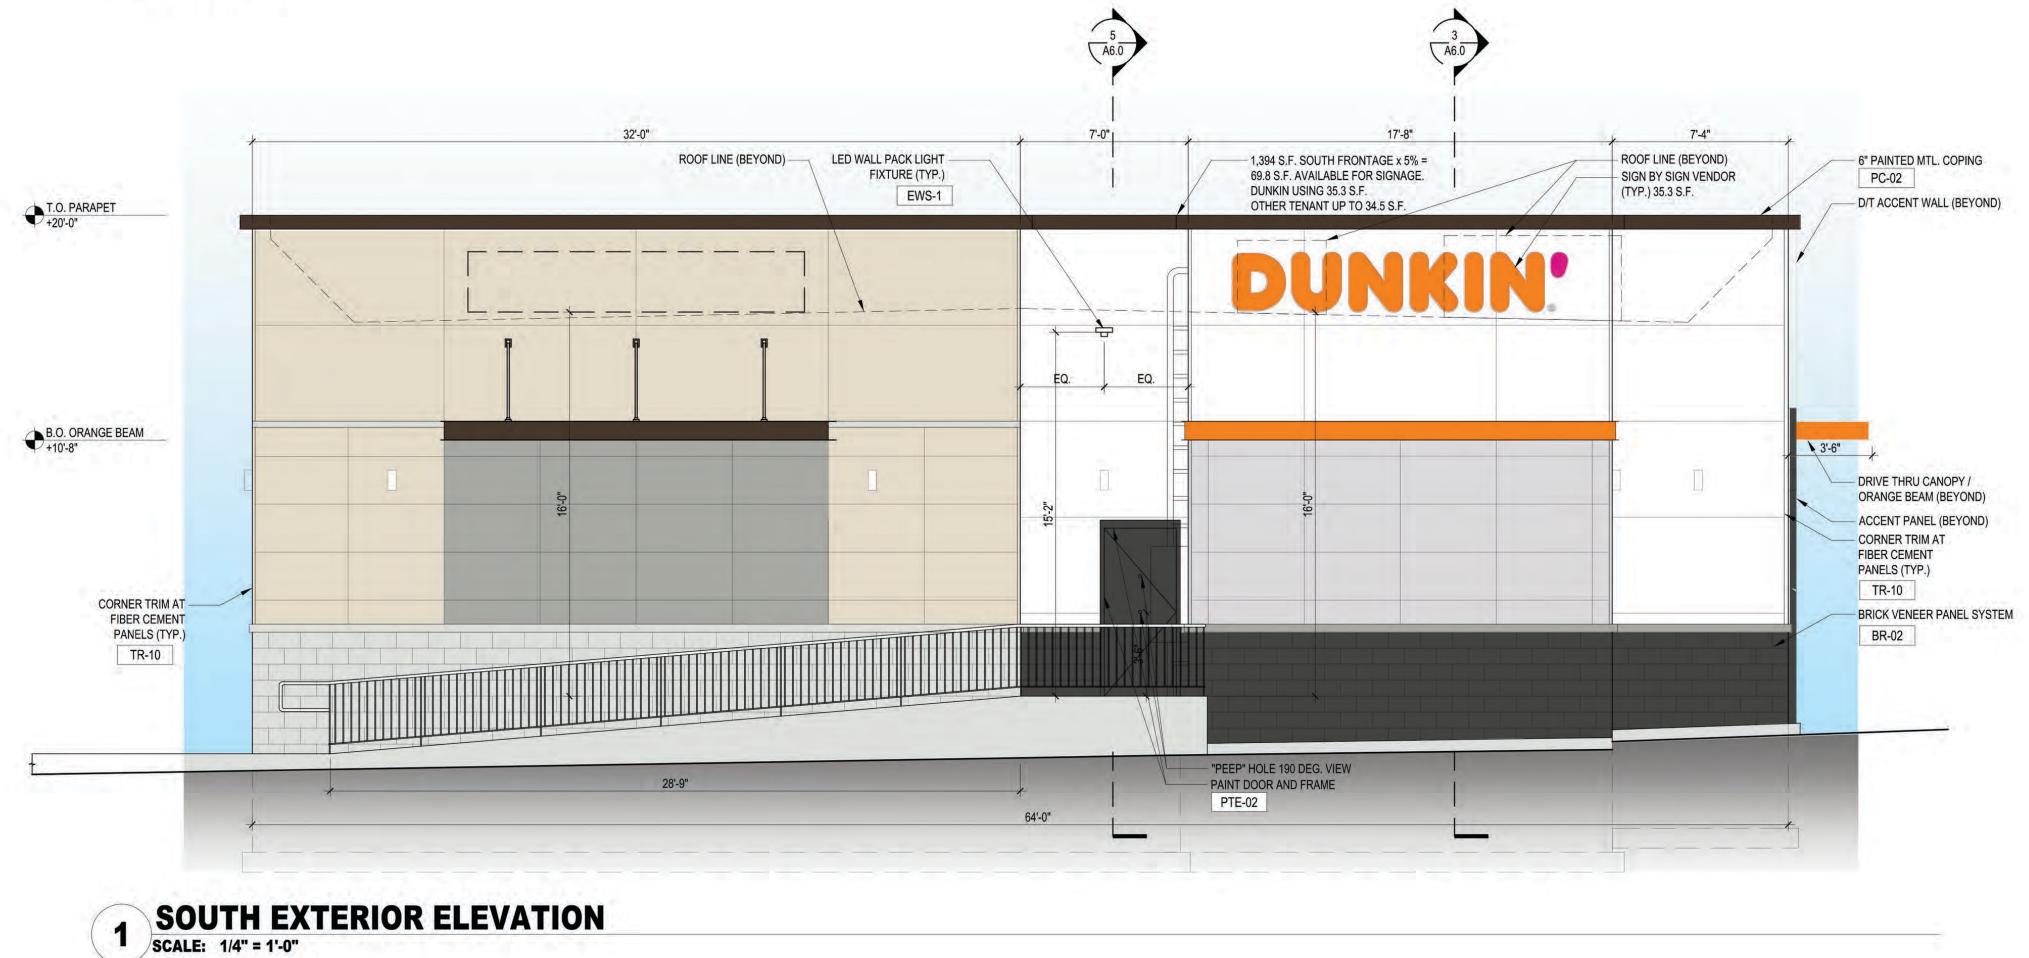

#### **Dunkin Donuts Development Plan**

- The City received the development plan and application for the Dunkin Donuts in Big Bend Square on July 8. The plans have been sent to BFA Engineering and city attorney Paul Rost for their review and shared with the members of the board and the planning and zoning commission.
- The plans will be reviewed by the planning and zoning commission on July 28. The public hearing will be held during the Board of Aldermen meeting on August 5. Notice of the public hearing will be published in The Countian and posted at City Hall, on the City website and on Facebook.